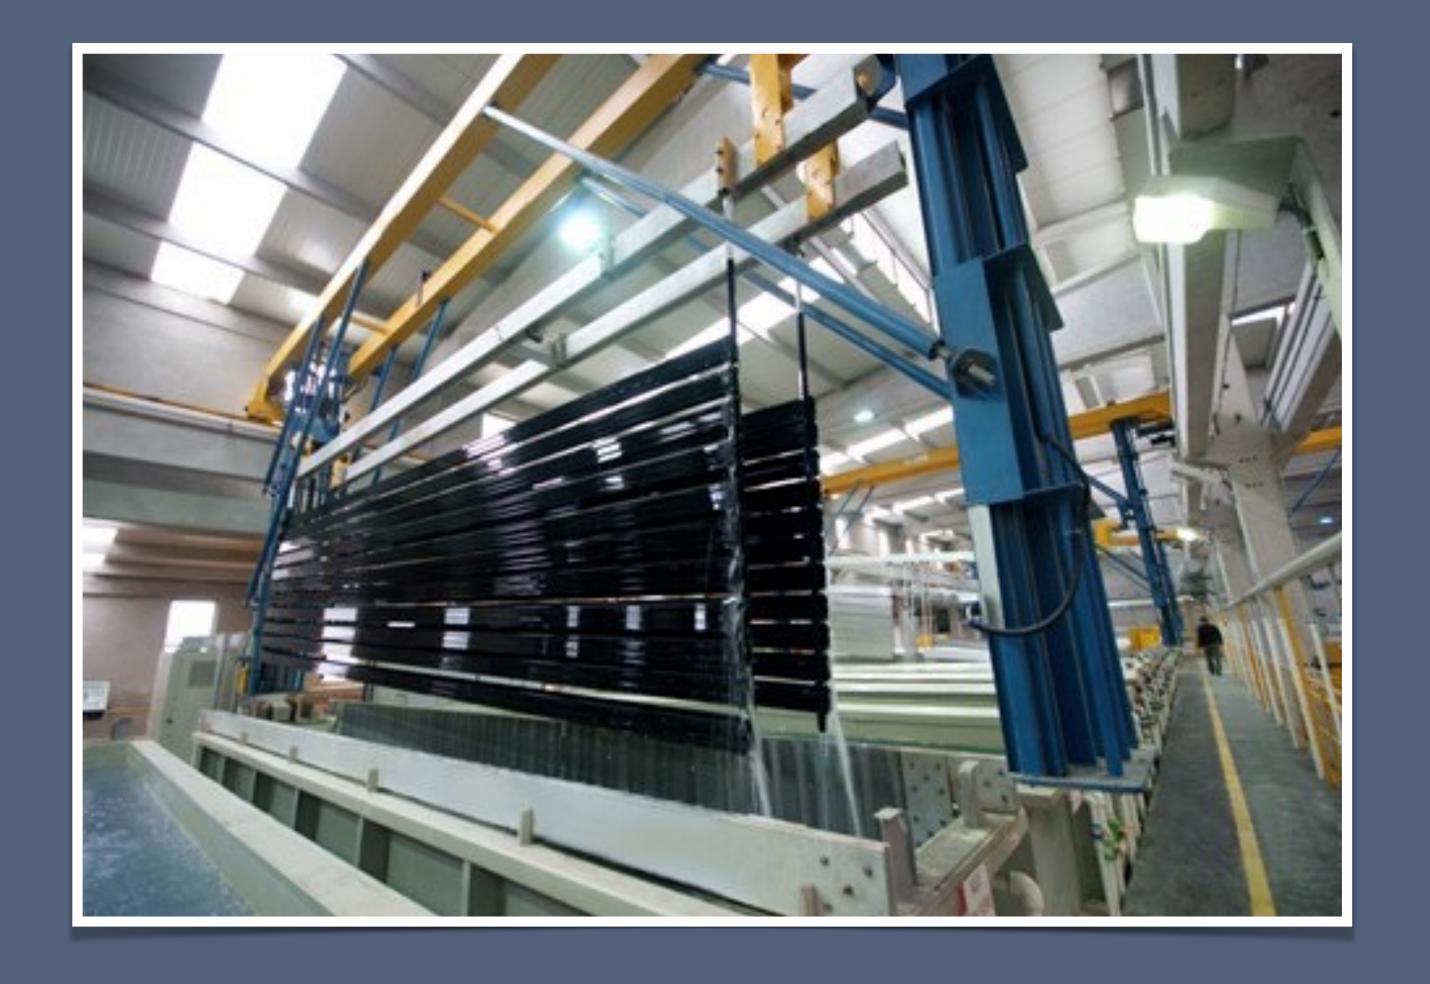

It improves corrosion resistance and provides a surface more accepting of the organic coating, subsequently enhancing adhesion.

































# CATAPHORESIS (Electrodeposition) SYSTEMS

Electro-coating is an organic coating method that uses electrical current to deposit paint onto a part or assembled product. Because of its ability to coat even the most complex parts and assembled products with specific performance requirements.





















































#### **ANODIZING**

Anodizing is a special electro chemical coating; coating requires electrochemical treatment. Anodic oxidation is penetrate to the aluminum body this gives a perfect corrosion resistance and decorative view. Anodic oxidation is using last 70 years in various industries.



























## WET PAINT APPLICATION SYSTEMS

The primary function of a paint spray booth is to reduce the likelihood of fires and explosions. A secondary consideration is protecting the operator from toxic materials.

This protection is best done with respirators, protective clothing, and hoods.





































#### **POWDER COATING SYSTEMS**

Powder coating is environmentally friendly.
Unlike liquid finishing were solvents are used, powder coatings do not release volatile organic compounds (voc's) into the atmosphere.
Further more, powder can be recycled and used again, powder coating is the right solution to fulfill high demands in performance and quality.

























#### **CONVECTIONAL OVENS**

The desired outcome is for the combination of p