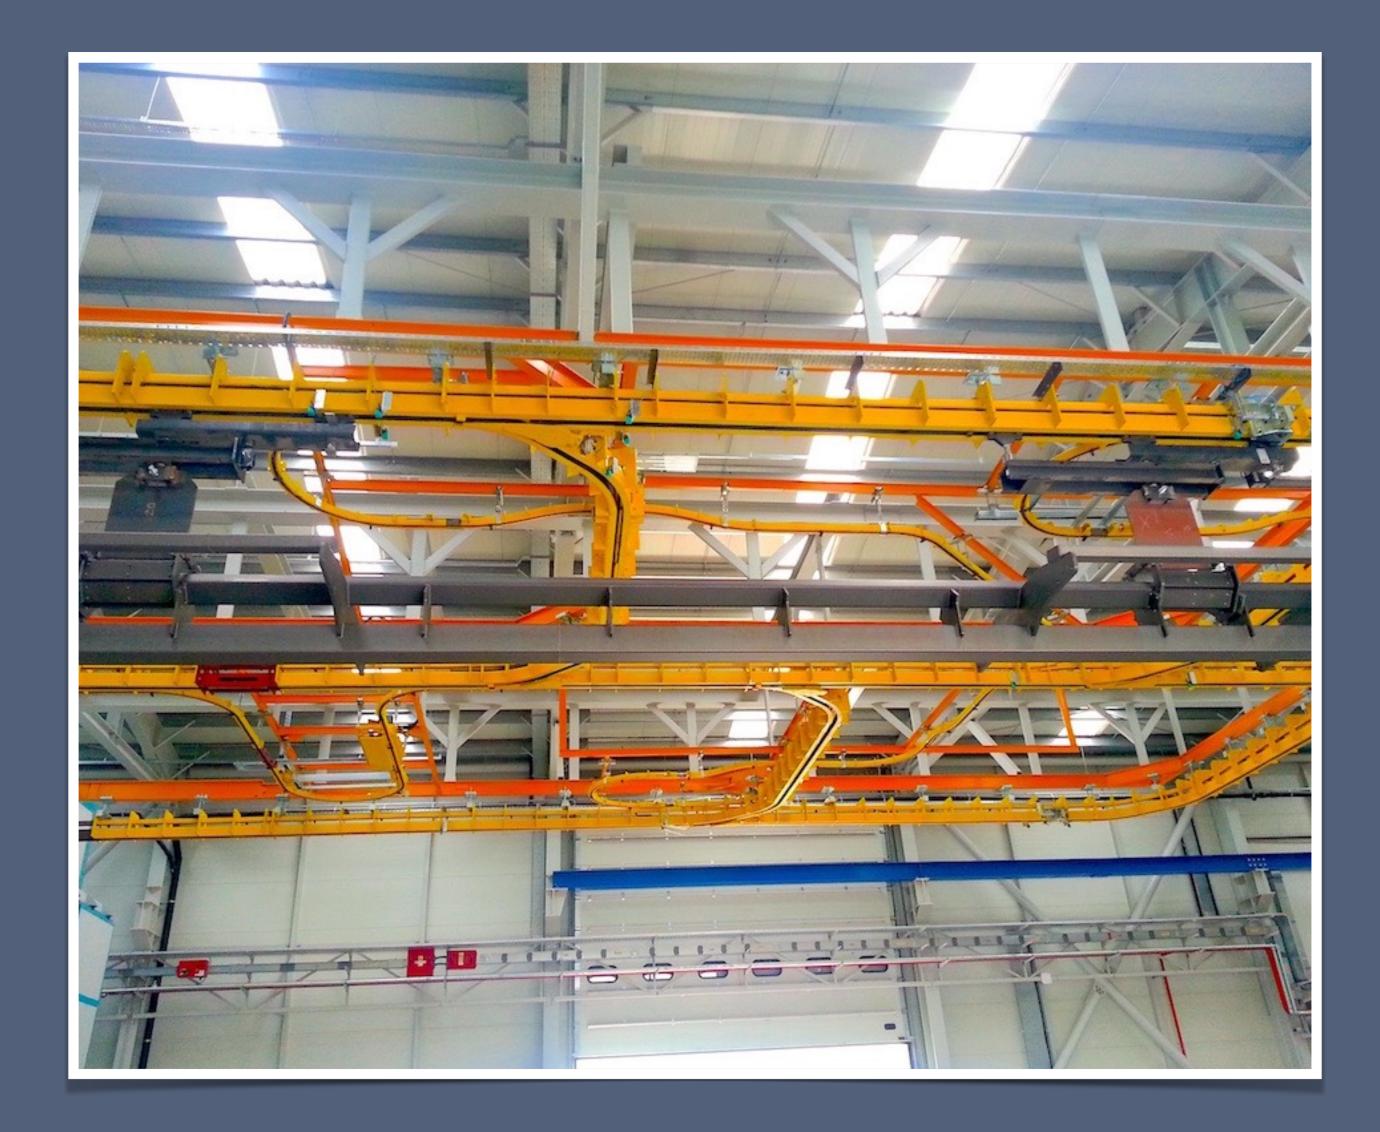

or the combination of pretreatment, application, and cure to produce a coating with specific physical and chemical properties. Understanding the operation of a convection oven requires the examination of the systems at work within the unit. There are five major components in an oven: the shell, the heater, the supply system, the circulation system and the exhaust system.

#### **INFRARED OVENS**

Infrared radiation can be used in a variety of different applications, from drying and curing to preheating before a convective oven. Whether infrared radiation is used in the finishing process of organic coatings on products such as light fixtures, hot water tanks, shelving units, or insulated doors, line speeds can be drastically increased, and cost savings can be realized.























Material handling
equipment used in finishing
systems has very basic
requirements in the
planning stages, whether
applying a powder or wet
coating. The main purpose
is to transport product
efficiently through the
system to improve product
quality and increase the
productivity of the finishing
operation.

































## **CONTROL PANELS**

All the control panels are designed and assembled by our company. For high tech automation PLC and Scada systems are used. All technical requirements and needs of production are providing with these automation systems.

















## **WASTE TREATMENT**

In painting plants there are two kinds of waste. One of them is air and the other one is liquid waste. For air purification Biological treatment, incinerator and carbon filter s