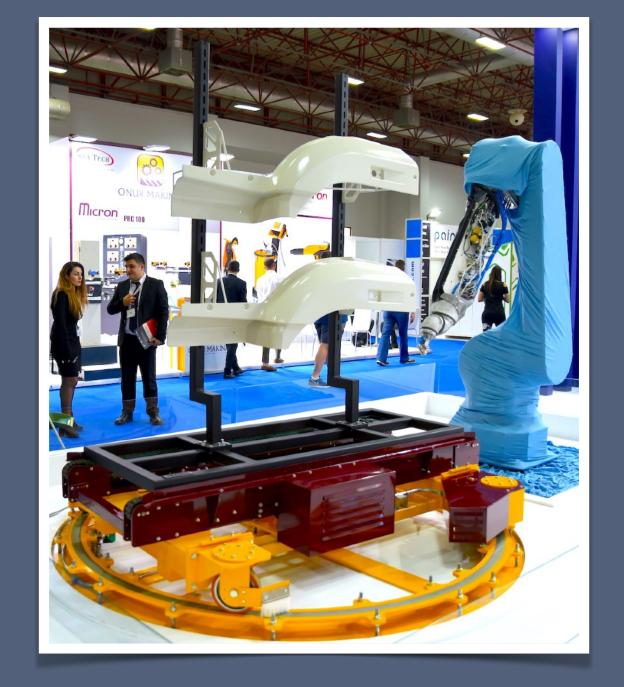

irculation system and the exhaust system.

#### **INFRARED OVENS**

Infrared radiation can be used in a variety of different applications, from drying and curing to preheating before a convective oven. Whether infrared radiation is used in the finishing process of organic coatings on products such as light fixtures, hot water tanks, shelving units, or insulated doors, line speeds can be drastically increased, and cost savings can be realized.























Material handling
equipment used in finishing
systems has very basic
requirements in the
planning stages, whether
applying a powder or wet
coating. The main purpose
is to transport product
efficiently through the
system to improve product
quality and increase the
productivity of the finishing
operation.

































## **CONTROL PANELS**

All the control panels are designed and assembled by our company. For high tech automation PLC and Scada systems are used. All technical requirements and needs of production are providing with these automation systems.

















## **WASTE TREATMENT**

In painting plants there are two kinds of waste. One of them is air and the other one is liquid waste. For air purification Biological treatment, incinerator and carbon filter system is applicable. For liquid discharge whether alkali or acid waste various treatment systems is offering.



















## REFERENCES