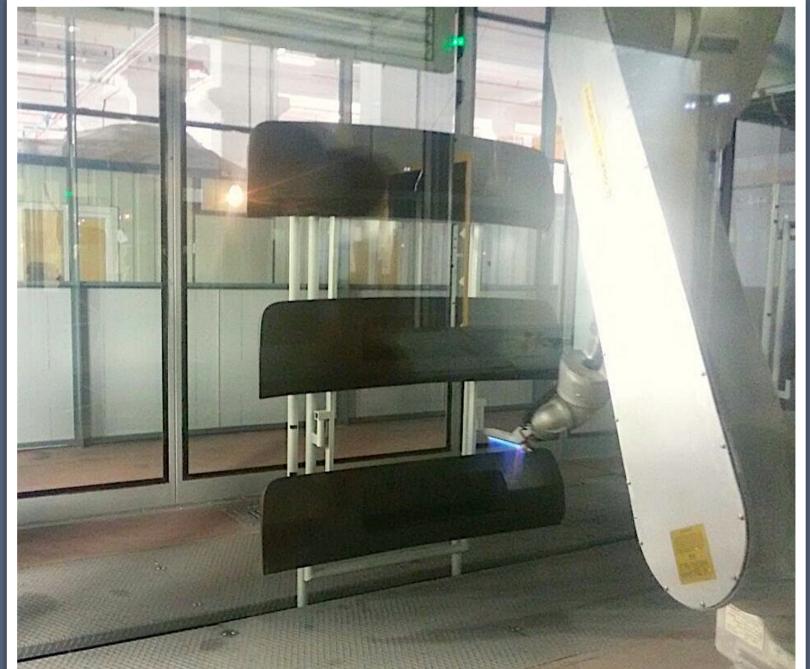

eration.

































## **CONTROL PANELS**

All the control panels are designed and assembled by our company. For high tech automation PLC and Scada systems are used. All technical requirements and needs of production are providing with these automation systems.

















## **WASTE TREATMENT**

In painting plants there are two kinds of waste. One of them is air and the other one is liquid waste. For air purification Biological treatment, incinerator and carbon filter system is applicable. For liquid discharge whether alkali or acid waste various treatment systems is offering.



















## REFERENCES





















































































































































































































































































| ABB               | Transformer painting line                                         | 2007 |
|-------------------|-------------------------------------------------------------------|------|
| ACT               | Plane parts painting line (QATAR)                                 | 2022 |
| AKPRES            | • E/D (Cataphoresis) line                                         | 2008 |
| ALAPALA           | Powder and wet painting line                                      | 2016 |
| ALBAKOM           | Powder coating system                                             | 2004 |
| ALFA LAVAL        | Process baking oven                                               | 2010 |