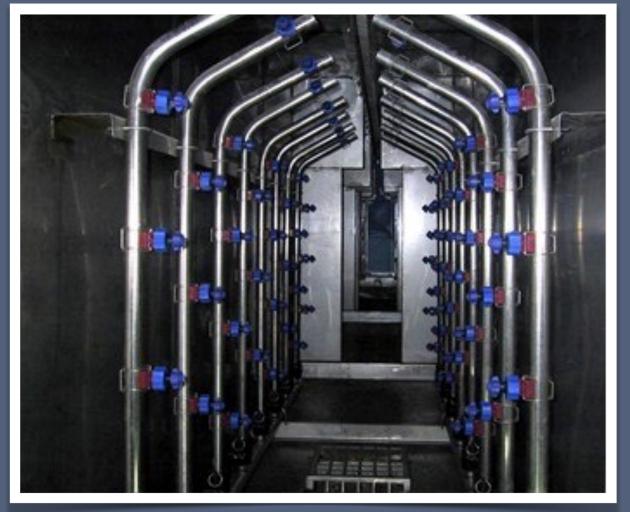

288 |
|--------------------------------|-----|
| Subcontractor                  | 125 |
| Boysis workers                 | 49  |
| ndustrial Designer             | 9   |
| Electric, Software and Robotic | 19  |
| Technician                     | 38  |
| Business Administration        | 20  |
| Engineer                       | 28  |

Turn-key Painting Lines

Pretreatment

Cataphoresis

Anodizing

Wet Paint Systems

Powder Coating

Ovens

Conveying Systems

Control Panels

Waste Treatment







## PRETREATMENT SYSTEMS

The term pretreatment refers to a combination of chemical cleaning and conversion coating. The purpose of a conversion coating is two fold. It improves corrosion resistance and provides a surface more accepting of the organic coating, subsequently enhancing adhesion.

































# CATAPHORESIS (Electrodeposition) SYSTEMS

Electro-coating is an organic coating method that uses electrical current to deposit paint onto a part or assembled product. Because of its ability to coat even the most complex parts and assembled products with specific performance requirements.





















































#### **ANODIZING**

Anodizing is a special electro chemical coating; coating requires electrochemical treatment. Anodic oxidation is penetrate to the aluminum body this gives a perfect corrosion resistance and decorative view. Anodic oxidation is using last 70 years in various industries.



























## WET PAINT APPLICATION SYSTEMS

The primary function of a paint spray booth is to reduce the likelihood of fire