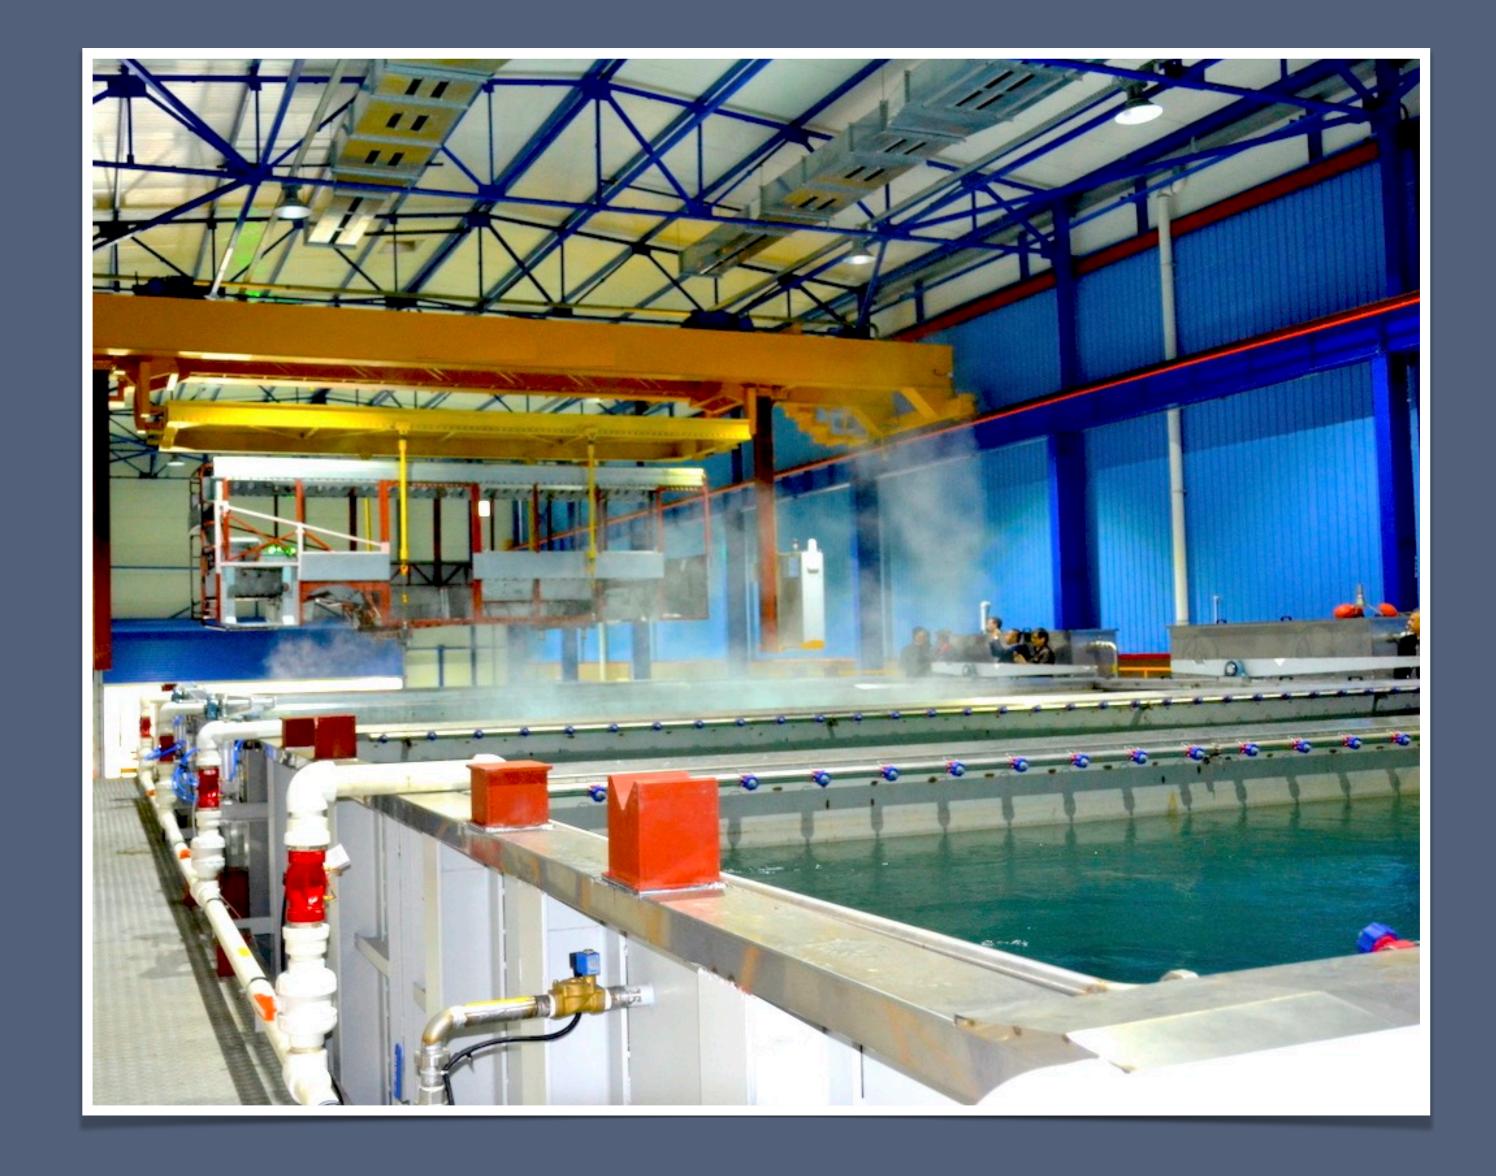

### BOYSIS

MAKINE TAAHHUT SANAYI VE TICARET

ANONIM SIRKETI

Boysis designs and installs complete paint shops for metal sectors, (automotive, white goods, etc.) aluminum profiles, plastic, wood and other industries over the world.

Boysis A.Ş. combines product, process and project know-how drawn from decades of experience in the fields of paint finishing, application, conveyor techniques and environmental engineering to offer comprehensive, well-balanced system solutions that satisfy even the highest expectations of production process optimizations.