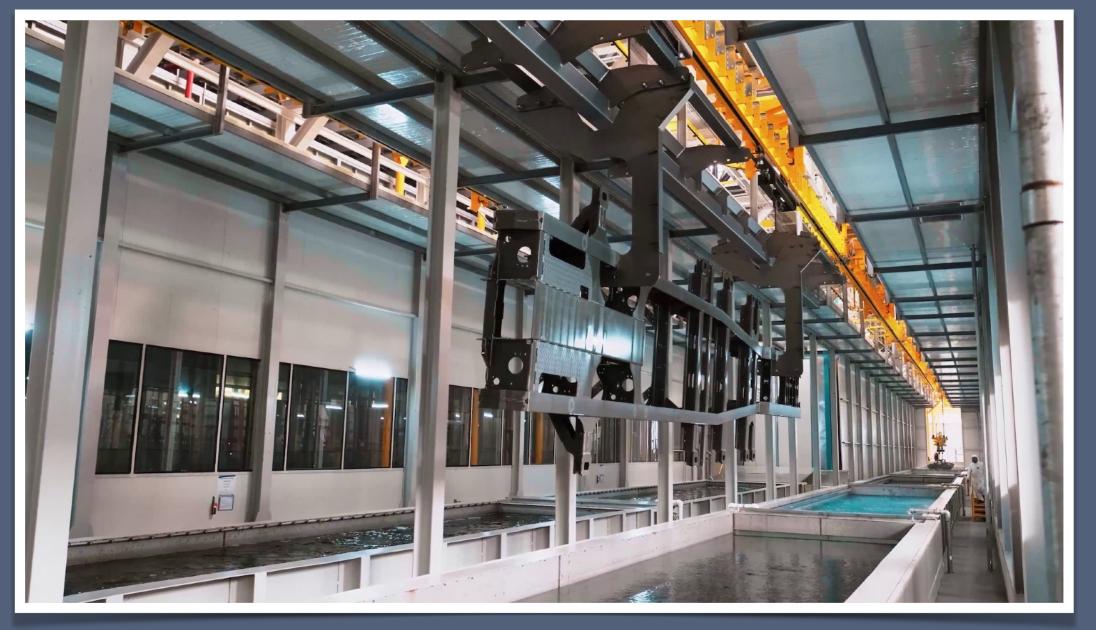

### BOYSIS

MAKINE TAAHHUT SANAYI VE TICARET

ANONIM SIRKETI

Boysis designs and installs complete paint shops for metal sectors, (automotive, white goods, etc.) aluminum profiles, plastic, wood and other industries over the world.

Boysis A.Ş. combines product, process and project know-how drawn from decades of experience in the fields of paint finishing, application, conveyor techniques and environmental engineering to offer comprehensive, well-balanced system solutions that satisfy even the highest expectations of production process optimizations.

Boysis Production Line

50,000 m² open area 20,000 m² closed area