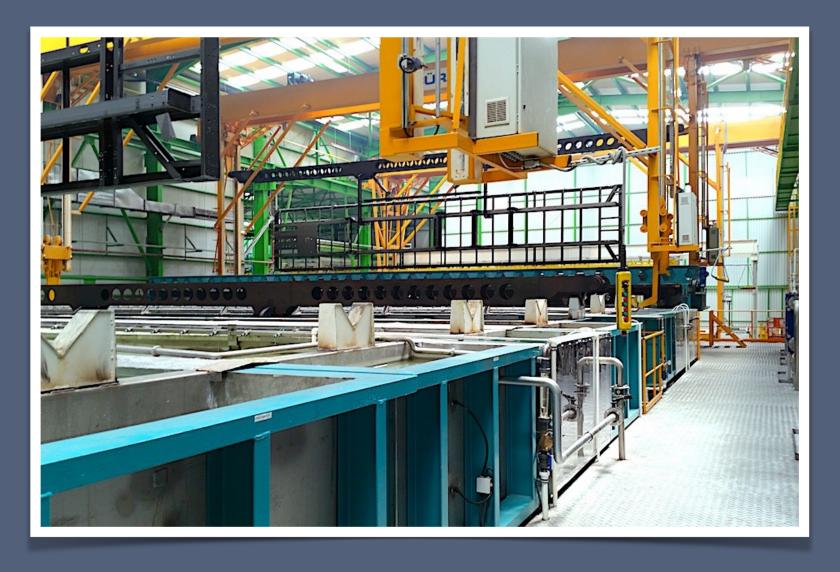

designed and assembled by our company. For high tech automation PLC and Scada systems are used. All technical requirements and needs of production are providing with these automation systems.

















## **WASTE TREATMENT**

In painting plants there are two kinds of waste. One of them is air and the other one is liquid waste. For air purification Biological treatment, incinerator and carbon filter system is applicable. For liquid discharge whether alkali or acid waste various treatment systems is offering.



















## REFERENCES





















































































































































































































































































| ABB               | Transformer painting line                                         | 2007 |
|-------------------|-------------------------------------------------------------------|------|
| ACT               | Plane parts painting line (QATAR)                                 | 2022 |
| AKPRES            | • E/D (Cataphoresis) line                                         | 2008 |
| ALAPALA           | Powder and wet painting line                                      | 2016 |
| ALBAKOM           | Powder coating system                                             | 2004 |
| ALFA LAVAL        | Process baking oven                                               | 2010 |
| APLAS             | Plastic wet painting line                                         | 2