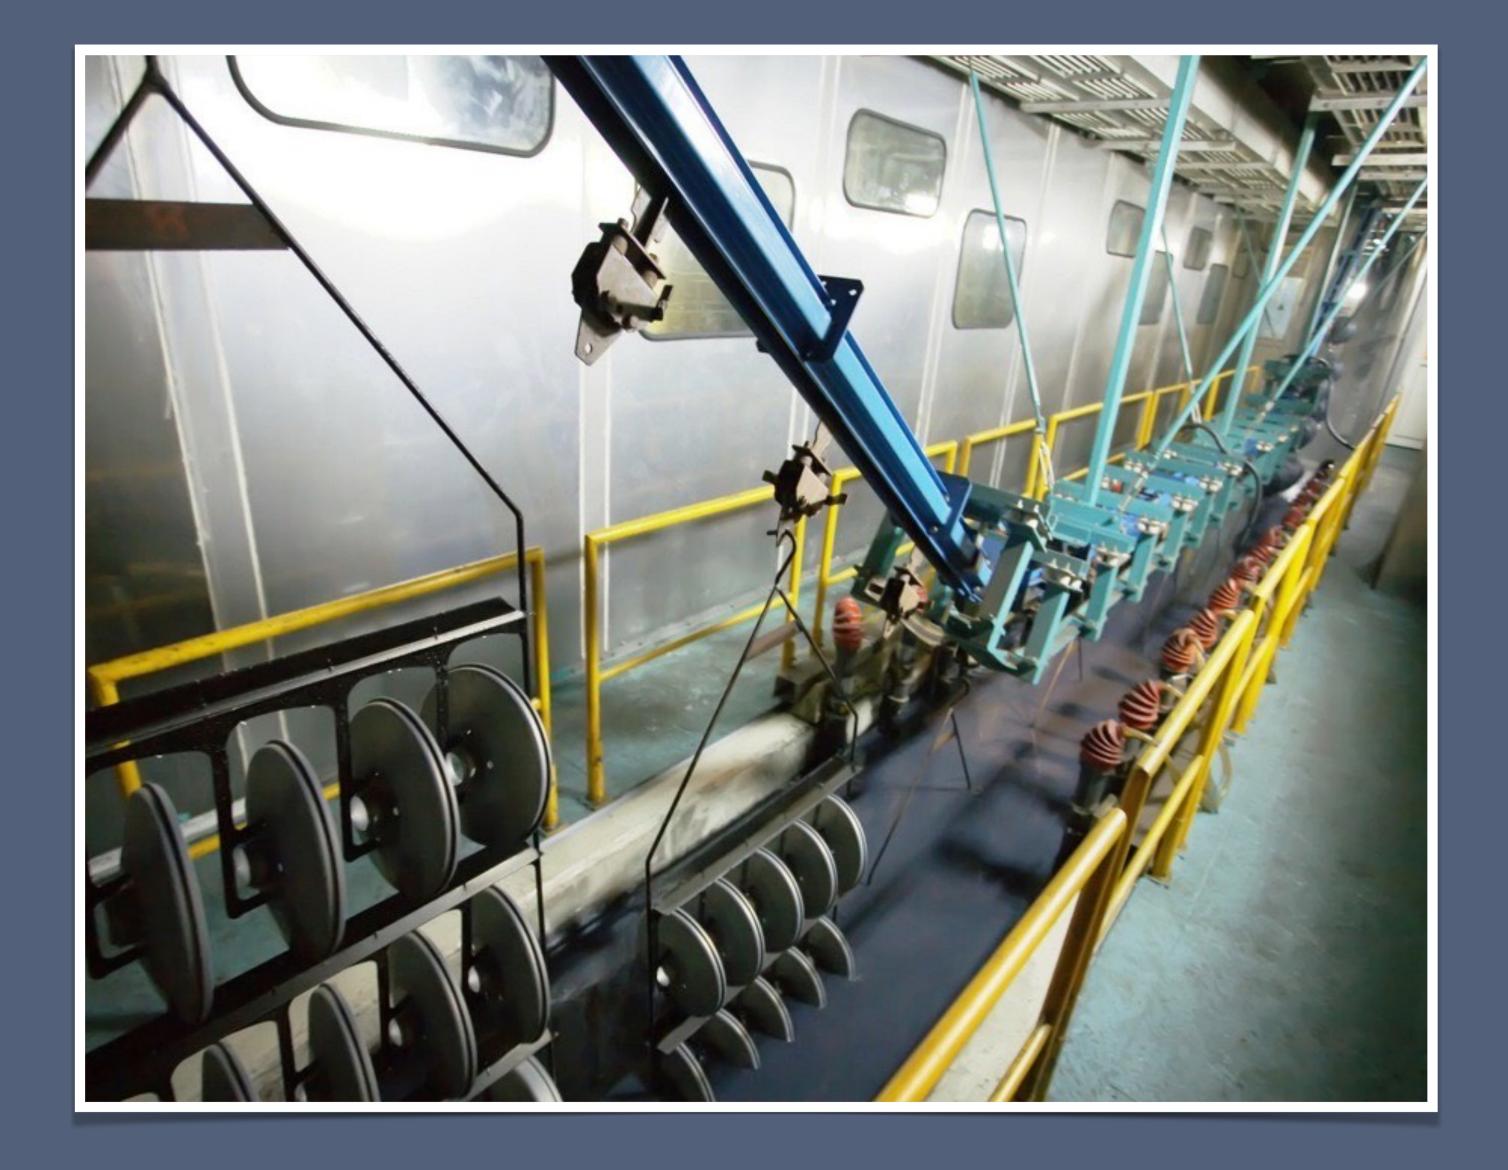

| 28  |

Turn-key Painting Lines

Pretreatment

Cataphoresis

Anodizing

Wet Paint Systems

Powder Coating

Ovens

Conveying Systems

Control Panels

Waste Treatment







## PRETREATMENT SYSTEMS

The term pretreatment refers to a combination of chemical cleaning and conversion coating. The purpose of a conversion coating is two fold. It improves corrosion resistance and provides a surface more accepting of the organic coating, subsequently enhancing adhesion.

































# CATAPHORESIS (Electrodeposition) SYSTEMS

Electro-coating is an organic coating method that uses electrical current to deposit paint onto a part or assembled product. Because of its ability to coat even the most complex parts and assembled products with specific performance requirements.





















































#### **ANODIZING**

Anodizing is a special electro chemical coating; coating requires electrochemical treatment. Anodic oxidation is penetrate to the aluminum body this gives a perfect corrosion resistance and decorative view. Anodic oxidation is using last 70 years in various industries.



























## WET PAINT APPLICATION SYSTEMS

The primary function of a paint spray booth is to reduce the likelihood of fires and explosions. A secondary consideration is protecting the operator from toxic materials.

This protection is best done with respirators, protective clothing, and hoods.





































#### **POWDER COATING SYSTEMS**

Powder coating is environmentally friendly.
Unlike liquid finishing were solven