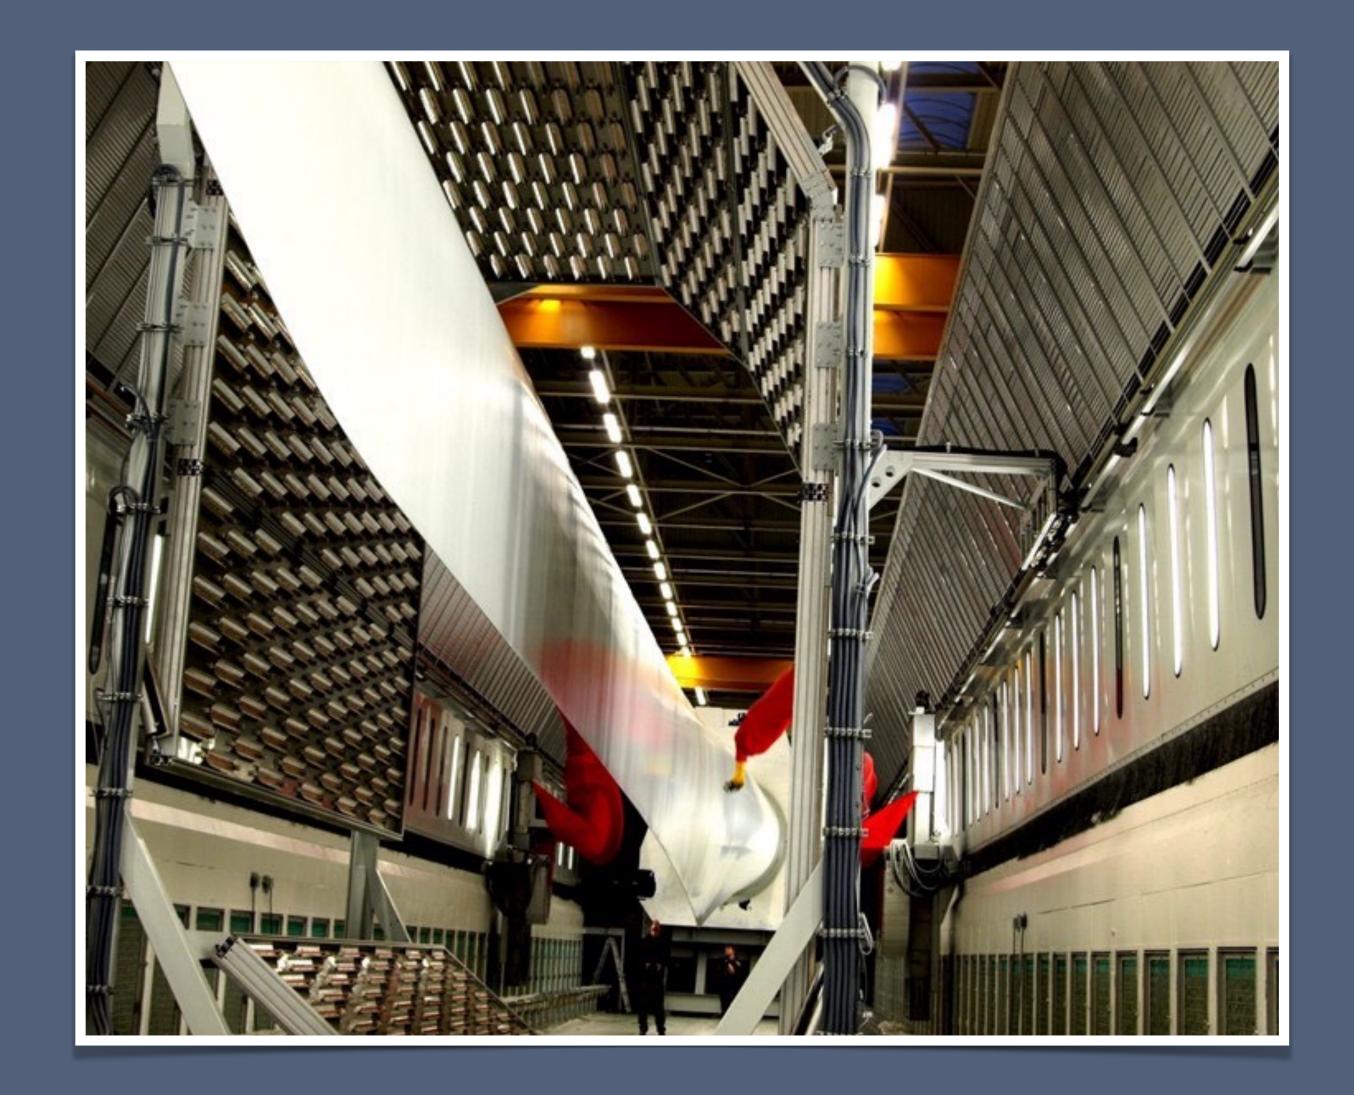

ome is for the combination of pretreatment, application, and cure to produce a coating with specific physical and chemical properties. Understanding the operation of a convection oven requires the examination of the systems at work within the unit. There are five major components in an oven: the shell, the heater, the supply system, the circulation system and the exhaust system.

#### **INFRARED OVENS**

Infrared radiation can be used in a variety of different applications, from drying and curing to preheating before a convective oven. Whether infrared radiation is used in the finishing process of organic coatings on products such as light fixtures, hot water tanks, shelving units, or insulated doors, line speeds can be drastically increased, and cost savings can be realized.























Material handling
equipment used in finishing
systems has very basic
requirements in the
planning stages, whether
applying a powder or wet
coating. The main purpose
is to transport product
efficiently through the
system to improve product
quality and increase the
productivity of the finishing
operation.

































## **CONTROL PANELS**

All the control panels are designed and assembled by our company. For high tech automation PLC and Scada systems are used. All technical requirements and needs of production are providing with these automation systems.

















## **WASTE TREATMENT**

In painting plants there are two kinds of waste. One of them is air and the other one is liquid waste. For air purification Biological treatment, incinerator and carbon