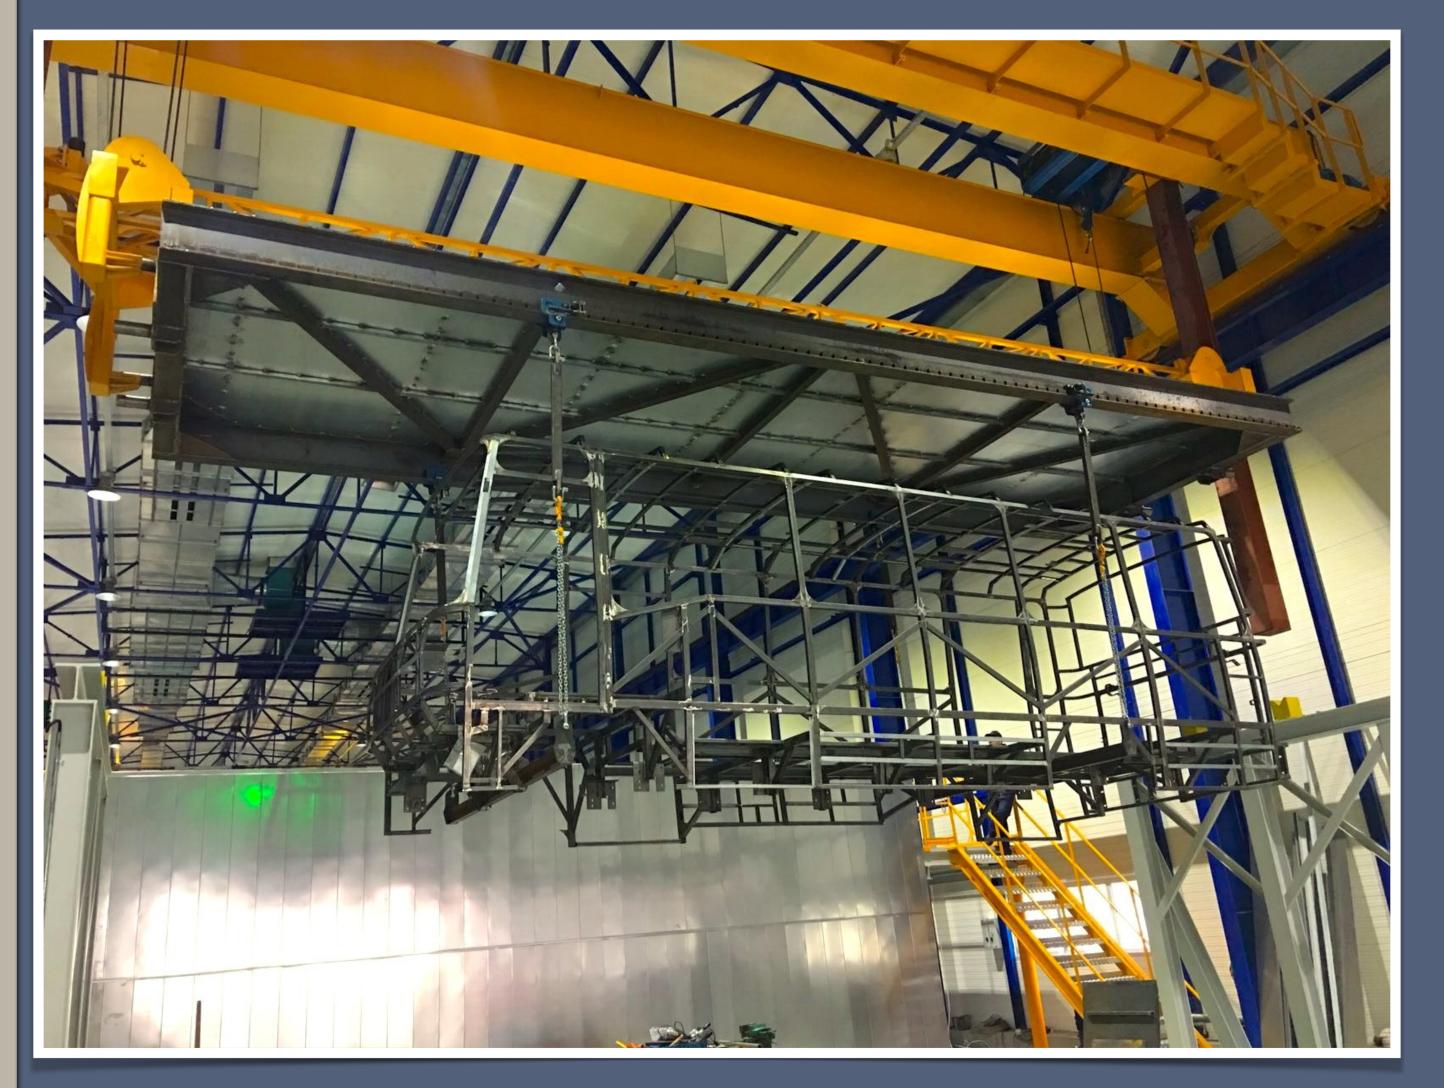

*

All the control panels are designed and assembled by our company. For high tech automation PLC and Scada systems are used. All technical requirements and needs of production are providing with these automation systems.

















## **WASTE TREATMENT**

In painting plants there are two kinds of waste. One of them is air and the other one is liquid waste. For air purification Biological treatment, incinerator and carbon filter system is applicable. For liquid discharge whether alkali or acid waste various treatment systems is offering.



















## REFERENCES





















































































































































































































































































| ABB               | Transformer painting line                                         | 2007 |
|-------------------|-------------------------------------------------------------------|------|
| ACT               | Plane parts painting line (QATAR)                                 | 2022 |
| AKPRES            | • E/D (Cataphoresis) line                                         | 2008 |
| ALAPALA           | Powder and wet painting line                                      | 2016 |
| ALBAKOM           | Powder coating system                                             | 2004 |
| ALFA LAVAL        | Process baking oven                                               | 2010 |
| APLAS             | Plastic wet painting line