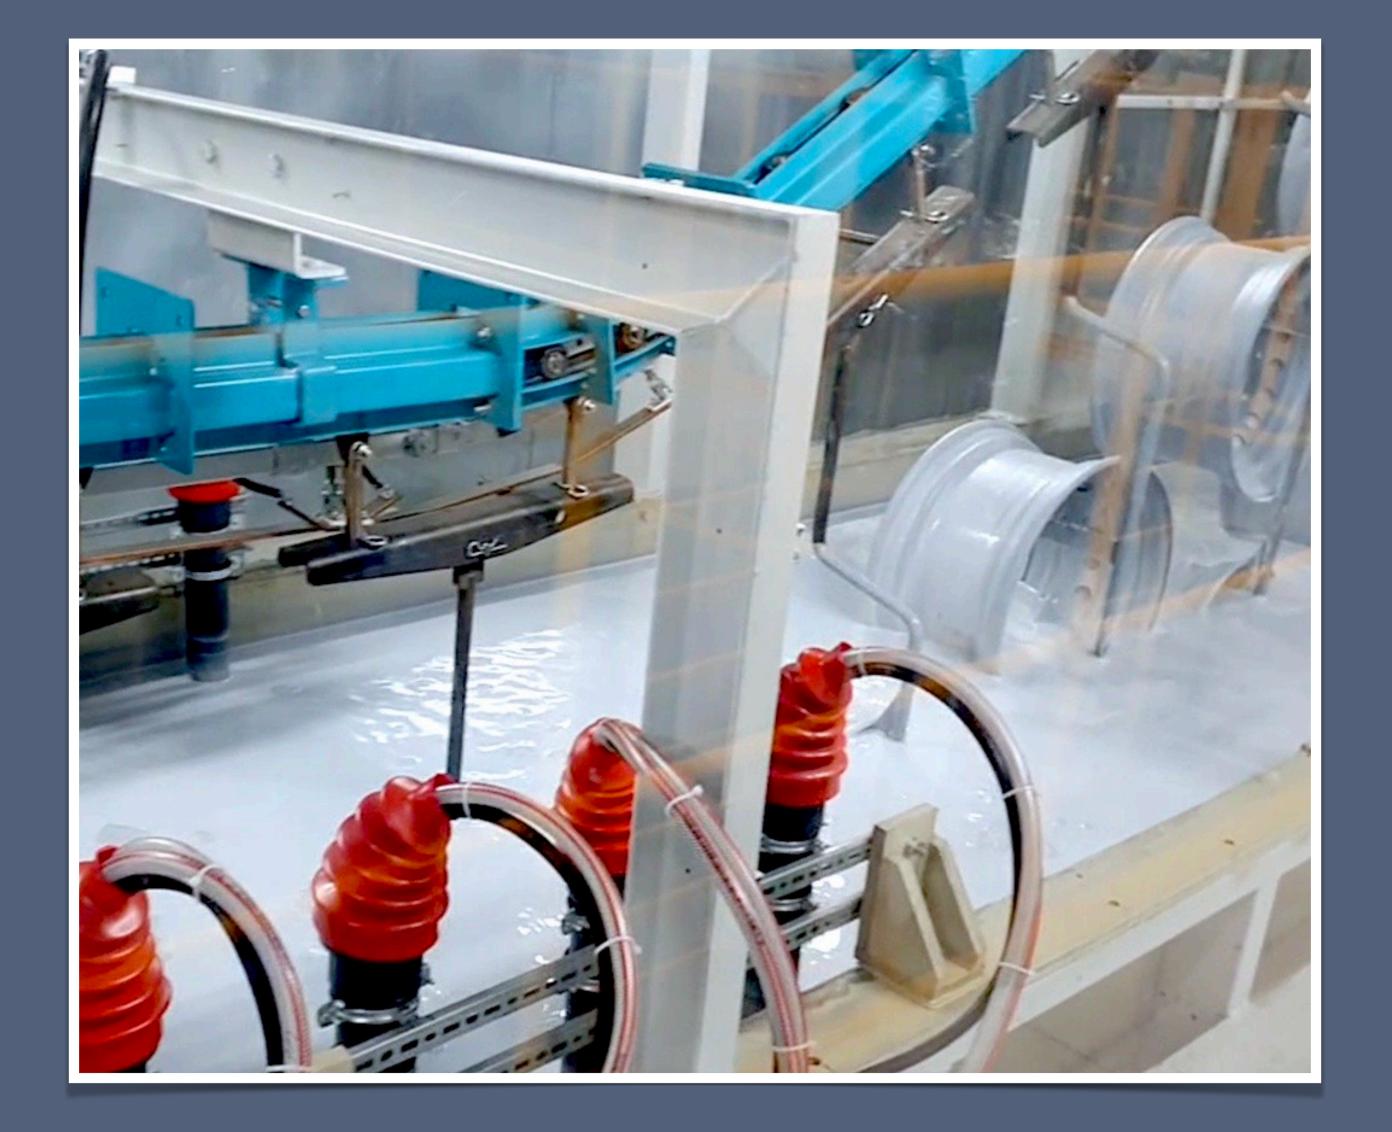

nting Lines

Pretreatment

Cataphoresis

Anodizing

Wet Paint Systems

Powder Coating

Ovens

Conveying Systems

Control Panels

Waste Treatment







## PRETREATMENT SYSTEMS

The term pretreatment refers to a combination of chemical cleaning and conversion coating. The purpose of a conversion coating is two fold. It improves corrosion resistance and provides a surface more accepting of the organic coating, subsequently enhancing adhesion.

































# CATAPHORESIS (Electrodeposition) SYSTEMS

Electro-coating is an organic coating method that uses electrical current to deposit paint onto a part or assembled product. Because of its ability to coat even the most complex parts and assembled products with specific performance requirements.





















































#### **ANODIZING**

Anodizing is a special electro chemical coating; coating requires electrochemical treatment. Anodic oxidation is penetrate to the aluminum body this gives a perfect corrosion resistance and decorative view. Anodic oxidation is using last 70 years in various industries.



























## WET PAINT APPLICATION SYSTEMS

The primary function of a paint spray booth is to reduce the likelihood of fires and explosions. A secondary consideration is protecting the operator from toxic materials.

This protection is best done with respirators, protective clothing, and hoods.





































#### **POWDER COATING SYSTEMS**

Powder coating is environmentally friendly.
Unlike liquid finishing were solvents are used, powder coatin