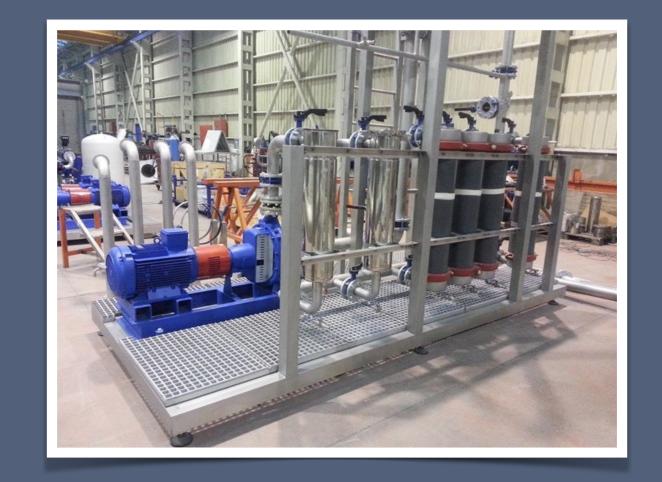

ing Lines

Pretreatment

Cataphoresis

Anodizing

Wet Paint Systems

Powder Coating

Ovens

Conveying Systems

Control Panels

Waste Treatment







## PRETREATMENT SYSTEMS

The term pretreatment refers to a combination of chemical cleaning and conversion coating. The purpose of a conversion coating is two fold. It improves corrosion resistance and provides a surface more accepting of the organic coating, subsequently enhancing adhesion.

































# CATAPHORESIS (Electrodeposition) SYSTEMS

Electro-coating is an organic coating method that uses electrical current to deposit paint onto a part or assembled product. Because of its ability to coat even the most complex parts and assembled products with specific performance requirements.





















































#### **ANODIZING**

Anodizing is a special electro chemical coating; coating requires electrochemical treatment. Anodic oxidation is penetrate to the aluminum body this gives a perfect corrosion resistance and decorative view. Anodic oxidation is using last 70 years in various industries.



























## WET PAINT APPLICATION SYSTEMS

The primary function of a paint spray booth is to reduce the likelihood of fires and explosions. A secondary consideration is protecting the operator from toxic materials.

This protection is best done with respirators, protective clothing, and hoods.





































#### **POWDER COATING SYSTEMS**

Powder coating is environmentally friendly.
Unlike liquid finishing were solvents are used, powder coatings