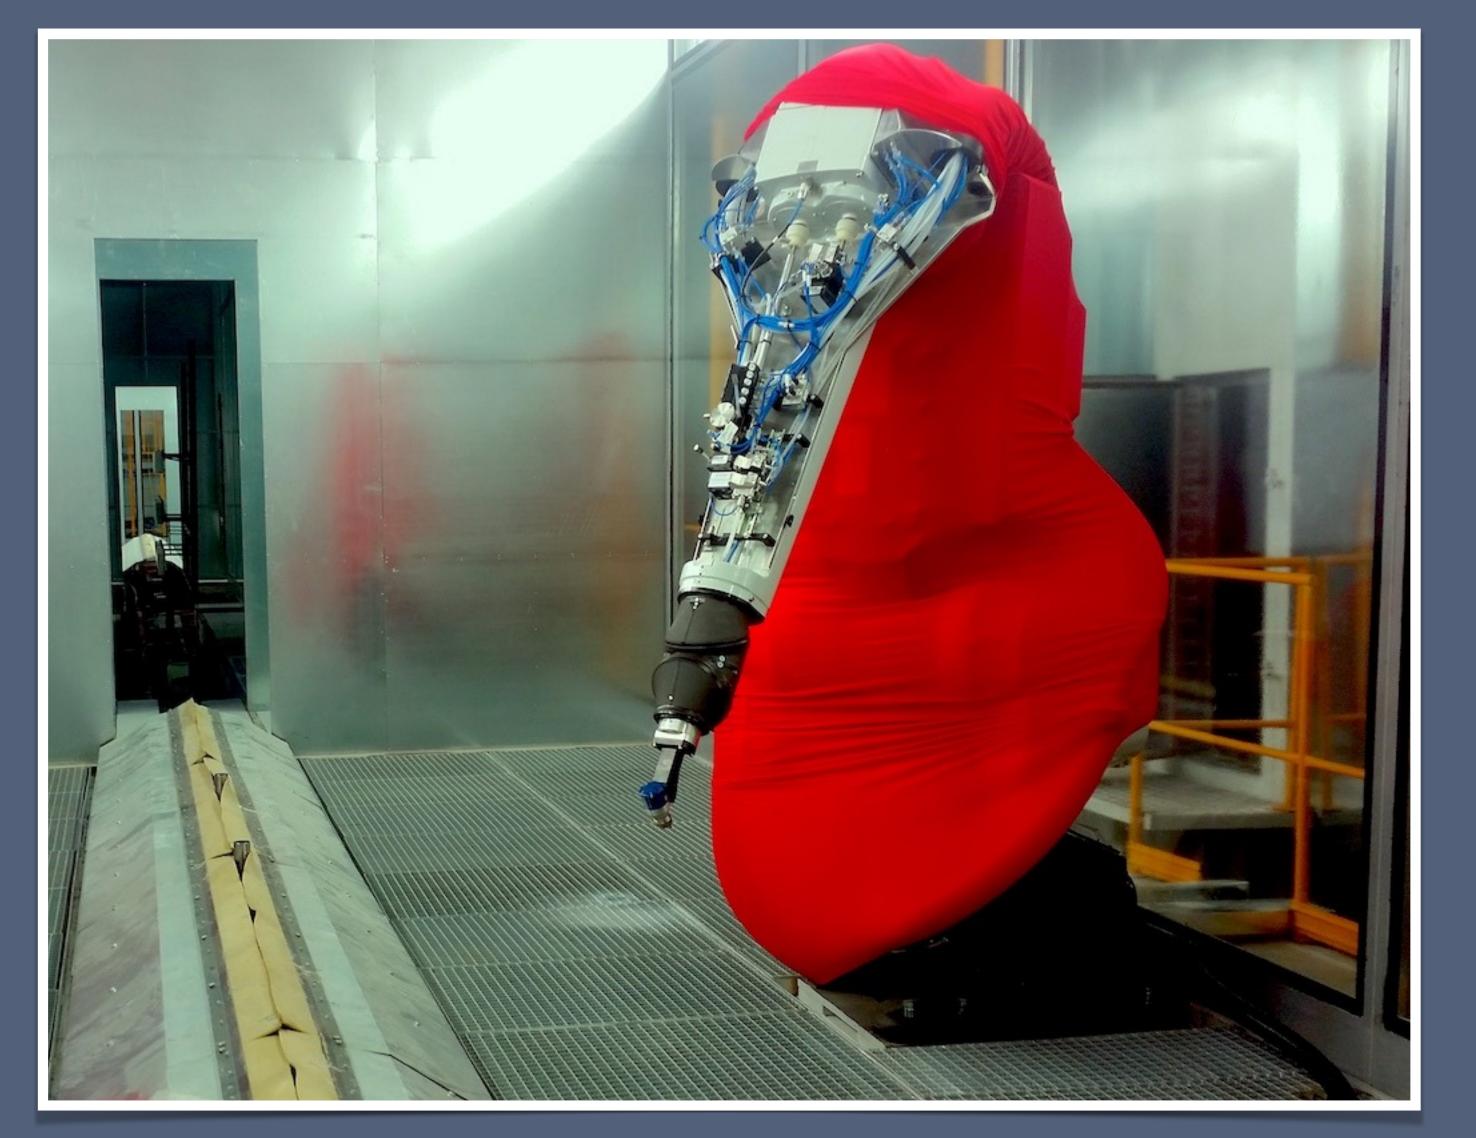

quality and increase the
productivity of the finishing
operation.

































## **CONTROL PANELS**

All the control panels are designed and assembled by our company. For high tech automation PLC and Scada systems are used. All technical requirements and needs of production are providing with these automation systems.

















## **WASTE TREATMENT**

In painting plants there are two kinds of waste. One of them is air and the other one is liquid waste. For air purification Biological treatment, incinerator and carbon filter system is applicable. For liquid discharge whether alkali or acid waste various treatment systems is offering.



















## REFERENCES





















































































































































































































































































| ABB               | Transformer painting line                                         | 2007 |
|-------------------|-------------------------------------------------------------------|------|
| ACT               | Plane parts painting line (QATAR)                                 | 2022 |
| AKPRES            | • E/D (Cataphoresis) line                                         | 2008 |
| ALAPALA           | Powder and wet painting line                                      | 2016 |
| ALBAKOM           | Powder coating system                                             | 2004 |
| ALFA LAVAL        | Process baking o