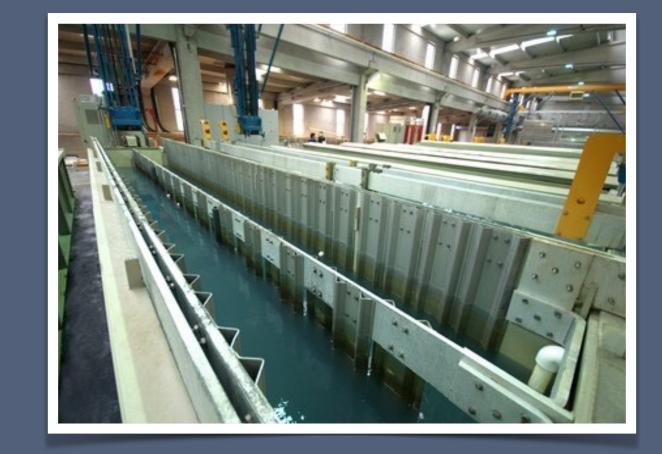

improves corrosion resistance and provides a surface more accepting of the organic coating, subsequently enhancing adhesion.

































# CATAPHORESIS (Electrodeposition) SYSTEMS

Electro-coating is an organic coating method that uses electrical current to deposit paint onto a part or assembled product. Because of its ability to coat even the most complex parts and assembled products with specific performance requirements.





















































#### **ANODIZING**

Anodizing is a special electro chemical coating; coating requires electrochemical treatment. Anodic oxidation is penetrate to the aluminum body this gives a perfect corrosion resistance and decorative view. Anodic oxidation is using last 70 years in various industries.



























## WET PAINT APPLICATION SYSTEMS

The primary function of a paint spray booth is to reduce the likelihood of fires and explosions. A secondary consideration is protecting the operator from toxic materials.

This protection is best done with respirators, protective clothing, and hoods.





































#### **POWDER COATING SYSTEMS**

Powder coating is environmentally friendly.
Unlike liquid finishing were solvents are used, powder coatings do not release volatile organic compounds (voc's) into the atmosphere.
Further more, powder can be recycled and used again, powder coating is the right solution to fulfill high demands in performance and quality.

























#### **CONVECTIONAL OVENS**

The desired outcome is for the combination of pre