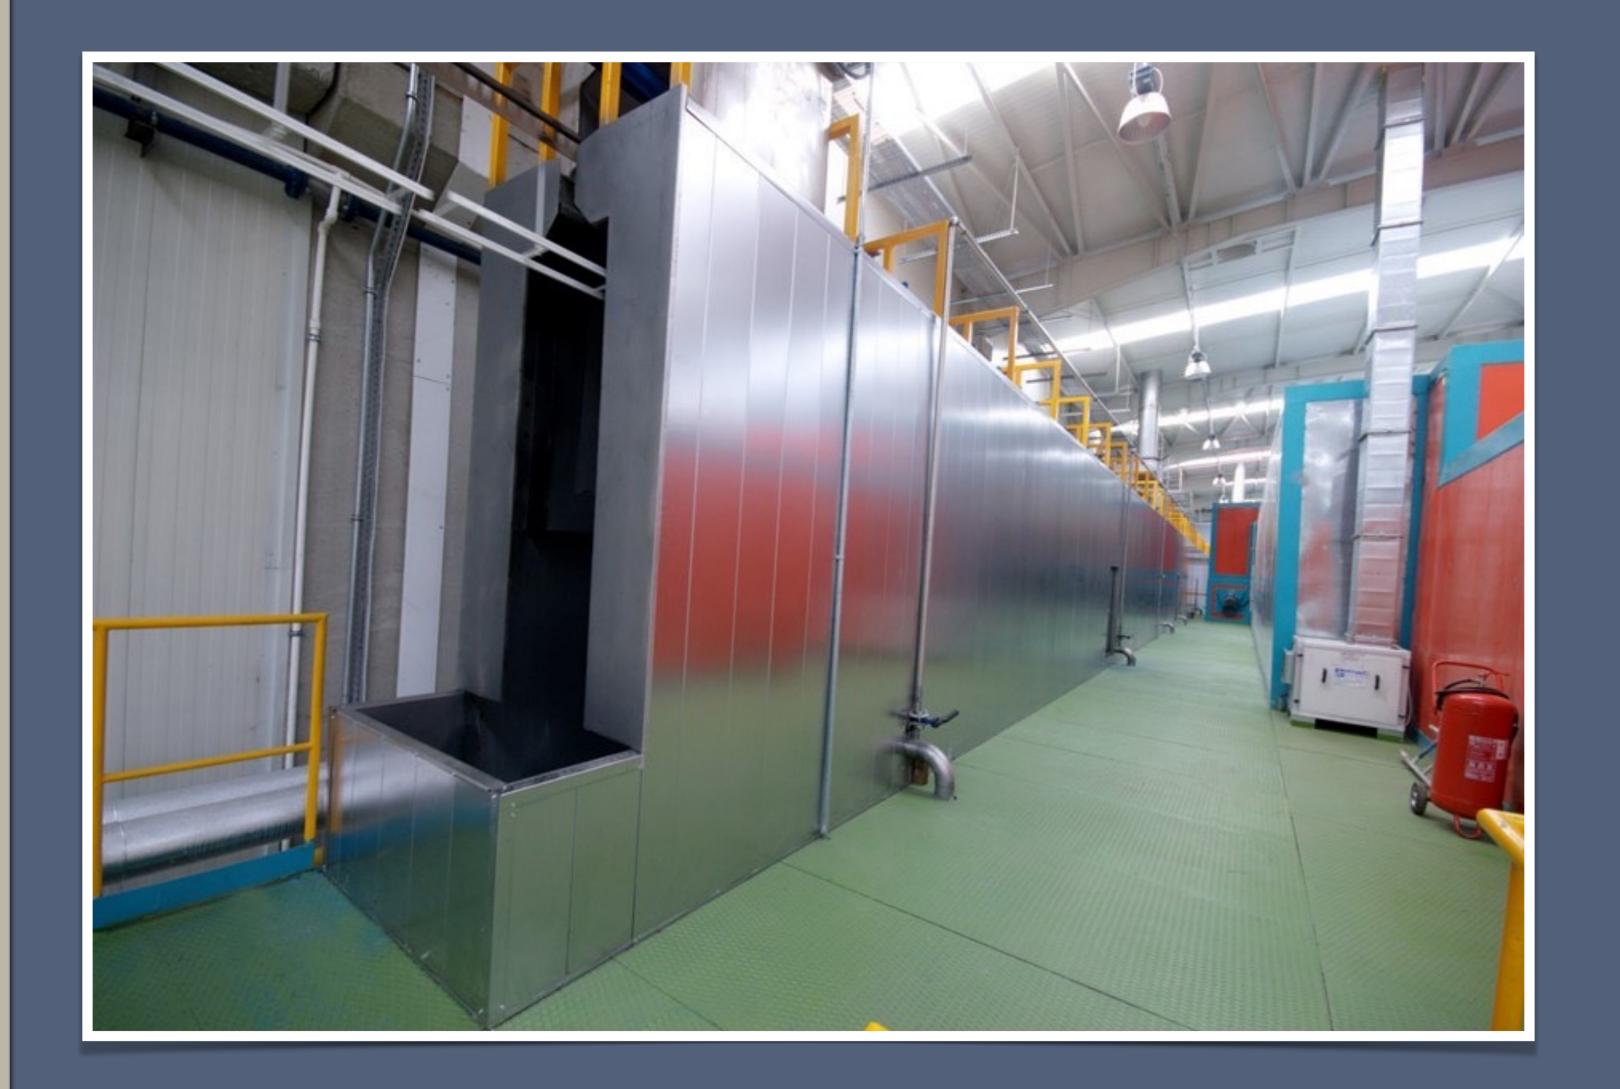

| 288 |
|--------------------------------|-----|
| Subcontractor                  | 125 |
| Boysis workers                 | 49  |
| ndustrial Designer             | 9   |
| Electric, Software and Robotic | 19  |
| Technician                     | 38  |
| Business Administration        | 20  |
| Engineer                       | 28  |

Turn-key Painting Lines

Pretreatment

Cataphoresis

Anodizing

Wet Paint Systems

Powder Coating

Ovens

Conveying Systems

Control Panels

Waste Treatment







## PRETREATMENT SYSTEMS

The term pretreatment refers to a combination of chemical cleaning and conversion coating. The purpose of a conversion coating is two fold. It improves corrosion resistance and provides a surface more accepting of the organic coating, subsequently enhancing adhesion.

































# CATAPHORESIS (Electrodeposition) SYSTEMS

Electro-coating is an organic coating method that uses electrical current to deposit paint onto a part or assembled product. Because of its ability to coat even the most complex parts and assembled products with specific performance requirements.





















































#### **ANODIZING**

Anodizing is a special electro chemical coating; coating requires electrochemical treatment. Anodic oxidation is penetrate to the aluminum body this gives a perfect corrosion resistance and decorative view. Anodic oxidation is using last 70 years in various industries.



























## WET PAINT APPLICATION SYSTEMS

The primary function of a paint spray booth is to reduce the likelihood of fi