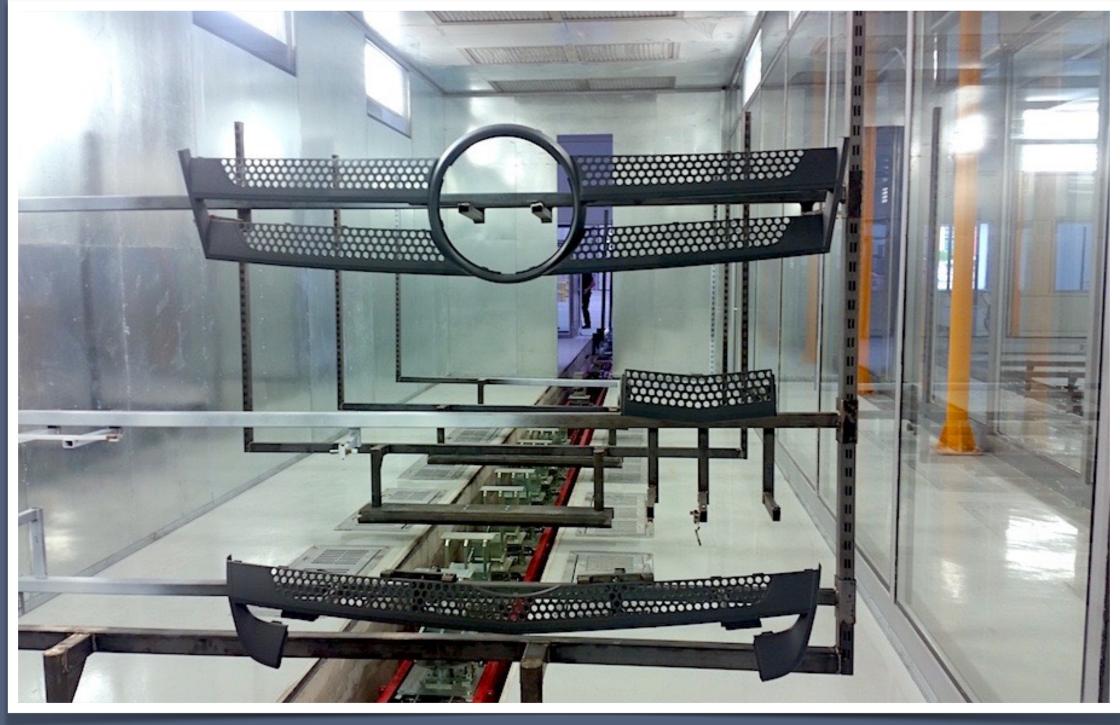

increase the
productivity of the finishing
operation.

































## **CONTROL PANELS**

All the control panels are designed and assembled by our company. For high tech automation PLC and Scada systems are used. All technical requirements and needs of production are providing with these automation systems.

















## **WASTE TREATMENT**

In painting plants there are two kinds of waste. One of them is air and the other one is liquid waste. For air purification Biological treatment, incinerator and carbon filter system is applicable. For liquid discharge whether alkali or acid waste various treatment systems is offering.



















## REFERENCES





















































































































































































































































































| ABB               | Transformer painting line                                         | 2007 |
|-------------------|-------------------------------------------------------------------|------|
| ACT               | Plane parts painting line (QATAR)                                 | 2022 |
| AKPRES            | • E/D (Cataphoresis) line                                         | 2008 |
| ALAPALA           | Powder and wet painting line                                      | 2016 |
| ALBAKOM           | Powder coating system                                             | 2004 |
| ALFA LAVAL        | Process baking oven