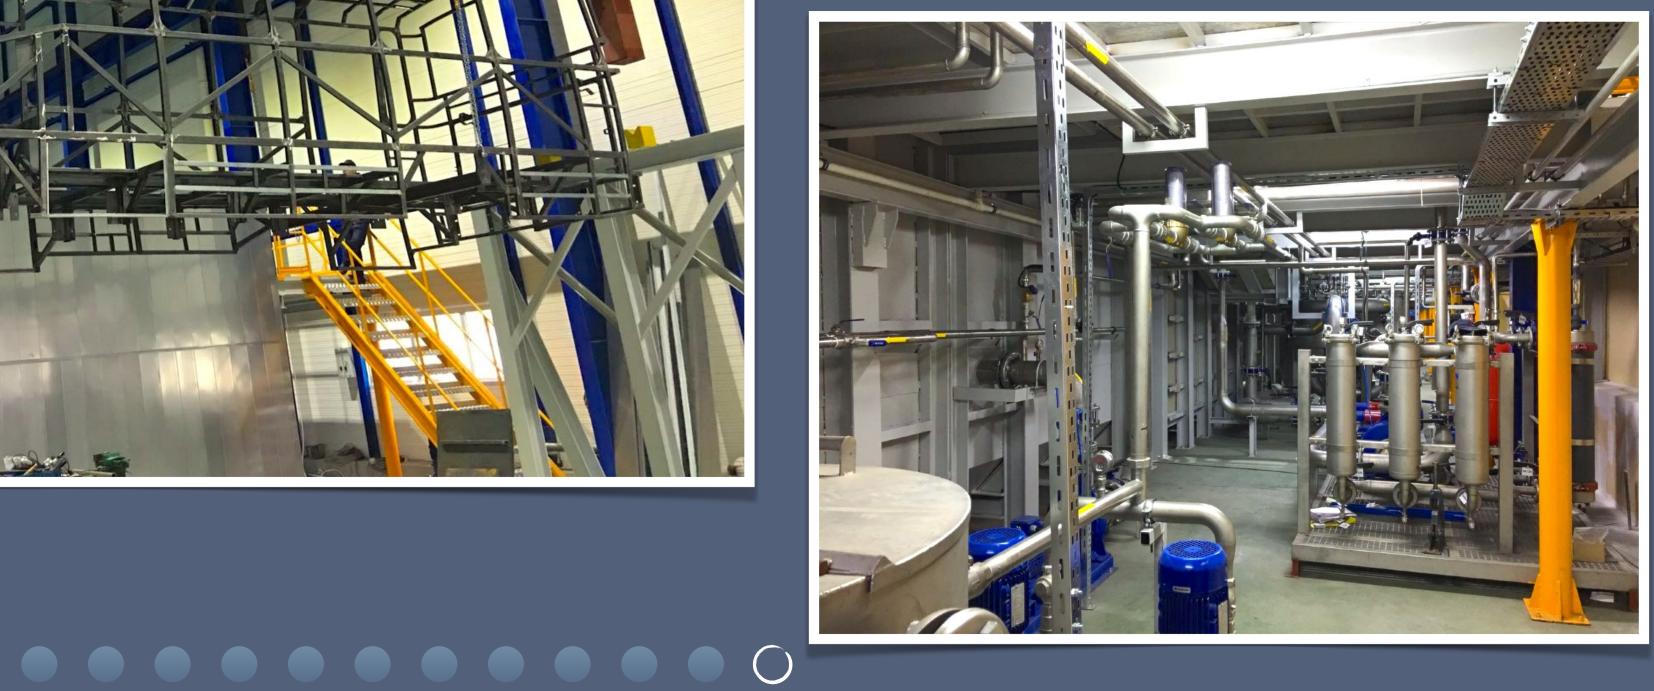

ll the control panels are designed and assembled by our company. For high tech automation PLC and Scada systems are used. All technical requirements and needs of production are providing with these automation systems.

















## **WASTE TREATMENT**

In painting plants there are two kinds of waste. One of them is air and the other one is liquid waste. For air purification Biological treatment, incinerator and carbon filter system is applicable. For liquid discharge whether alkali or acid waste various treatment systems is offering.



















## REFERENCES





















































































































































































































































































| ABB               | Transformer painting line                                         | 2007 |
|-------------------|-------------------------------------------------------------------|------|
| ACT               | Plane parts painting line (QATAR)                                 | 2022 |
| AKPRES            | • E/D (Cataphoresis) line                                         | 2008 |
| ALAPALA           | Powder and wet painting line                                      | 2016 |
| ALBAKOM           | Powder coating system                                             | 2004 |
| ALFA LAVAL        | Process baking oven                                               | 2010 |
| APLAS             | Plastic wet painting line