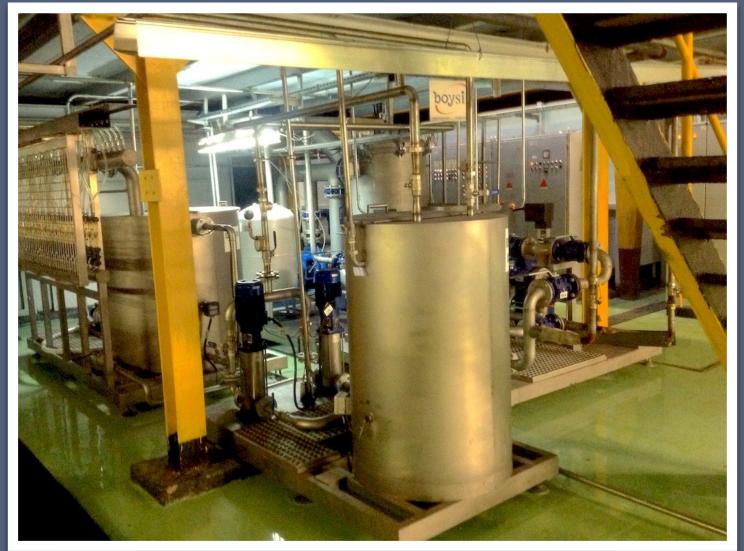

## **CONTROL PANELS**

All the control panels are designed and assembled by our company. For high tech automation PLC and Scada systems are used. All technical requirements and needs of production are providing with these automation systems.

















## **WASTE TREATMENT**

In painting plants there are two kinds of waste. One of them is air and the other one is liquid waste. For air purification Biological treatment, incinerator and carbon filter system is applicable. For liquid discharge whether alkali or acid waste various treatment systems is offering.



















## REFERENCES





















































































































































































































































































| ABB               | Transformer painting line                                         | 2007 |
|-------------------|-------------------------------------------------------------------|------|
| ACT               | Plane parts painting line (QATAR)                                 | 2022 |
| AKPRES            | • E/D (Cataphoresis) line                                         | 2008 |
| ALAPALA           | Powder and wet painting line                                      | 2016 |
| ALBAKOM           | Powder coating system                                             | 2004 |
| ALFA LAVAL        | Process baking oven                                               | 2010 |
| APLAS