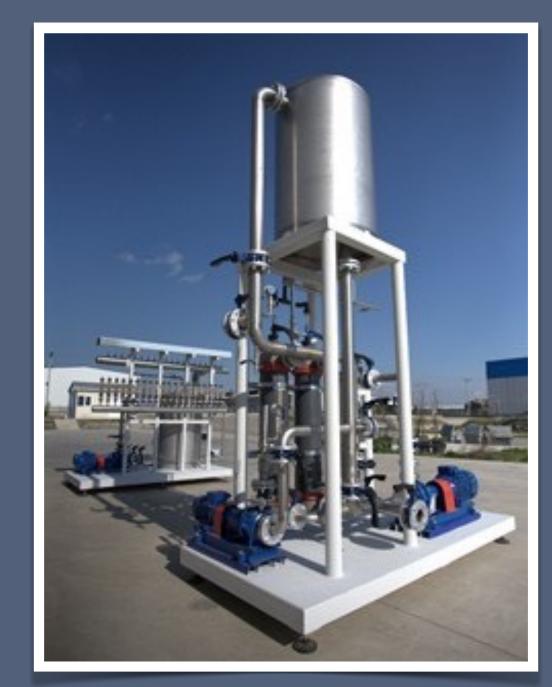

| 28  |

Turn-key Painting Lines

Pretreatment

Cataphoresis

Anodizing

Wet Paint Systems

Powder Coating

Ovens

Conveying Systems

Control Panels

Waste Treatment







## PRETREATMENT SYSTEMS

The term pretreatment refers to a combination of chemical cleaning and conversion coating. The purpose of a conversion coating is two fold. It improves corrosion resistance and provides a surface more accepting of the organic coating, subsequently enhancing adhesion.

































# CATAPHORESIS (Electrodeposition) SYSTEMS

Electro-coating is an organic coating method that uses electrical current to deposit paint onto a part or assembled product. Because of its ability to coat even the most complex parts and assembled products with specific performance requirements.





















































#### **ANODIZING**

Anodizing is a special electro chemical coating; coating requires electrochemical treatment. Anodic oxidation is penetrate to the aluminum body this gives a perfect corrosion resistance and decorative view. Anodic oxidation is using last 70 years in various industries.



























## WET PAINT APPLICATION SYSTEMS

The primary function of a paint spray booth is to reduce the likelihood of fires and explosions. A secondary consideration is protecting the operator from toxic materials.

This protection is best done with respirators, protective clothing, and hoods.





































#### **POWDER COATING SYSTEMS**

Powder coating is environmentally friendly.
Unlike liquid finishing were solvents