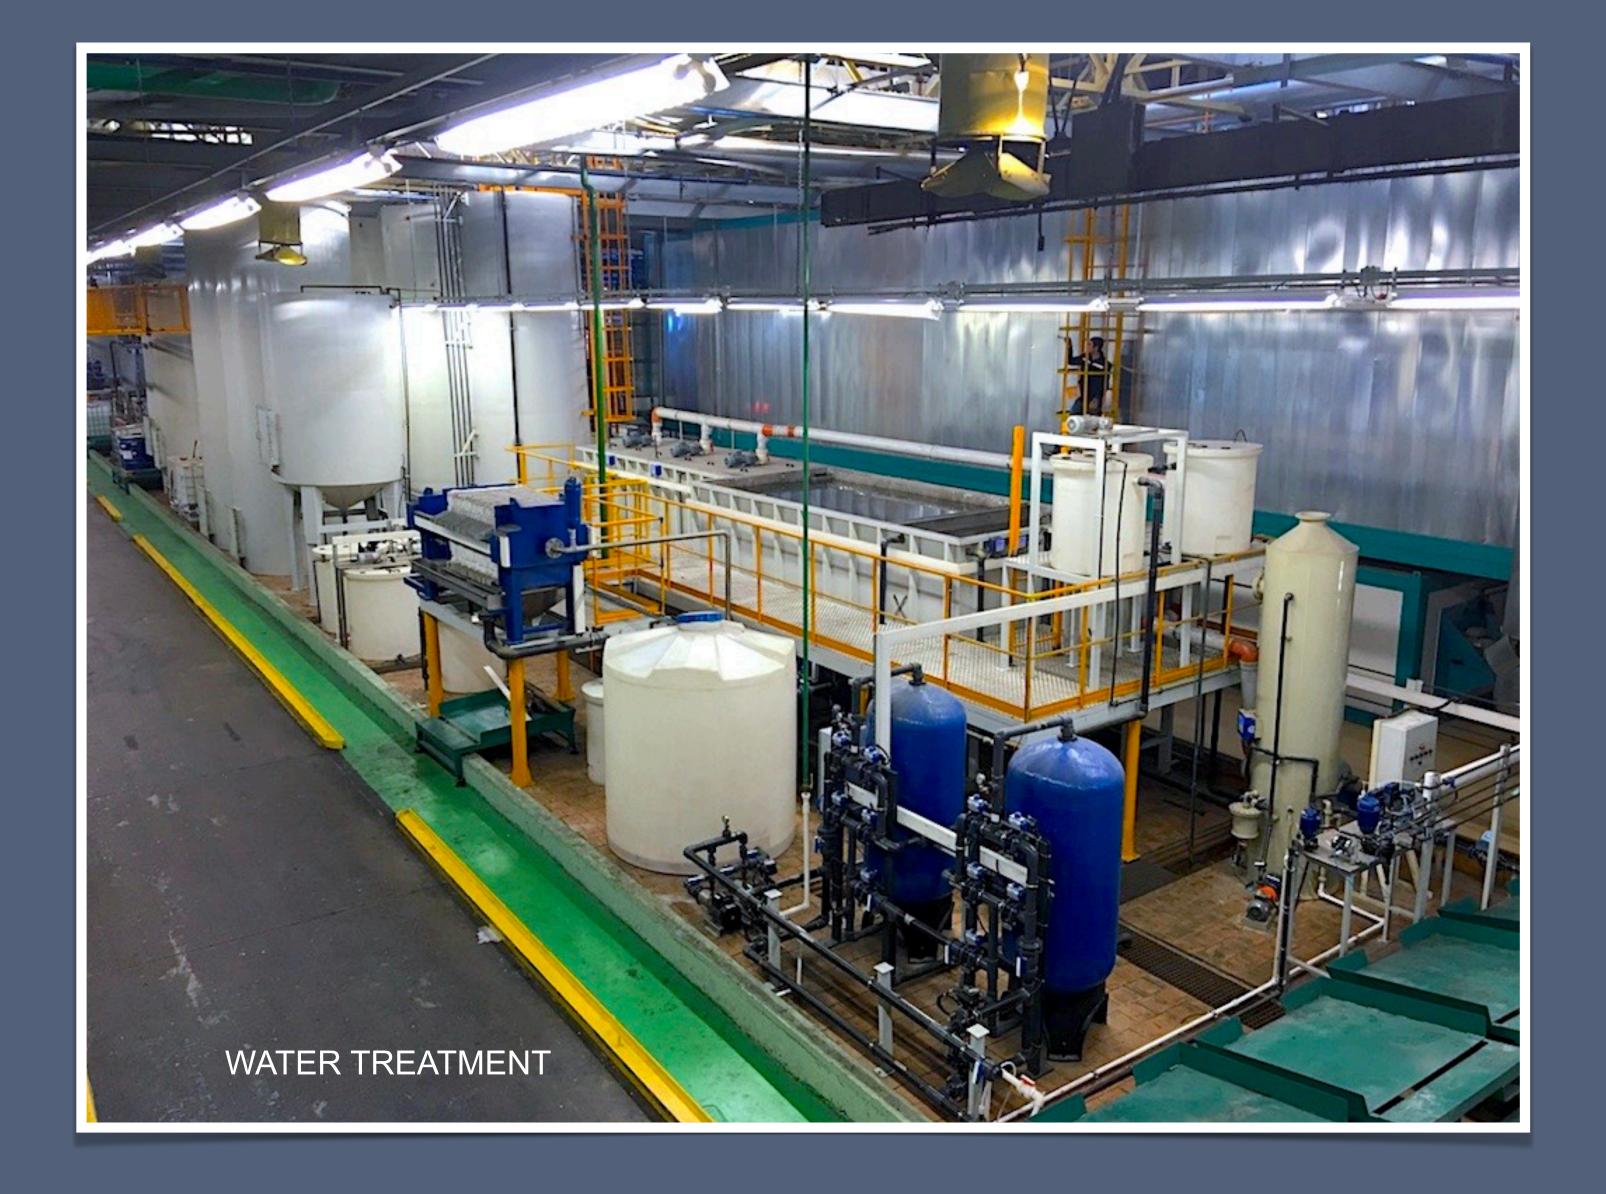

a powder or wet
coating. The main purpose
is to transport product
efficiently through the
system to improve product
quality and increase the
productivity of the finishing
operation.

































## **CONTROL PANELS**

All the control panels are designed and assembled by our company. For high tech automation PLC and Scada systems are used. All technical requirements and needs of production are providing with these automation systems.

















## **WASTE TREATMENT**

In painting plants there are two kinds of waste. One of them is air and the other one is liquid waste. For air purification Biological treatment, incinerator and carbon filter system is applicable. For liquid discharge whether alkali or acid waste various treatment systems is offering.



















## REFERENCES





















































































































































































































































































| ABB               | Transformer painting line                                         | 2007 |
|-------------------|-------------------------------------------------------------------|------|
| ACT               | Plane parts painting line (QATAR)                                 | 2022 |
| AKPRES            | • E/D (Cataphoresis) line                                         | 2008 |
| ALAPALA           | Powder and wet painting line                                      | 2016 |
| ALBAKOM