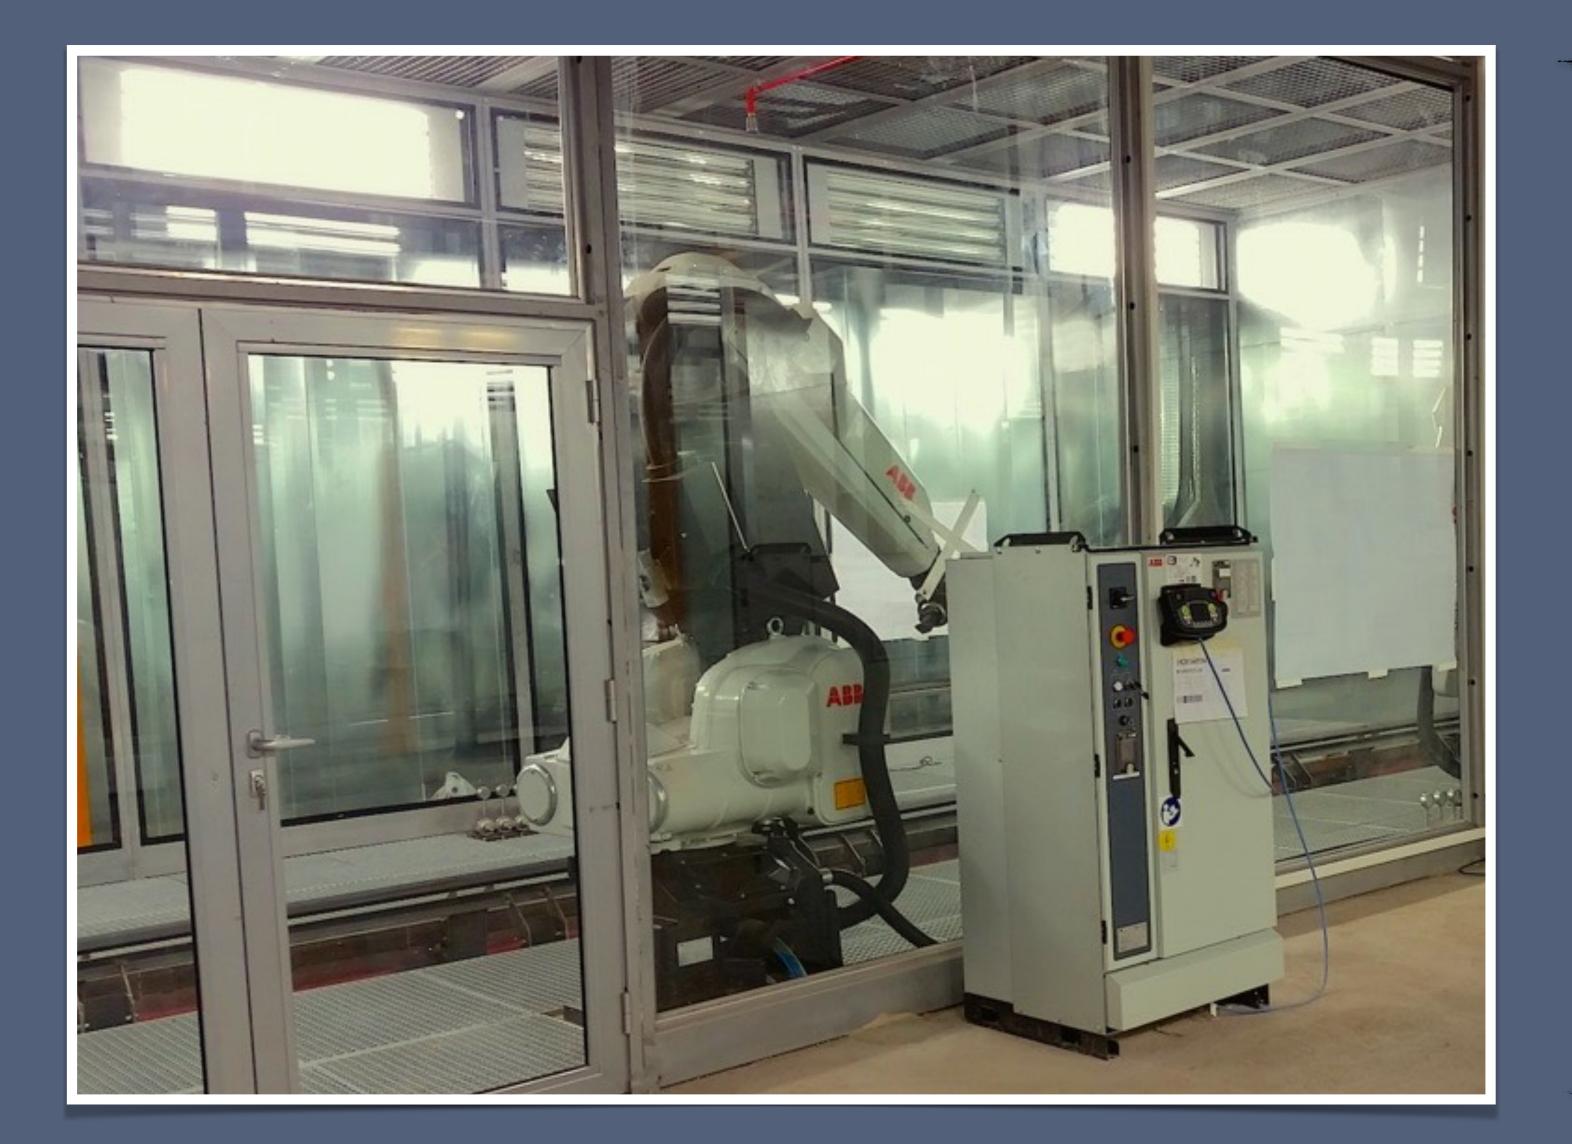

n resistance and provides a surface more accepting of the organic coating, subsequently enhancing adhesion.

































# CATAPHORESIS (Electrodeposition) SYSTEMS

Electro-coating is an organic coating method that uses electrical current to deposit paint onto a part or assembled product. Because of its ability to coat even the most complex parts and assembled products with specific performance requirements.





















































#### **ANODIZING**

Anodizing is a special electro chemical coating; coating requires electrochemical treatment. Anodic oxidation is penetrate to the aluminum body this gives a perfect corrosion resistance and decorative view. Anodic oxidation is using last 70 years in various industries.



























## WET PAINT APPLICATION SYSTEMS

The primary function of a paint spray booth is to reduce the likelihood of fires and explosions. A secondary consideration is protecting the operator from toxic materials.

This protection is best done with respirators, protective clothing, and hoods.





































#### **POWDER COATING SYSTEMS**

Powder coating is environmentally friendly.
Unlike liquid finishing were solvents are used, powder coatings do not release volatile organic compounds (voc's) into the atmosphere.
Further more, powder can be recycled and used again, powder coating is the right solution to fulfill high demands in performance and quality.

























#### **CONVECTIONAL OVENS**

The desired outcome is for the combination of pretreatment, applica