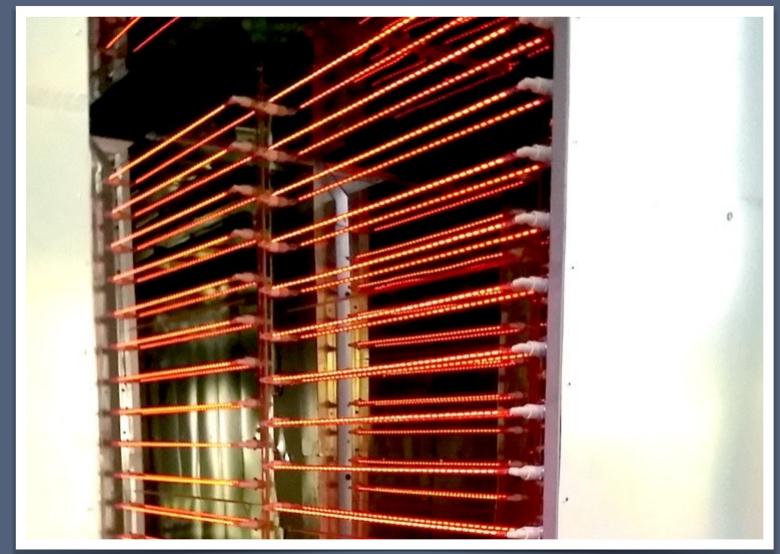

is for the combination of pretreatment, application, and cure to produce a coating with specific physical and chemical properties. Understanding the operation of a convection oven requires the examination of the systems at work within the unit. There are five major components in an oven: the shell, the heater, the supply system, the circulation system and the exhaust system.

#### **INFRARED OVENS**

Infrared radiation can be used in a variety of different applications, from drying and curing to preheating before a convective oven. Whether infrared radiation is used in the finishing process of organic coatings on products such as light fixtures, hot water tanks, shelving units, or insulated doors, line speeds can be drastically increased, and cost savings can be realized.























Material handling
equipment used in finishing
systems has very basic
requirements in the
planning stages, whether
applying a powder or wet
coating. The main purpose
is to transport product
efficiently through the
system to improve product
quality and increase the
productivity of the finishing
operation.

































## **CONTROL PANELS**

All the control panels are designed and assembled by our company. For high tech automation PLC and Scada systems are used. All technical requirements and needs of production are providing with these automation systems.

















## **WASTE TREATMENT**

In painting plants there are two kinds of waste. One of them is air and the other one is liquid waste. For air purification Biological treatment, incinerator and carbon filt