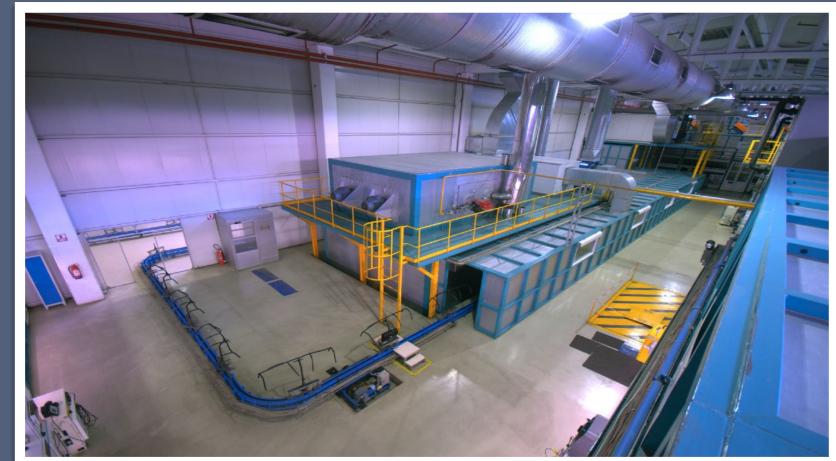

f the finishing
operation.

































## **CONTROL PANELS**

All the control panels are designed and assembled by our company. For high tech automation PLC and Scada systems are used. All technical requirements and needs of production are providing with these automation systems.

















## **WASTE TREATMENT**

In painting plants there are two kinds of waste. One of them is air and the other one is liquid waste. For air purification Biological treatment, incinerator and carbon filter system is applicable. For liquid discharge whether alkali or acid waste various treatment systems is offering.



















## REFERENCES





















































































































































































































































































| ABB               | Transformer painting line                                         | 2007 |
|-------------------|-------------------------------------------------------------------|------|
| ACT               | Plane parts painting line (QATAR)                                 | 2022 |
| AKPRES            | • E/D (Cataphoresis) line                                         | 2008 |
| ALAPALA           | Powder and wet painting line                                      | 2016 |
| ALBAKOM           | Powder coating system                                             | 2004 |
| ALFA LAVAL        | Process baking oven