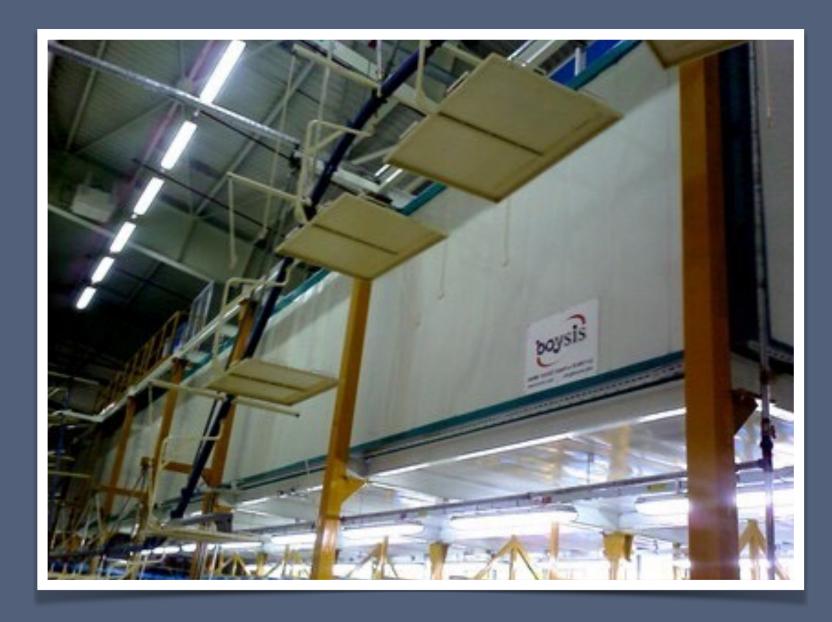

e is for the combination of pretreatment, application, and cure to produce a coating with specific physical and chemical properties. Understanding the operation of a convection oven requires the examination of the systems at work within the unit. There are five major components in an oven: the shell, the heater, the supply system, the circulation system and the exhaust system.

#### **INFRARED OVENS**

Infrared radiation can be used in a variety of different applications, from drying and curing to preheating before a convective oven. Whether infrared radiation is used in the finishing process of organic coatings on products such as light fixtures, hot water tanks, shelving units, or insulated doors, line speeds can be drastically increased, and cost savings can be realized.























Material handling
equipment used in finishing
systems has very basic
requirements in the
planning stages, whether
applying a powder or wet
coating. The main purpose
is to transport product
efficiently through the
system to improve product
quality and increase the
productivity of the finishing
operation.

































## **CONTROL PANELS**

All the control panels are designed and assembled by our company. For high tech automation PLC and Scada systems are used. All technical requirements and needs of production are providing with these automation systems.

















## **WASTE TREATMENT**

In painting plants there are two kinds of waste. One of them is air and the other one is liquid waste. For air purification Biological treatment, incinerator and carbon fi