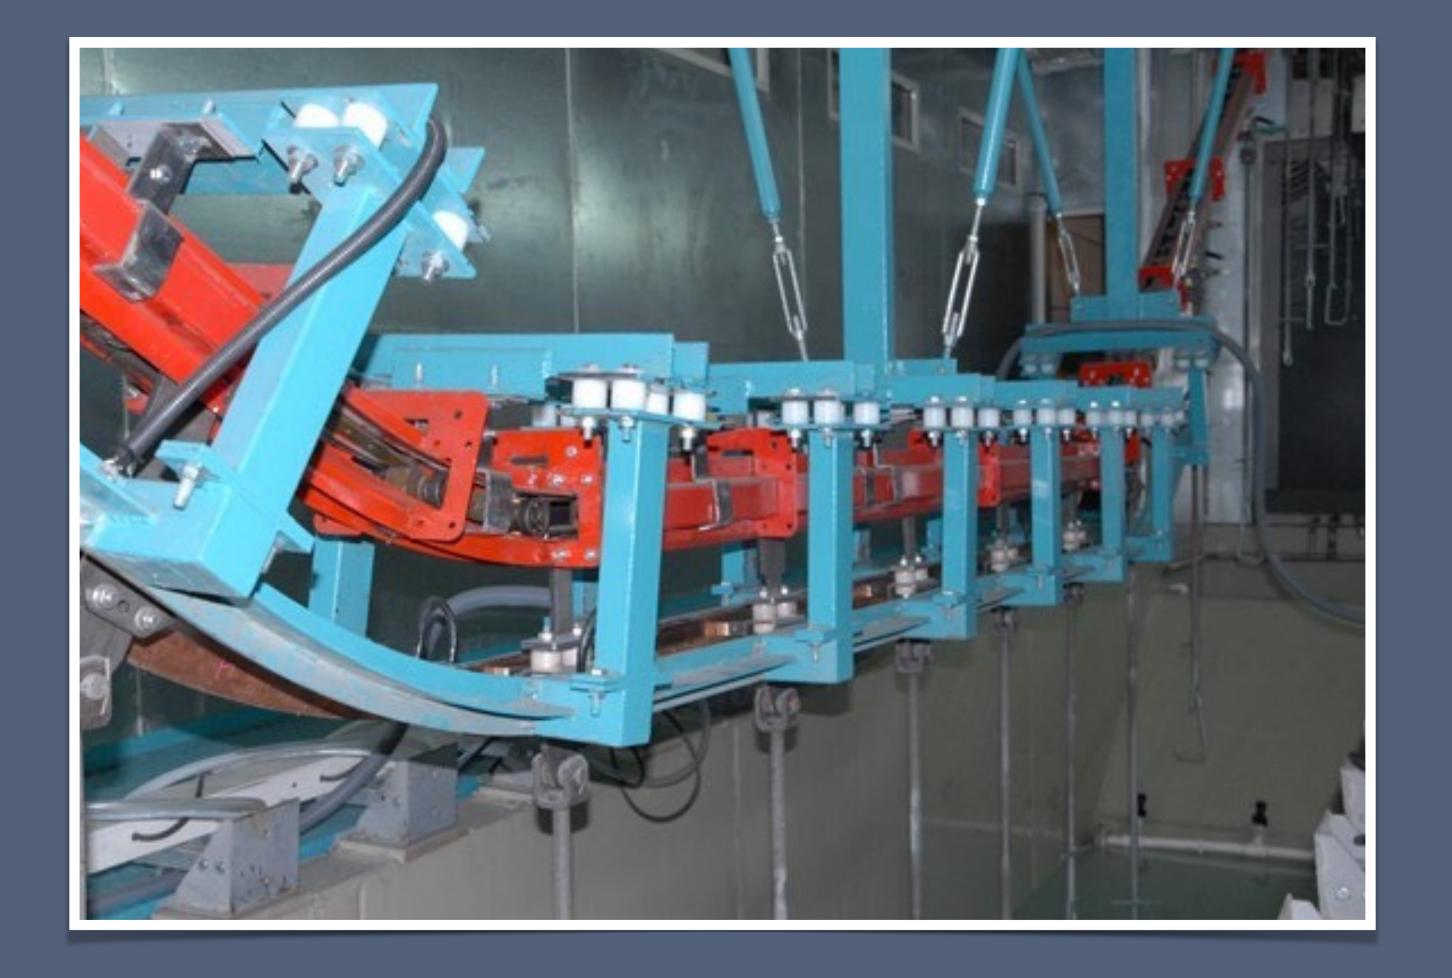

nes

Pretreatment

Cataphoresis

Anodizing

Wet Paint Systems

Powder Coating

Ovens

Conveying Systems

Control Panels

Waste Treatment







## PRETREATMENT SYSTEMS

The term pretreatment refers to a combination of chemical cleaning and conversion coating. The purpose of a conversion coating is two fold. It improves corrosion resistance and provides a surface more accepting of the organic coating, subsequently enhancing adhesion.

































# CATAPHORESIS (Electrodeposition) SYSTEMS

Electro-coating is an organic coating method that uses electrical current to deposit paint onto a part or assembled product. Because of its ability to coat even the most complex parts and assembled products with specific performance requirements.





















































#### **ANODIZING**

Anodizing is a special electro chemical coating; coating requires electrochemical treatment. Anodic oxidation is penetrate to the aluminum body this gives a perfect corrosion resistance and decorative view. Anodic oxidation is using last 70 years in various industries.



























## WET PAINT APPLICATION SYSTEMS

The primary function of a paint spray booth is to reduce the likelihood of fires and explosions. A secondary consideration is protecting the operator from toxic materials.

This protection is best done with respirators, protective clothing, and hoods.





































#### **POWDER COATING SYSTEMS**

Powder coating is environmentally friendly.
Unlike liquid finishing were solvents are used, powder coatings do no