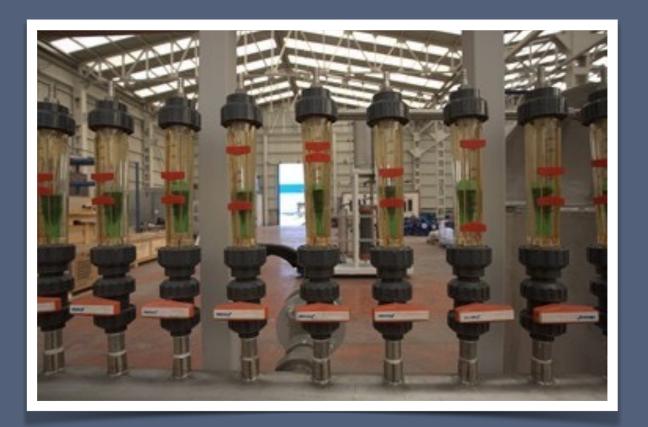

s

Pretreatment

Cataphoresis

Anodizing

Wet Paint Systems

Powder Coating

Ovens

Conveying Systems

Control Panels

Waste Treatment







## PRETREATMENT SYSTEMS

The term pretreatment refers to a combination of chemical cleaning and conversion coating. The purpose of a conversion coating is two fold. It improves corrosion resistance and provides a surface more accepting of the organic coating, subsequently enhancing adhesion.

































# CATAPHORESIS (Electrodeposition) SYSTEMS

Electro-coating is an organic coating method that uses electrical current to deposit paint onto a part or assembled product. Because of its ability to coat even the most complex parts and assembled products with specific performance requirements.





















































#### **ANODIZING**

Anodizing is a special electro chemical coating; coating requires electrochemical treatment. Anodic oxidation is penetrate to the aluminum body this gives a perfect corrosion resistance and decorative view. Anodic oxidation is using last 70 years in various industries.



























## WET PAINT APPLICATION SYSTEMS

The primary function of a paint spray booth is to reduce the likelihood of fires and explosions. A secondary consideration is protecting the operator from toxic materials.

This protection is best done with respirators, protective clothing, and hoods.





































#### **POWDER COATING SYSTEMS**

Powder coating is environmentally friendly.
Unlike liquid finishing were solvents are used, powder coatings do not