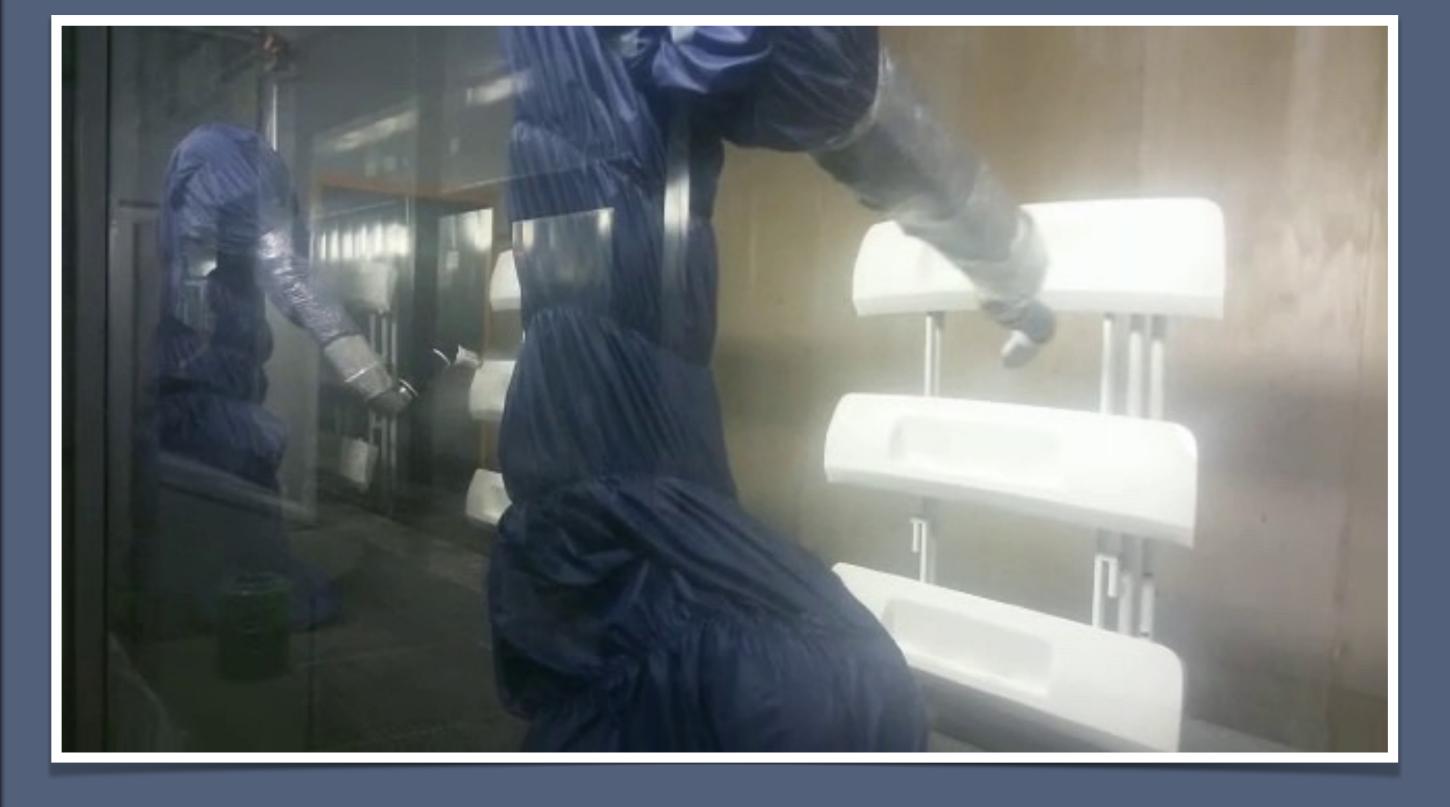

g
operation.

































## **CONTROL PANELS**

All the control panels are designed and assembled by our company. For high tech automation PLC and Scada systems are used. All technical requirements and needs of production are providing with these automation systems.

















## **WASTE TREATMENT**

In painting plants there are two kinds of waste. One of them is air and the other one is liquid waste. For air purification Biological treatment, incinerator and carbon filter system is applicable. For liquid discharge whether alkali or acid waste various treatment systems is offering.



















## REFERENCES





















































































































































































































































































| ABB               | Transformer painting line                                         | 2007 |
|-------------------|-------------------------------------------------------------------|------|
| ACT               | Plane parts painting line (QATAR)                                 | 2022 |
| AKPRES            | • E/D (Cataphoresis) line                                         | 2008 |
| ALAPALA           | Powder and wet painting line                                      | 2016 |
| ALBAKOM           | Powder coating system                                             | 2004 |
| ALFA LAVAL        | Process baking oven                                               | 20