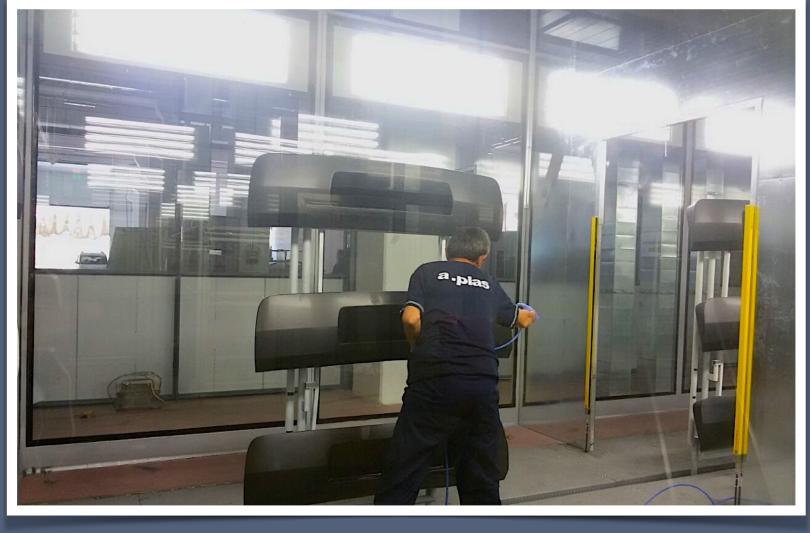

operation.

































## **CONTROL PANELS**

All the control panels are designed and assembled by our company. For high tech automation PLC and Scada systems are used. All technical requirements and needs of production are providing with these automation systems.

















## **WASTE TREATMENT**

In painting plants there are two kinds of waste. One of them is air and the other one is liquid waste. For air purification Biological treatment, incinerator and carbon filter system is applicable. For liquid discharge whether alkali or acid waste various treatment systems is offering.



















## REFERENCES





















































































































































































































































































| ABB               | Transformer painting line                                         | 2007 |
|-------------------|-------------------------------------------------------------------|------|
| ACT               | Plane parts painting line (QATAR)                                 | 2022 |
| AKPRES            | • E/D (Cataphoresis) line                                         | 2008 |
| ALAPALA           | Powder and wet painting line                                      | 2016 |
| ALBAKOM           | Powder coating system                                             | 2004 |
| ALFA LAVAL        | Process baking oven                                               | 2010