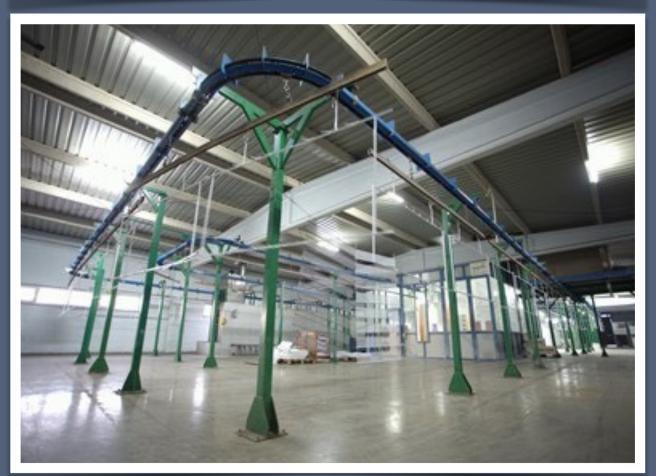

the circulation system and the exhaust system.

#### **INFRARED OVENS**

Infrared radiation can be used in a variety of different applications, from drying and curing to preheating before a convective oven. Whether infrared radiation is used in the finishing process of organic coatings on products such as light fixtures, hot water tanks, shelving units, or insulated doors, line speeds can be drastically increased, and cost savings can be realized.























Material handling
equipment used in finishing
systems has very basic
requirements in the
planning stages, whether
applying a powder or wet
coating. The main purpose
is to transport product
efficiently through the
system to improve product
quality and increase the
productivity of the finishing
operation.

































## **CONTROL PANELS**

All the control panels are designed and assembled by our company. For high tech automation PLC and Scada systems are used. All technical requirements and needs of production are providing with these automation systems.

















## **WASTE TREATMENT**

In painting plants there are two kinds of waste. One of them is air and the other one is liquid waste. For air purification Biological treatment, incinerator and carbon filter system is applicable. For liquid discharge whether alkali or acid waste various treatment systems is offering.



















## REFERENCES