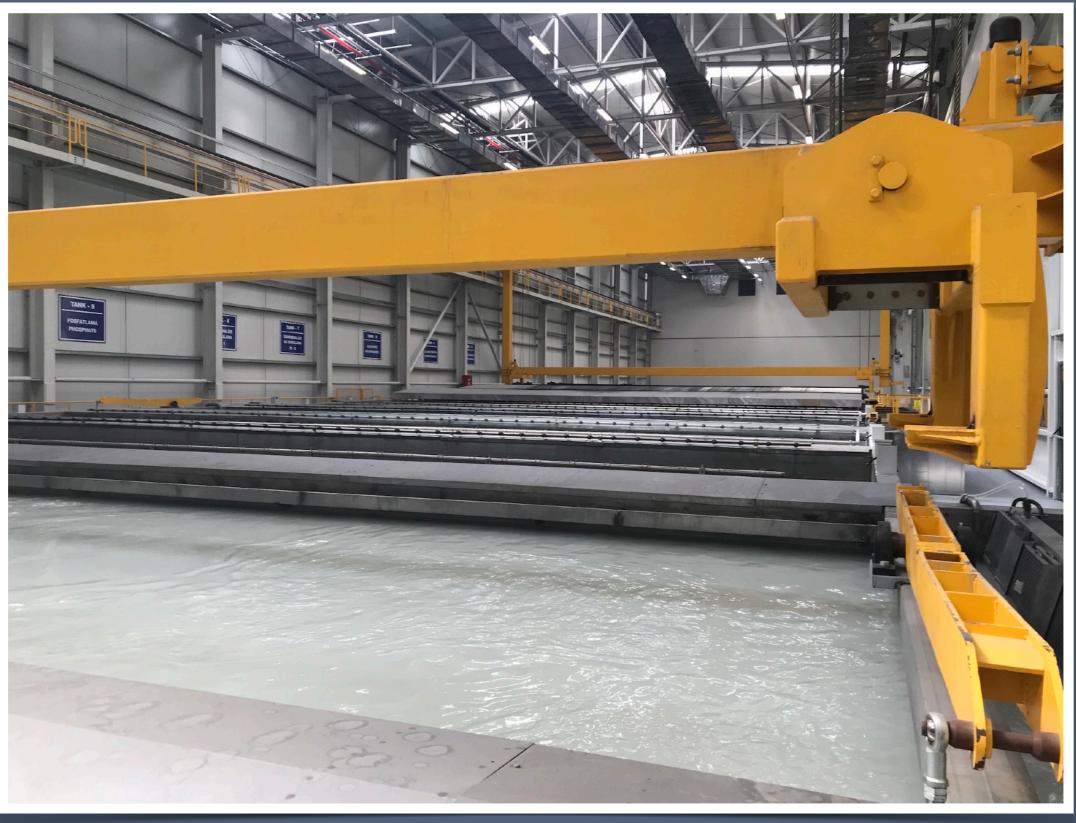

### BOYSIS

MAKINE TAAHHUT SANAYI VE TICARET

ANONIM SIRKETI

Boysis designs and installs complete paint shops for metal sectors, (automotive, white goods, etc.) aluminum profiles, plastic, wood and other industries over the world.

Boysis A.Ş. combines product, process and project know-how drawn from decades of experience in the fields of paint finishing, application, conveyor techniques and environmental engineering to offer comprehensive, well-balanced system solutions that satisfy even the highest expectations of production process optimizations.