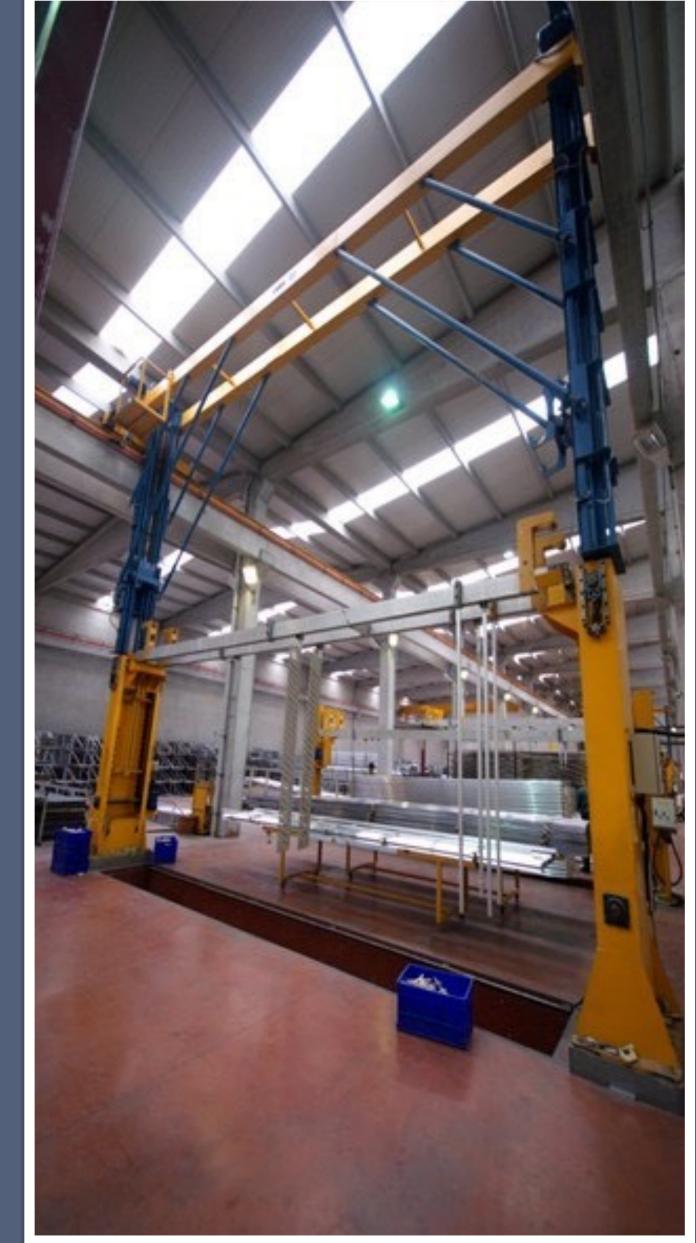

rrosion resistance and provides a surface more accepting of the organic coating, subsequently enhancing adhesion.

































# CATAPHORESIS (Electrodeposition) SYSTEMS

Electro-coating is an organic coating method that uses electrical current to deposit paint onto a part or assembled product. Because of its ability to coat even the most complex parts and assembled products with specific performance requirements.





















































#### **ANODIZING**

Anodizing is a special electro chemical coating; coating requires electrochemical treatment. Anodic oxidation is penetrate to the aluminum body this gives a perfect corrosion resistance and decorative view. Anodic oxidation is using last 70 years in various industries.



























## WET PAINT APPLICATION SYSTEMS

The primary function of a paint spray booth is to reduce the likelihood of fires and explosions. A secondary consideration is protecting the operator from toxic materials.

This protection is best done with respirators, protective clothing, and hoods.





































#### **POWDER COATING SYSTEMS**

Powder coating is environmentally friendly.
Unlike liquid finishing were solvents are used, powder coatings do not release volatile organic compounds (voc's) into the atmosphere.
Further more, powder can be recycled and used again, powder coating is the right solution to fulfill high demands in performance and quality.

























#### **CONVECTIONAL OVENS**

The desired outcome is for the combination of pretreatment, a