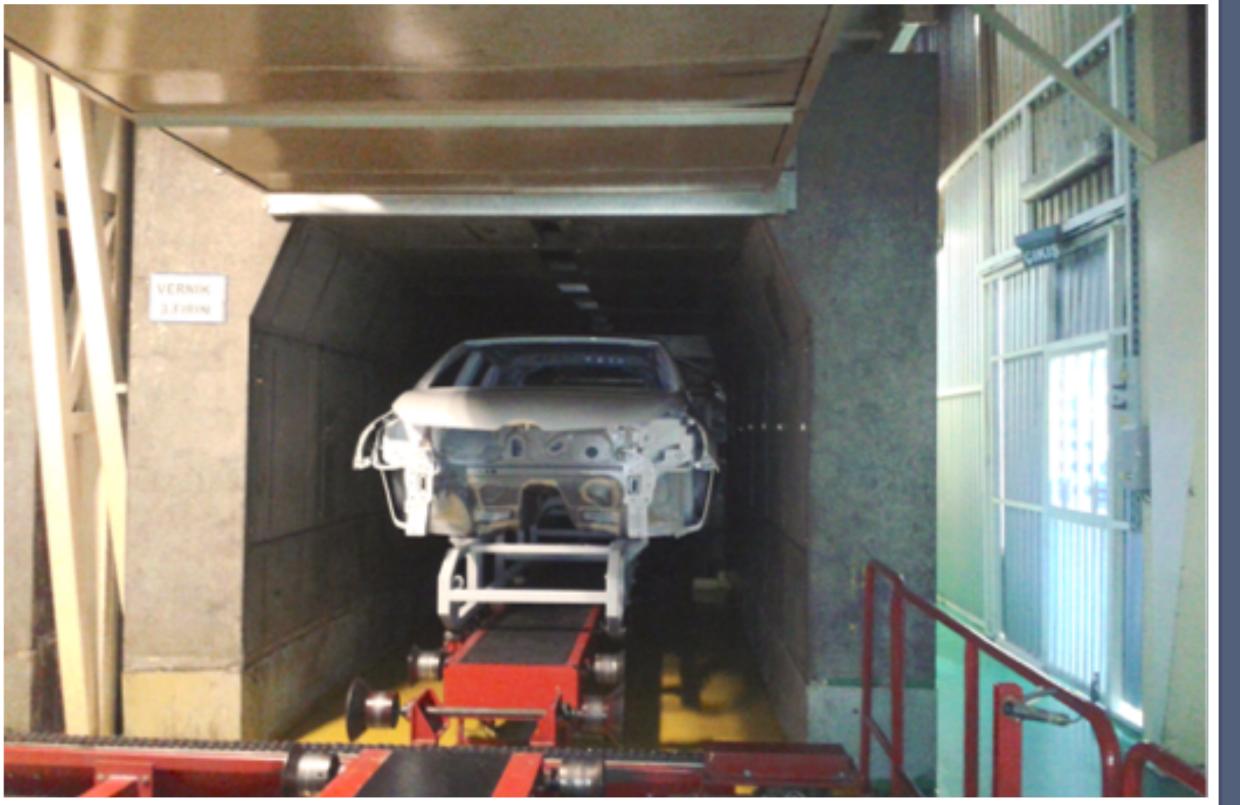

### BOYSIS

MAKINE TAAHHUT SANAYI VE TICARET

ANONIM SIRKETI

Boysis designs and installs complete paint shops for metal sectors, (automotive, white goods, etc.) aluminum profiles, plastic, wood and other industries over the world.

Boysis A.Ş. combines product, process and project know-how drawn from decades of experience in the fields of paint finishing, application, conveyor techniques and environmental engineering to offer comprehensive, well-balanced system solutions that satisfy even the highest expectations of production process optimizations.

Boysis Production Line

50,000 m² open area 20,000 m² closed area