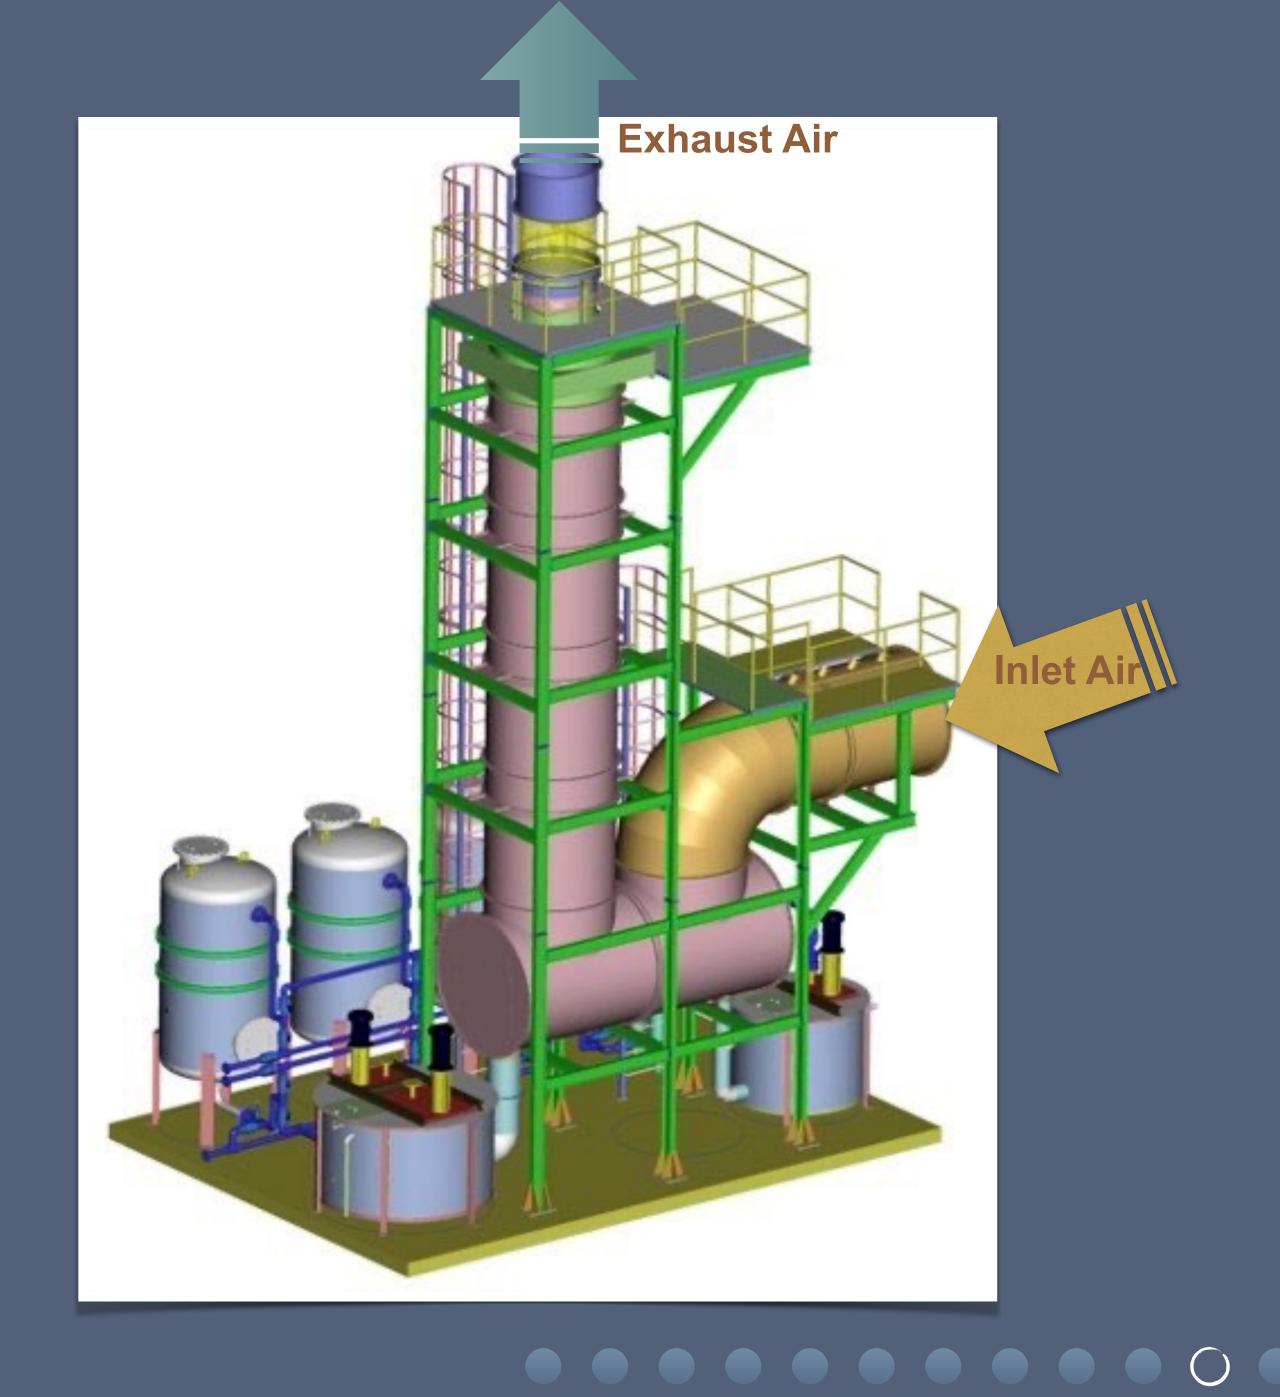

er
applying a powder or wet
coating. The main purpose
is to transport product
efficiently through the
system to improve product
quality and increase the
productivity of the finishing
operation.

































## **CONTROL PANELS**

All the control panels are designed and assembled by our company. For high tech automation PLC and Scada systems are used. All technical requirements and needs of production are providing with these automation systems.

















## **WASTE TREATMENT**

In painting plants there are two kinds of waste. One of them is air and the other one is liquid waste. For air purification Biological treatment, incinerator and carbon filter system is applicable. For liquid discharge whether alkali or acid waste various treatment systems is offering.



















## REFERENCES





















































































































































































































































































| ABB               | Transformer painting line                                         | 2007 |
|-------------------|-------------------------------------------------------------------|------|
| ACT               | Plane parts painting line (QATAR)                                 | 2022 |
| AKPRES            | • E/D (Cataphoresis) line                                         | 2008 |
| ALAPALA           | Powder and wet painting line                                      | 2016 |
| ALBAKO