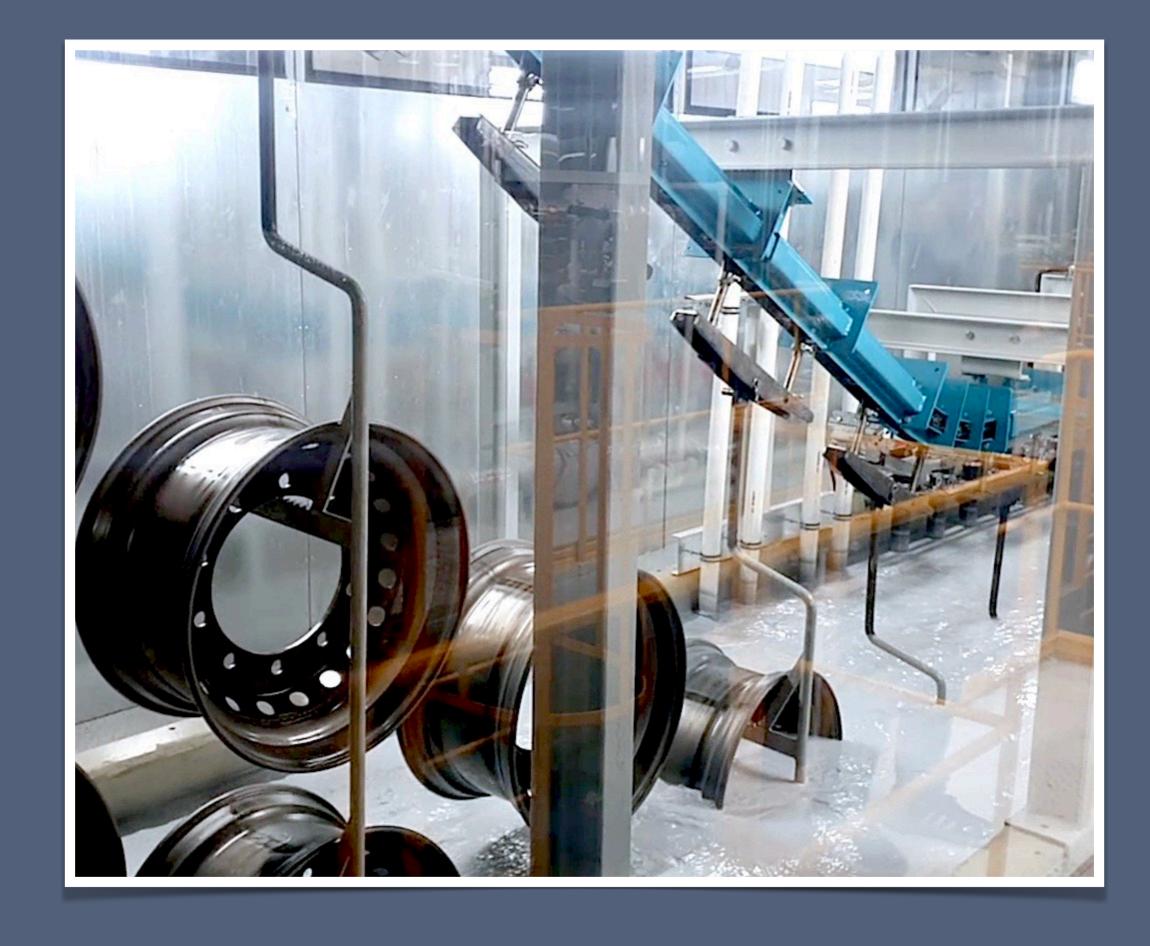

### BOYSIS

MAKINE TAAHHUT SANAYI VE TICARET

ANONIM SIRKETI

Boysis designs and installs complete paint shops for metal sectors, (automotive, white goods, etc.) aluminum profiles, plastic, wood and other industries over the world.

Boysis A.Ş. combines product, process and project know-how drawn from decades of experience in the fields of paint finishing, application, conveyor techniques and environmental engineering to offer comprehensive, well-balanced system solutions that satisfy even the highest expectations of production process optimizations.