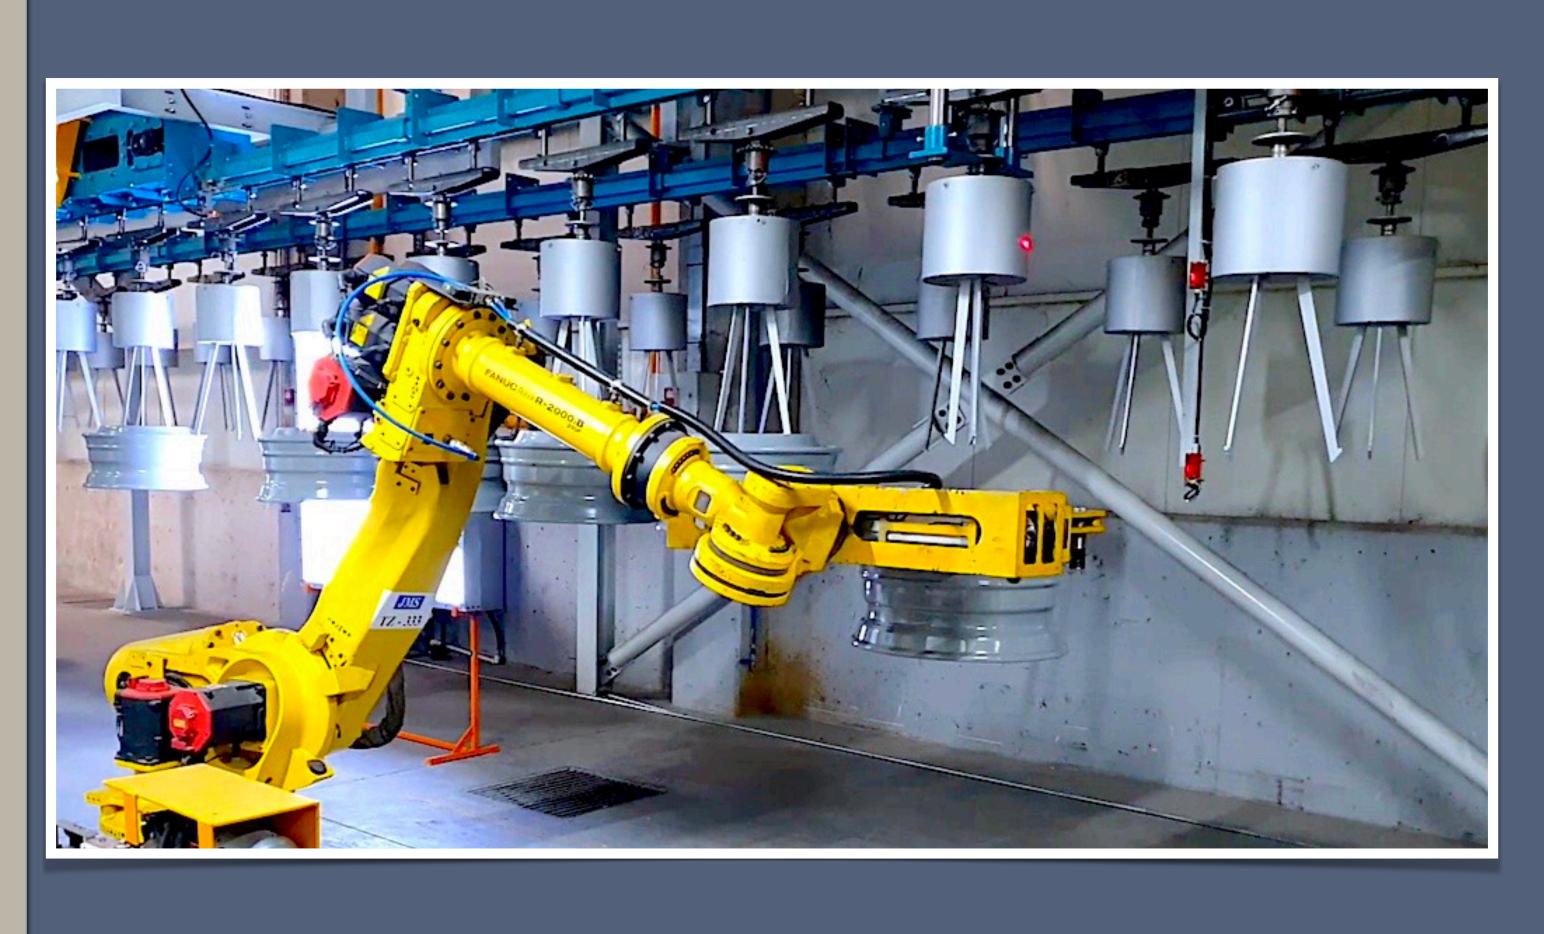

tem to improve product
quality and increase the
productivity of the finishing
operation.

































## **CONTROL PANELS**

All the control panels are designed and assembled by our company. For high tech automation PLC and Scada systems are used. All technical requirements and needs of production are providing with these automation systems.

















## **WASTE TREATMENT**

In painting plants there are two kinds of waste. One of them is air and the other one is liquid waste. For air purification Biological treatment, incinerator and carbon filter system is applicable. For liquid discharge whether alkali or acid waste various treatment systems is offering.



















## REFERENCES





















































































































































































































































































| ABB               | Transformer painting line                                         | 2007 |
|-------------------|-------------------------------------------------------------------|------|
| ACT               | Plane parts painting line (QATAR)                                 | 2022 |
| AKPRES            | • E/D (Cataphoresis) line                                         | 2008 |
| ALAPALA           | Powder and wet painting line                                      | 2016 |
| ALBAKOM           | Powder coating system                                             | 2004 |
| ALFA LAVAL