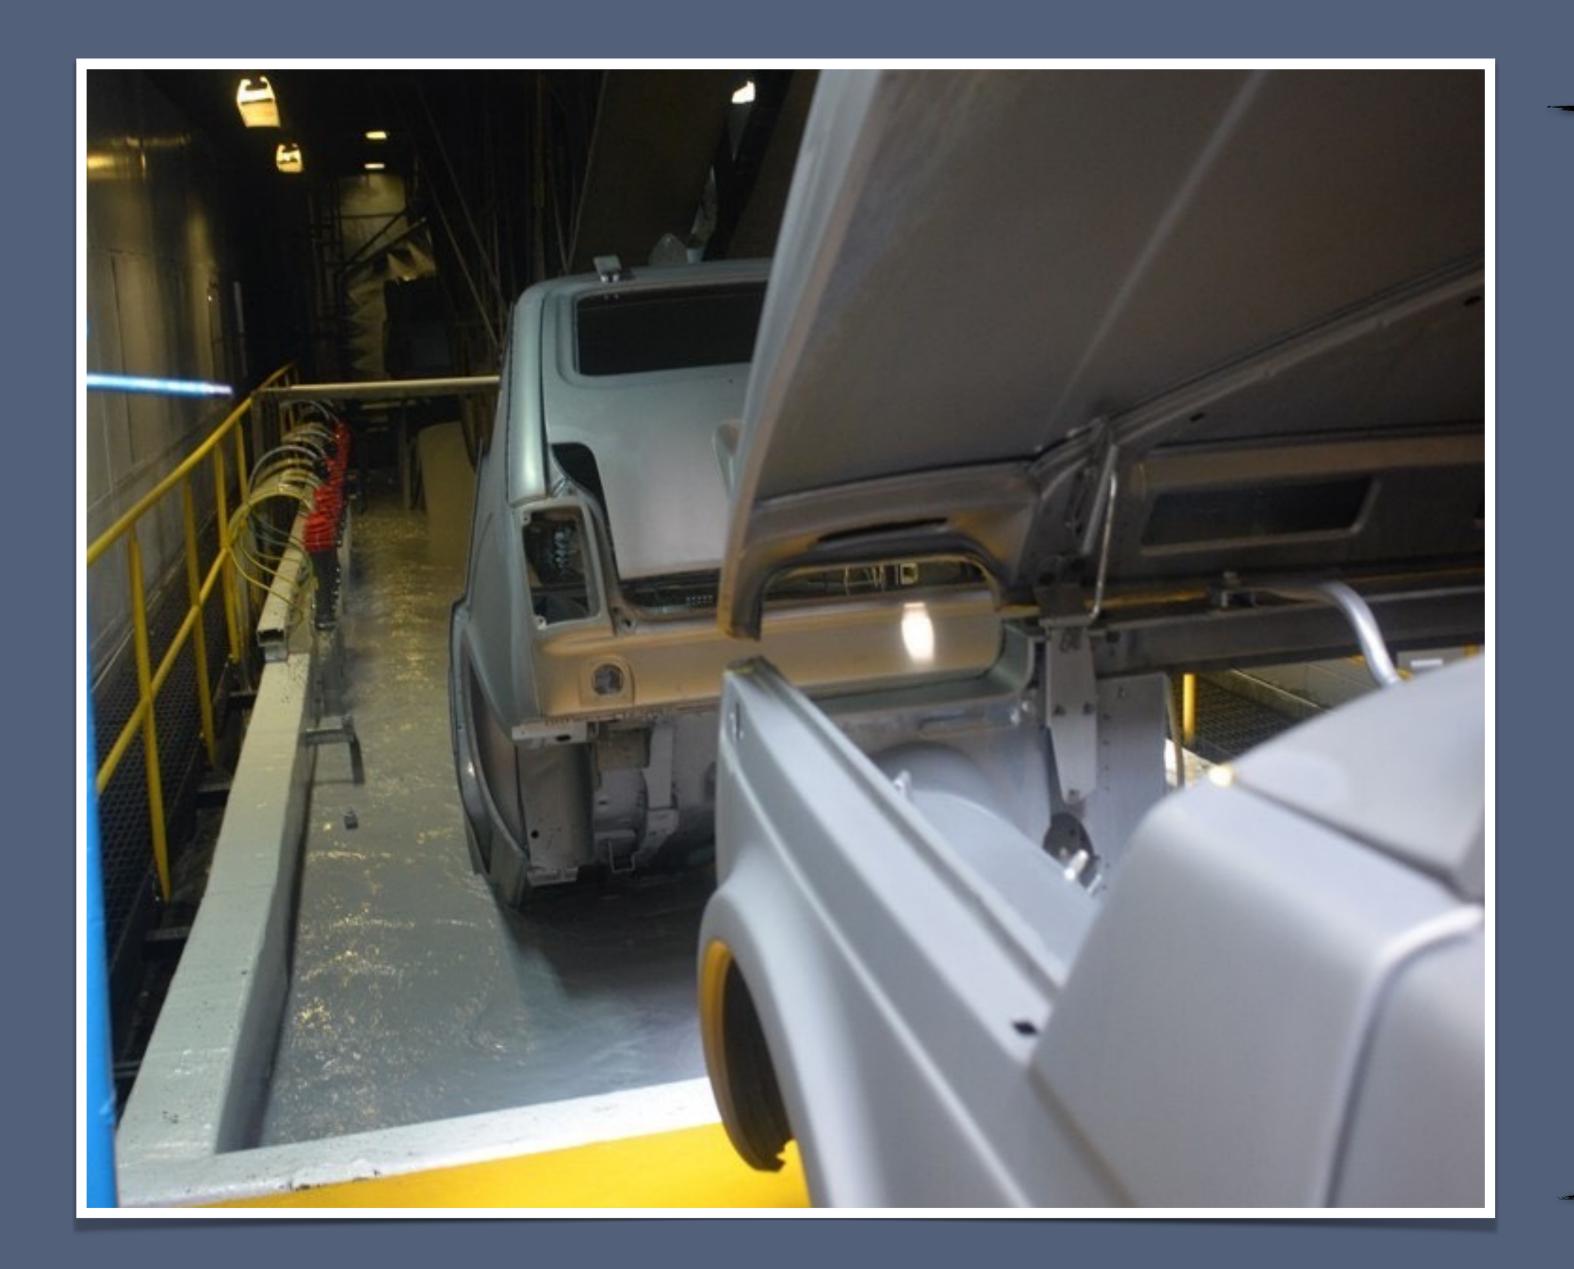

### BOYSIS

MAKINE TAAHHUT SANAYI VE TICARET

ANONIM SIRKETI

Boysis designs and installs complete paint shops for metal sectors, (automotive, white goods, etc.) aluminum profiles, plastic, wood and other industries over the world.

Boysis A.Ş. combines product, process and project know-how drawn from decades of experience in the fields of paint finishing, application, conveyor techniques and environmental engineering to offer comprehensive, well-balanced system solutions that satisfy even the highest expectations of production process optimizations.