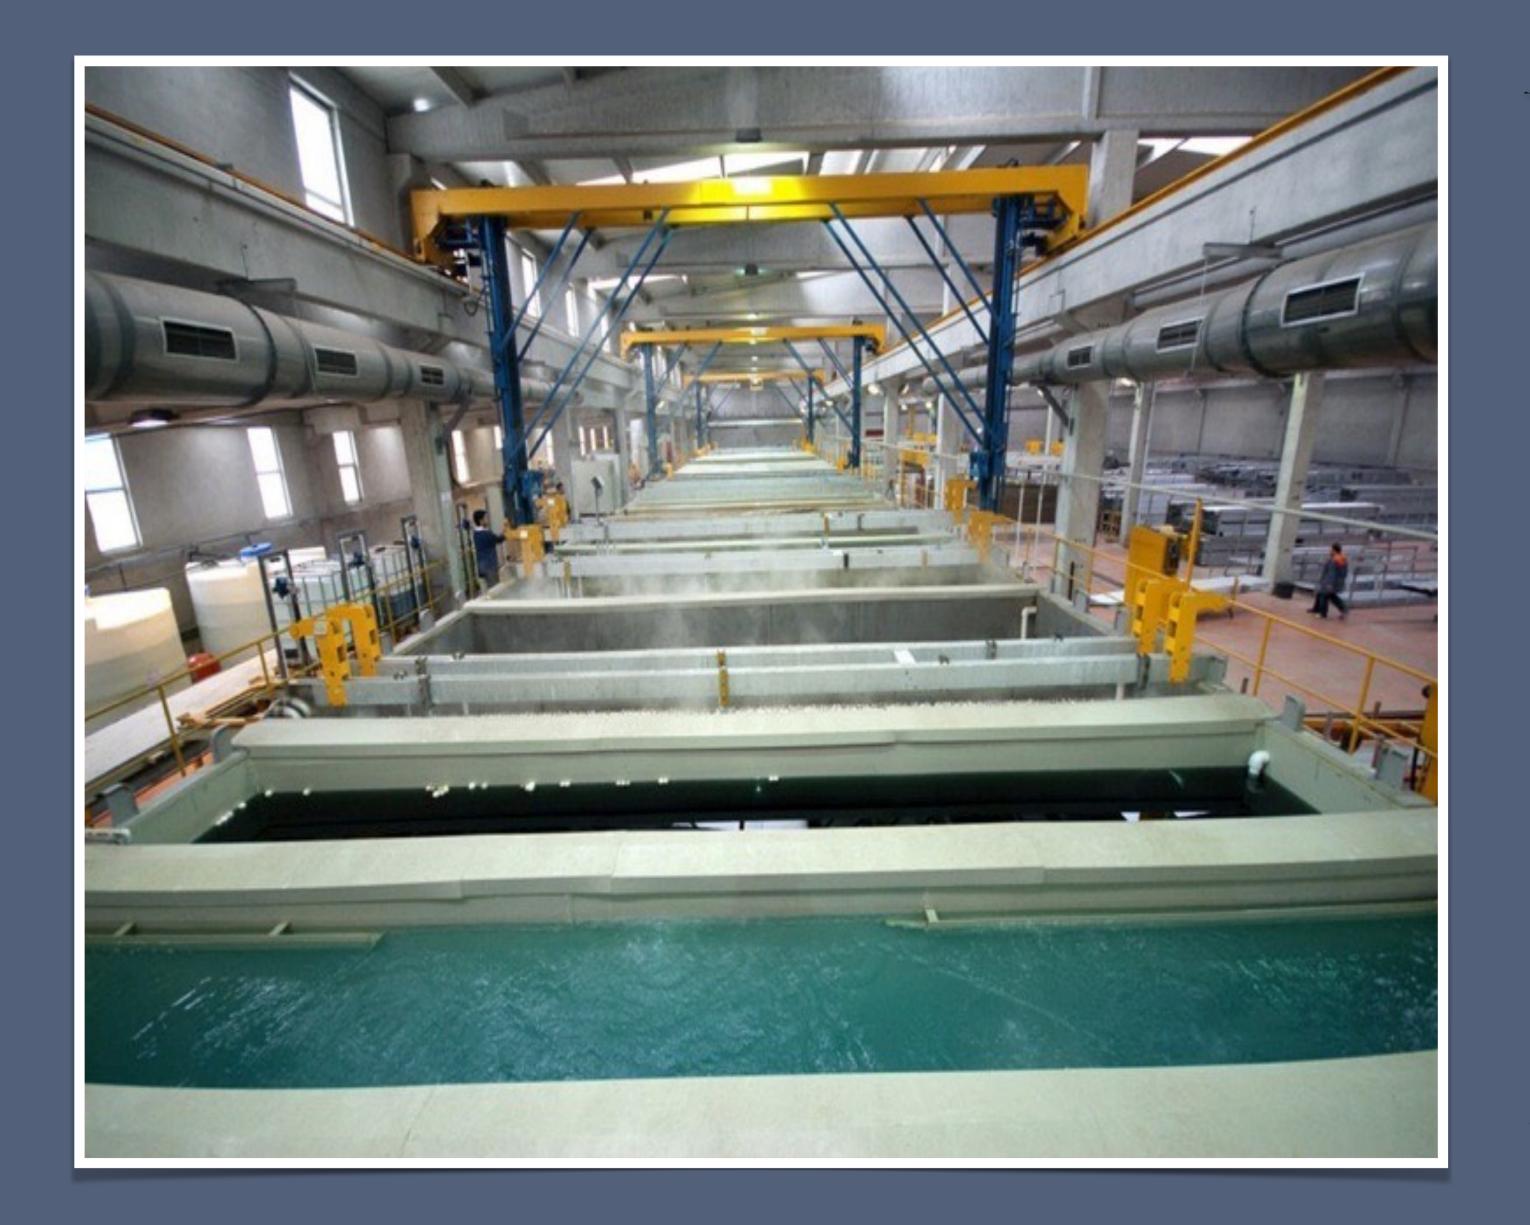

tment

Cataphoresis

Anodizing

Wet Paint Systems

Powder Coating

Ovens

Conveying Systems

Control Panels

Waste Treatment







## PRETREATMENT SYSTEMS

The term pretreatment refers to a combination of chemical cleaning and conversion coating. The purpose of a conversion coating is two fold. It improves corrosion resistance and provides a surface more accepting of the organic coating, subsequently enhancing adhesion.

































# CATAPHORESIS (Electrodeposition) SYSTEMS

Electro-coating is an organic coating method that uses electrical current to deposit paint onto a part or assembled product. Because of its ability to coat even the most complex parts and assembled products with specific performance requirements.





















































#### **ANODIZING**

Anodizing is a special electro chemical coating; coating requires electrochemical treatment. Anodic oxidation is penetrate to the aluminum body this gives a perfect corrosion resistance and decorative view. Anodic oxidation is using last 70 years in various industries.



























## WET PAINT APPLICATION SYSTEMS

The primary function of a paint spray booth is to reduce the likelihood of fires and explosions. A secondary consideration is protecting the operator from toxic materials.

This protection is best done with respirators, protective clothing, and hoods.





































#### **POWDER COATING SYSTEMS**

Powder coating is environmentally friendly.
Unlike liquid finishing were solvents are used, powder coatings do not release vo