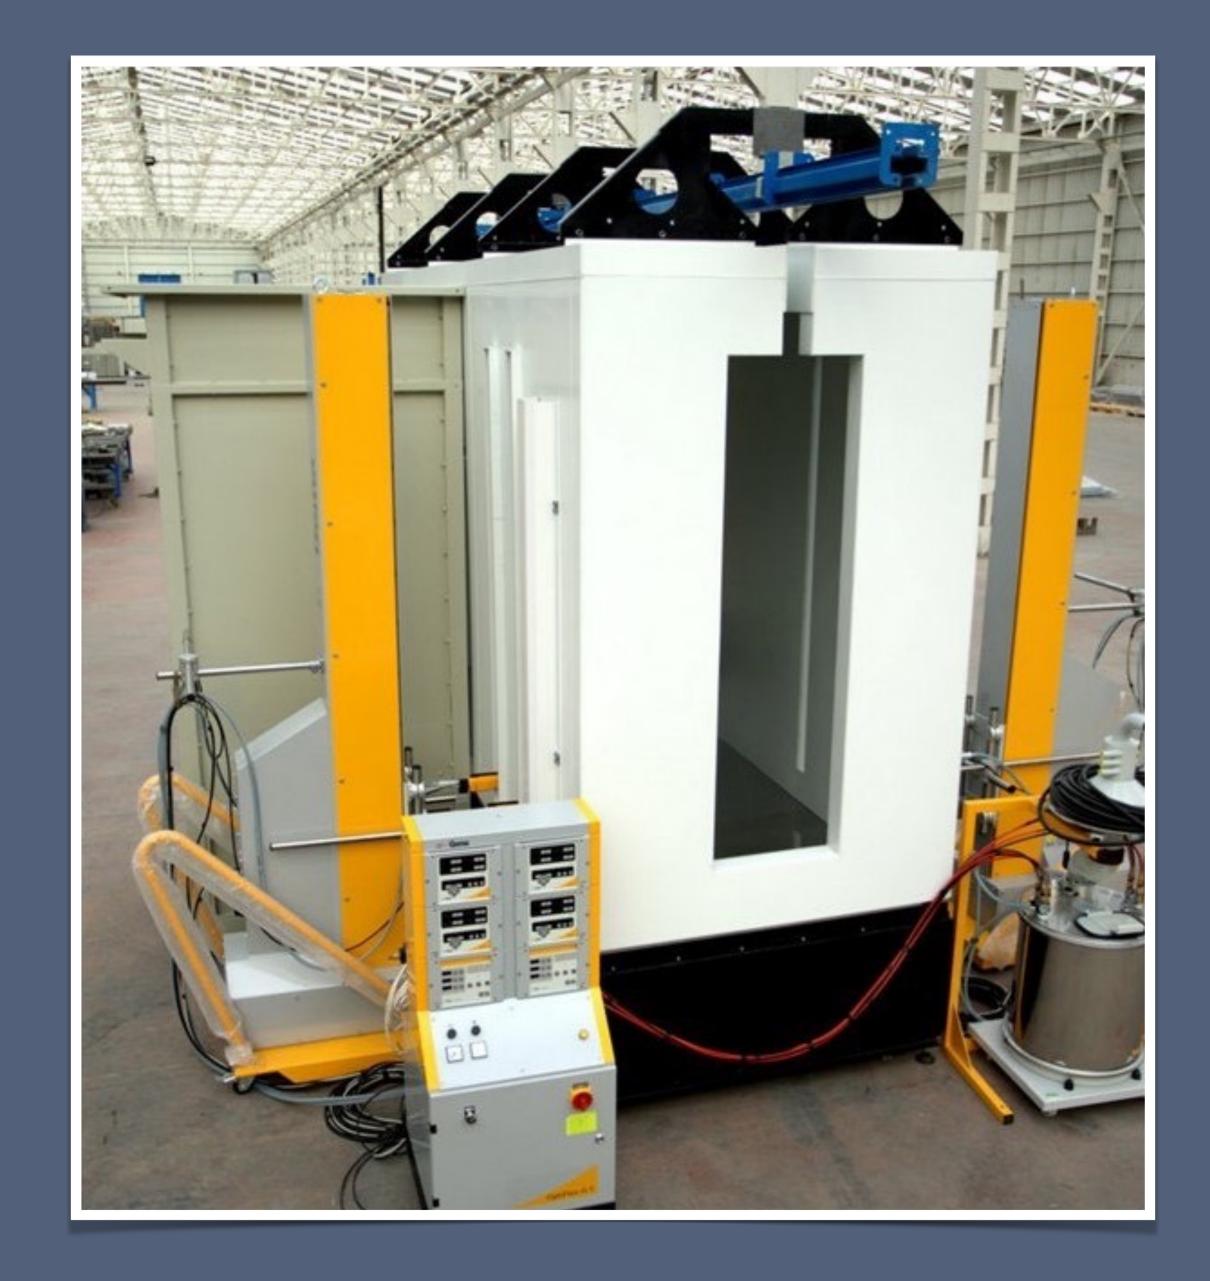

nd decorative view. Anodic oxidation is using last 70 years in various industries.



























## WET PAINT APPLICATION SYSTEMS

The primary function of a paint spray booth is to reduce the likelihood of fires and explosions. A secondary consideration is protecting the operator from toxic materials.

This protection is best done with respirators, protective clothing, and hoods.





































#### **POWDER COATING SYSTEMS**

Powder coating is environmentally friendly.
Unlike liquid finishing were solvents are used, powder coatings do not release volatile organic compounds (voc's) into the atmosphere.
Further more, powder can be recycled and used again, powder coating is the right solution to fulfill high demands in performance and quality.

























#### **CONVECTIONAL OVENS**

The desired outcome is for the combination of pretreatment, application, and cure to produce a coating with specific physical and chemical properties. Understanding the operation of a convection oven requires the examination of the systems at work within the unit. There are five major components in an oven: the shell, the heater, the supply system, the circulation system and the exhaust system.

#### **INFRARED OVENS**

Infrared radiation can be used in a variety of different applications, from drying and curing to preheating before a convective oven. Whether infrared radiation is used in the finishing process of organic coatings on products such as light fixtures, hot water tanks, shelving units, or insulated doors, line speeds can be drastically i