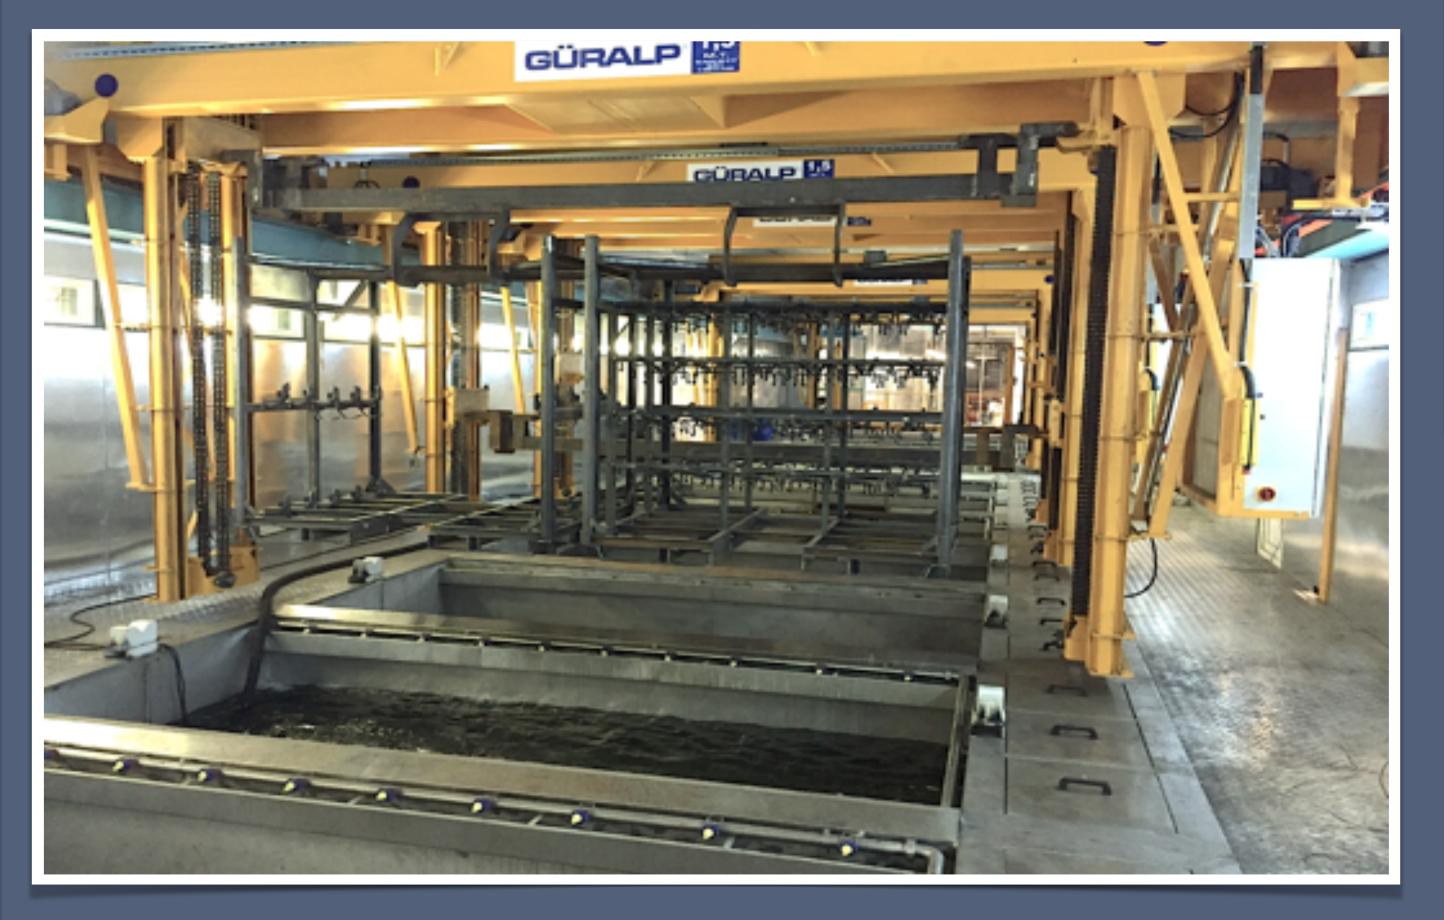

## **CONTROL PANELS**

All the control panels are designed and assembled by our company. For high tech automation PLC and Scada systems are used. All technical requirements and needs of production are providing with these automation systems.

















## **WASTE TREATMENT**

In painting plants there are two kinds of waste. One of them is air and the other one is liquid waste. For air purification Biological treatment, incinerator and carbon filter system is applicable. For liquid discharge whether alkali or acid waste various treatment systems is offering.



















## REFERENCES





















































































































































































































































































| ABB               | Transformer painting line                                         | 2007 |
|-------------------|-------------------------------------------------------------------|------|
| ACT               | Plane parts painting line (QATAR)                                 | 2022 |
| AKPRES            | • E/D (Cataphoresis) line                                         | 2008 |
| ALAPALA           | Powder and wet painting line                                      | 2016 |
| ALBAKOM           | Powder coating system                                             | 2004 |
| ALFA LAVAL        | Process baking oven                                               | 2010 |
| APLAS