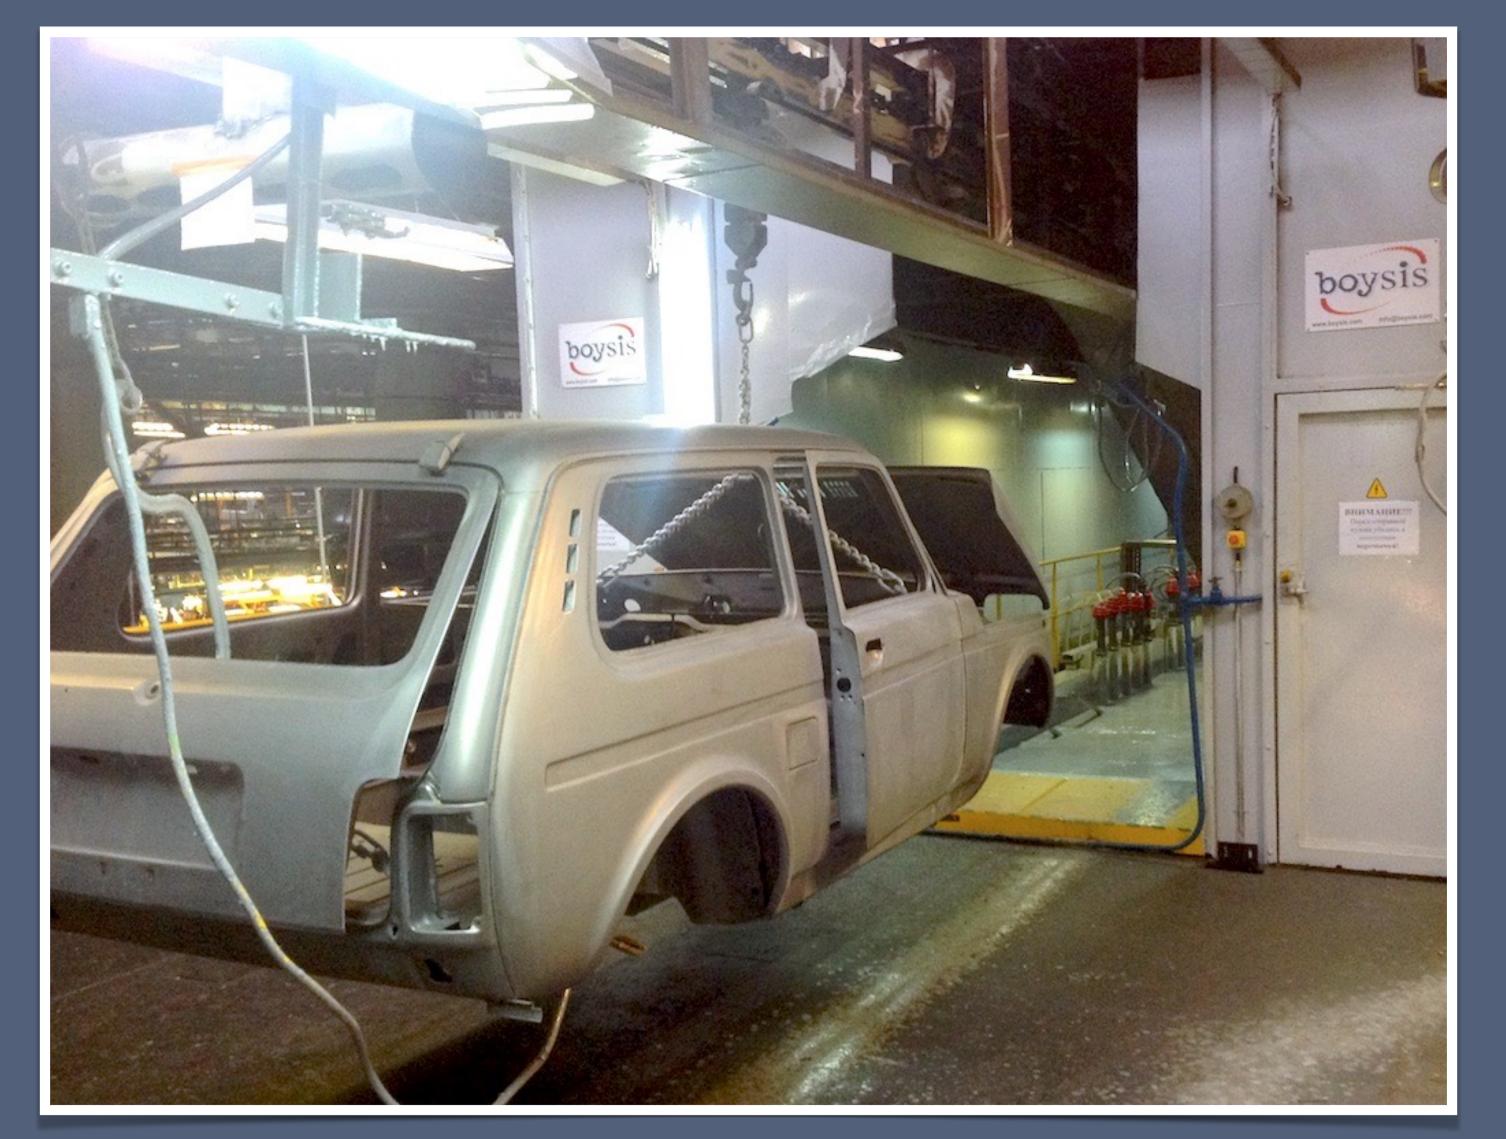

## **CONTROL PANELS**

All the control panels are designed and assembled by our company. For high tech automation PLC and Scada systems are used. All technical requirements and needs of production are providing with these automation systems.

















## **WASTE TREATMENT**

In painting plants there are two kinds of waste. One of them is air and the other one is liquid waste. For air purification Biological treatment, incinerator and carbon filter system is applicable. For liquid discharge whether alkali or acid waste various treatment systems is offering.



















## REFERENCES





















































































































































































































































































| ABB               | Transformer painting line                                         | 2007 |
|-------------------|-------------------------------------------------------------------|------|
| ACT               | Plane parts painting line (QATAR)                                 | 2022 |
| AKPRES            | • E/D (Cataphoresis) line                                         | 2008 |
| ALAPALA           | Powder and wet painting line                                      | 2016 |
| ALBAKOM           | Powder coating system                                             | 2004 |
| ALFA LAVAL        | Process baking oven                                               | 2010 |
| APLAS