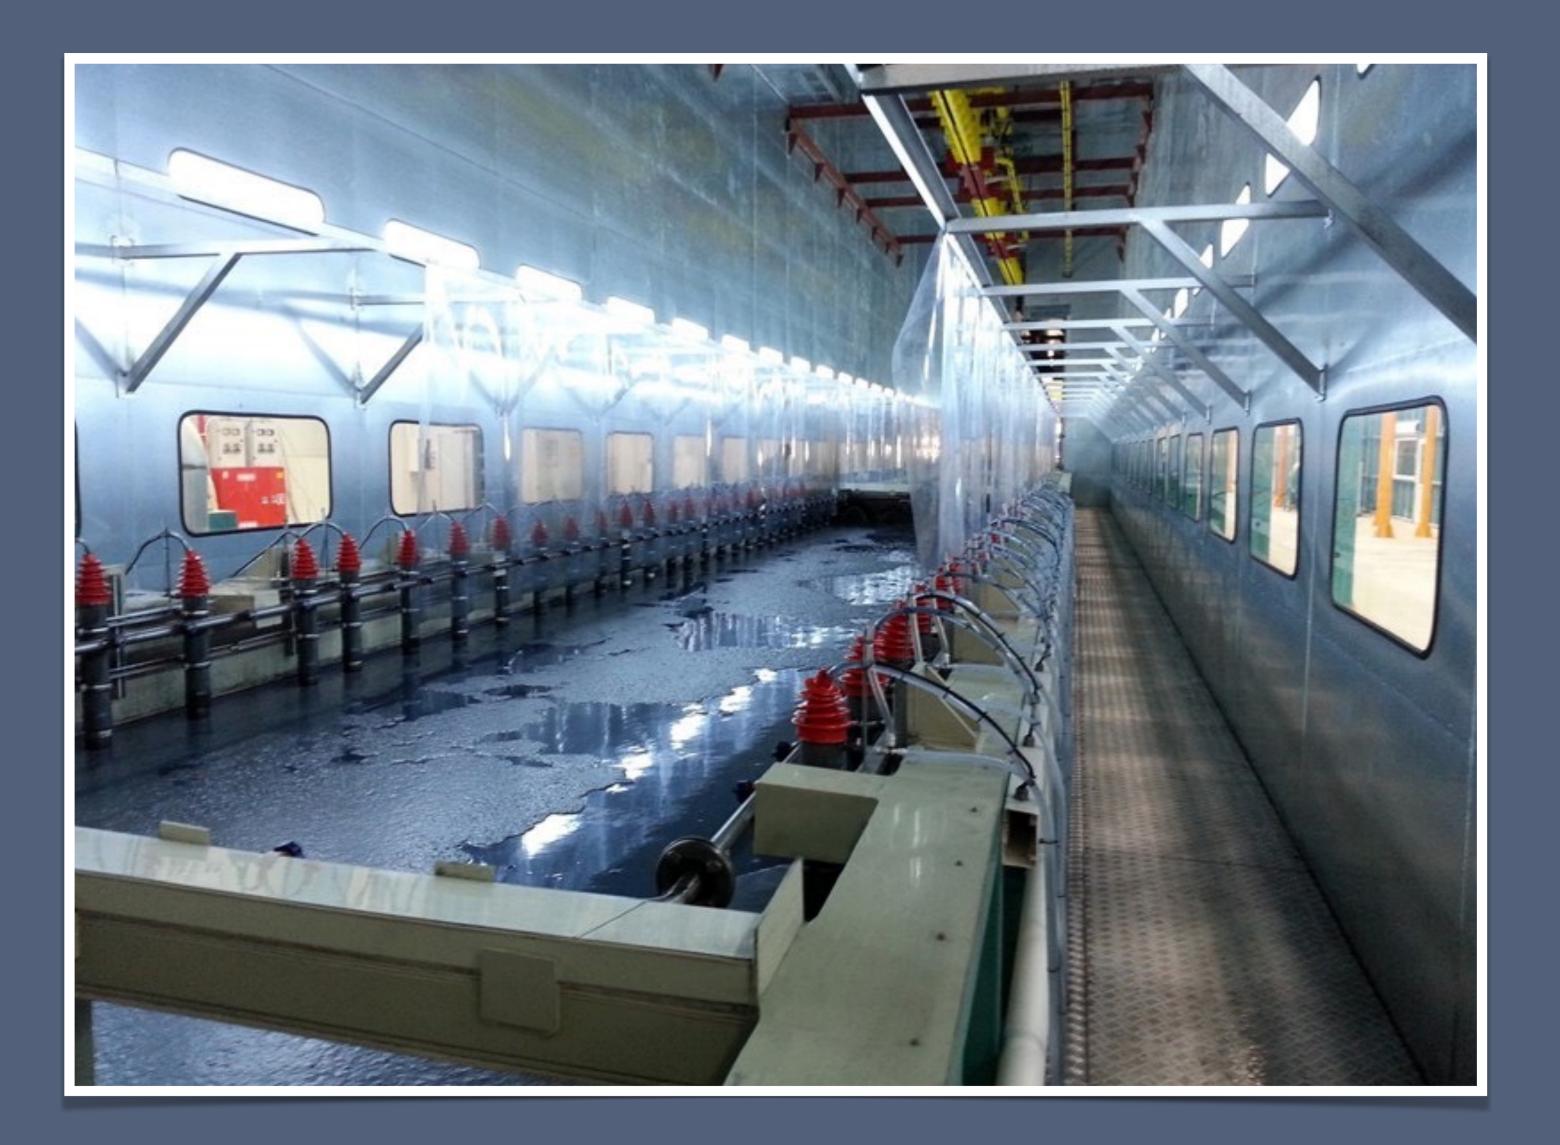

rn-key Painting Lines

Pretreatment

Cataphoresis

Anodizing

Wet Paint Systems

Powder Coating

Ovens

Conveying Systems

Control Panels

Waste Treatment







## PRETREATMENT SYSTEMS

The term pretreatment refers to a combination of chemical cleaning and conversion coating. The purpose of a conversion coating is two fold. It improves corrosion resistance and provides a surface more accepting of the organic coating, subsequently enhancing adhesion.

































# CATAPHORESIS (Electrodeposition) SYSTEMS

Electro-coating is an organic coating method that uses electrical current to deposit paint onto a part or assembled product. Because of its ability to coat even the most complex parts and assembled products with specific performance requirements.





















































#### **ANODIZING**

Anodizing is a special electro chemical coating; coating requires electrochemical treatment. Anodic oxidation is penetrate to the aluminum body this gives a perfect corrosion resistance and decorative view. Anodic oxidation is using last 70 years in various industries.



























## WET PAINT APPLICATION SYSTEMS

The primary function of a paint spray booth is to reduce the likelihood of fires and explosions. A secondary consideration is protecting the operator from toxic materials.

This protection is best done with respirators, protective clothing, and hoods.





































#### **POWDER COATING SYSTEMS**

Powder coating is environmentally friendly.
Unlike liquid finishing were solvents are used, pow