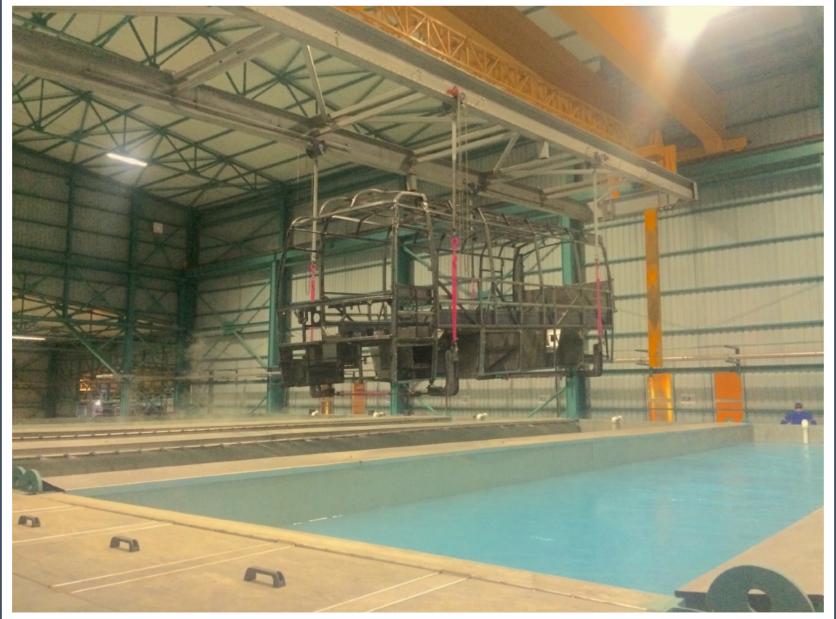

## **CONTROL PANELS**

All the control panels are designed and assembled by our company. For high tech automation PLC and Scada systems are used. All technical requirements and needs of production are providing with these automation systems.

















## **WASTE TREATMENT**

In painting plants there are two kinds of waste. One of them is air and the other one is liquid waste. For air purification Biological treatment, incinerator and carbon filter system is applicable. For liquid discharge whether alkali or acid waste various treatment systems is offering.



















## REFERENCES





















































































































































































































































































| ABB               | Transformer painting line                                         | 2007 |
|-------------------|-------------------------------------------------------------------|------|
| ACT               | Plane parts painting line (QATAR)                                 | 2022 |
| AKPRES            | • E/D (Cataphoresis) line                                         | 2008 |
| ALAPALA           | Powder and wet painting line                                      | 2016 |
| ALBAKOM           | Powder coating system                                             | 2004 |
| ALFA LAVAL        | Process baking oven                                               | 2010 |
| APLAS             | Plastic wet paint