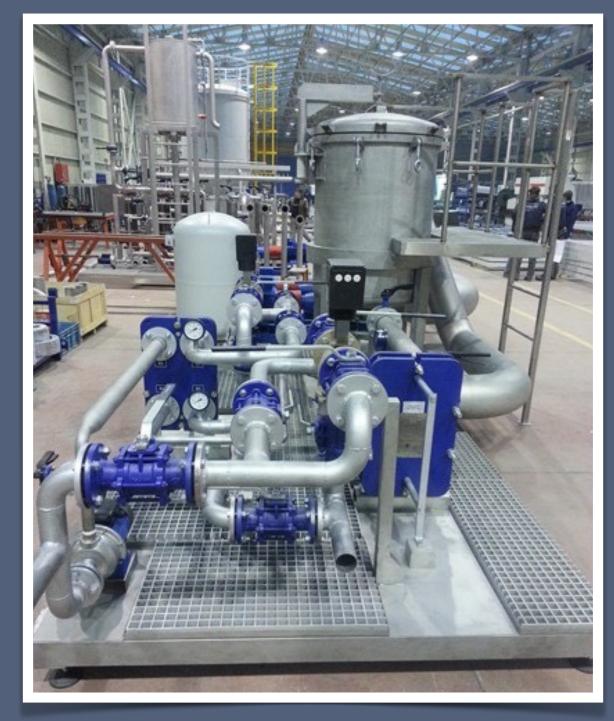

g Lines

Pretreatment

Cataphoresis

Anodizing

Wet Paint Systems

Powder Coating

Ovens

Conveying Systems

Control Panels

Waste Treatment







## PRETREATMENT SYSTEMS

The term pretreatment refers to a combination of chemical cleaning and conversion coating. The purpose of a conversion coating is two fold. It improves corrosion resistance and provides a surface more accepting of the organic coating, subsequently enhancing adhesion.

































# CATAPHORESIS (Electrodeposition) SYSTEMS

Electro-coating is an organic coating method that uses electrical current to deposit paint onto a part or assembled product. Because of its ability to coat even the most complex parts and assembled products with specific performance requirements.





















































#### **ANODIZING**

Anodizing is a special electro chemical coating; coating requires electrochemical treatment. Anodic oxidation is penetrate to the aluminum body this gives a perfect corrosion resistance and decorative view. Anodic oxidation is using last 70 years in various industries.



























## WET PAINT APPLICATION SYSTEMS

The primary function of a paint spray booth is to reduce the likelihood of fires and explosions. A secondary consideration is protecting the operator from toxic materials.

This protection is best done with respirators, protective clothing, and hoods.





































#### **POWDER COATING SYSTEMS**

Powder coating is environmentally friendly.
Unlike liquid finishing were solvents are used, powder coatings d