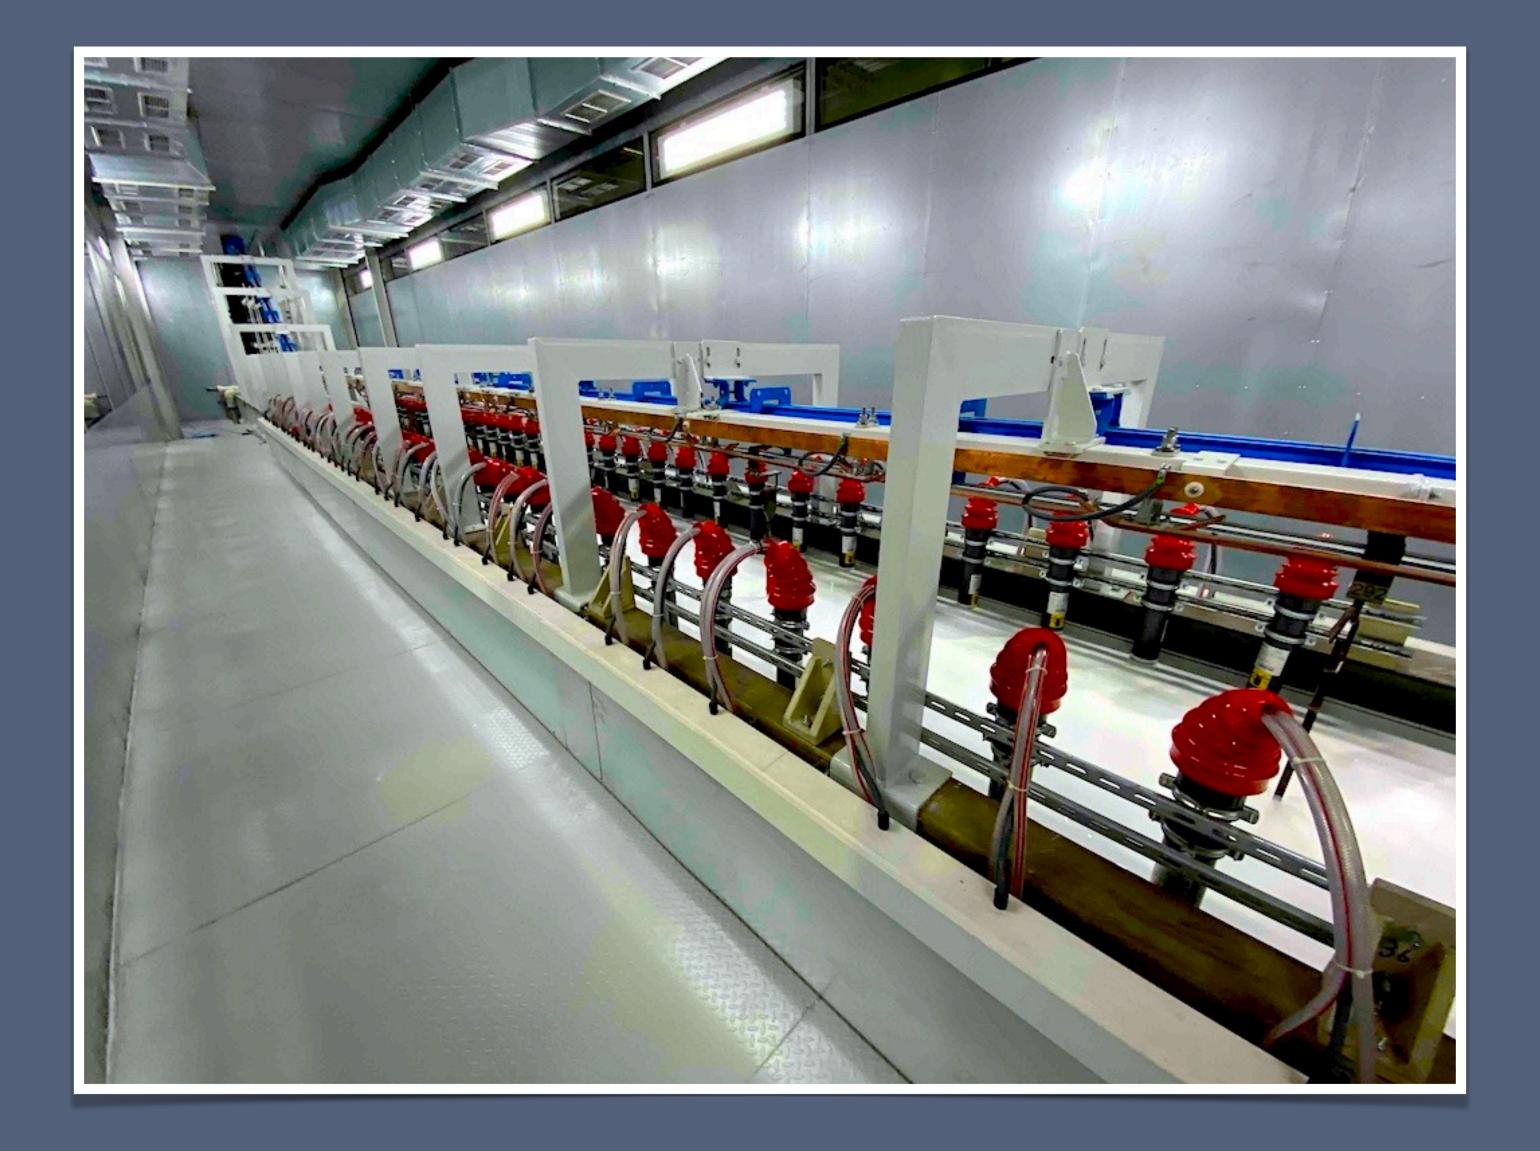

8  |

Turn-key Painting Lines

Pretreatment

Cataphoresis

Anodizing

Wet Paint Systems

Powder Coating

Ovens

Conveying Systems

Control Panels

Waste Treatment







## PRETREATMENT SYSTEMS

The term pretreatment refers to a combination of chemical cleaning and conversion coating. The purpose of a conversion coating is two fold. It improves corrosion resistance and provides a surface more accepting of the organic coating, subsequently enhancing adhesion.

































# CATAPHORESIS (Electrodeposition) SYSTEMS

Electro-coating is an organic coating method that uses electrical current to deposit paint onto a part or assembled product. Because of its ability to coat even the most complex parts and assembled products with specific performance requirements.





















































#### **ANODIZING**

Anodizing is a special electro chemical coating; coating requires electrochemical treatment. Anodic oxidation is penetrate to the aluminum body this gives a perfect corrosion resistance and decorative view. Anodic oxidation is using last 70 years in various industries.



























## WET PAINT APPLICATION SYSTEMS

The primary function of a paint spray booth is to reduce the likelihood of fires and explosions. A secondary consideration is protecting the operator from toxic materials.

This protection is best done with respirators, protective clothing, and hoods.





































#### **POWDER COATING SYSTEMS**

Powder coating is environmentally friendly.
Unlike liquid finishing were solvents are u