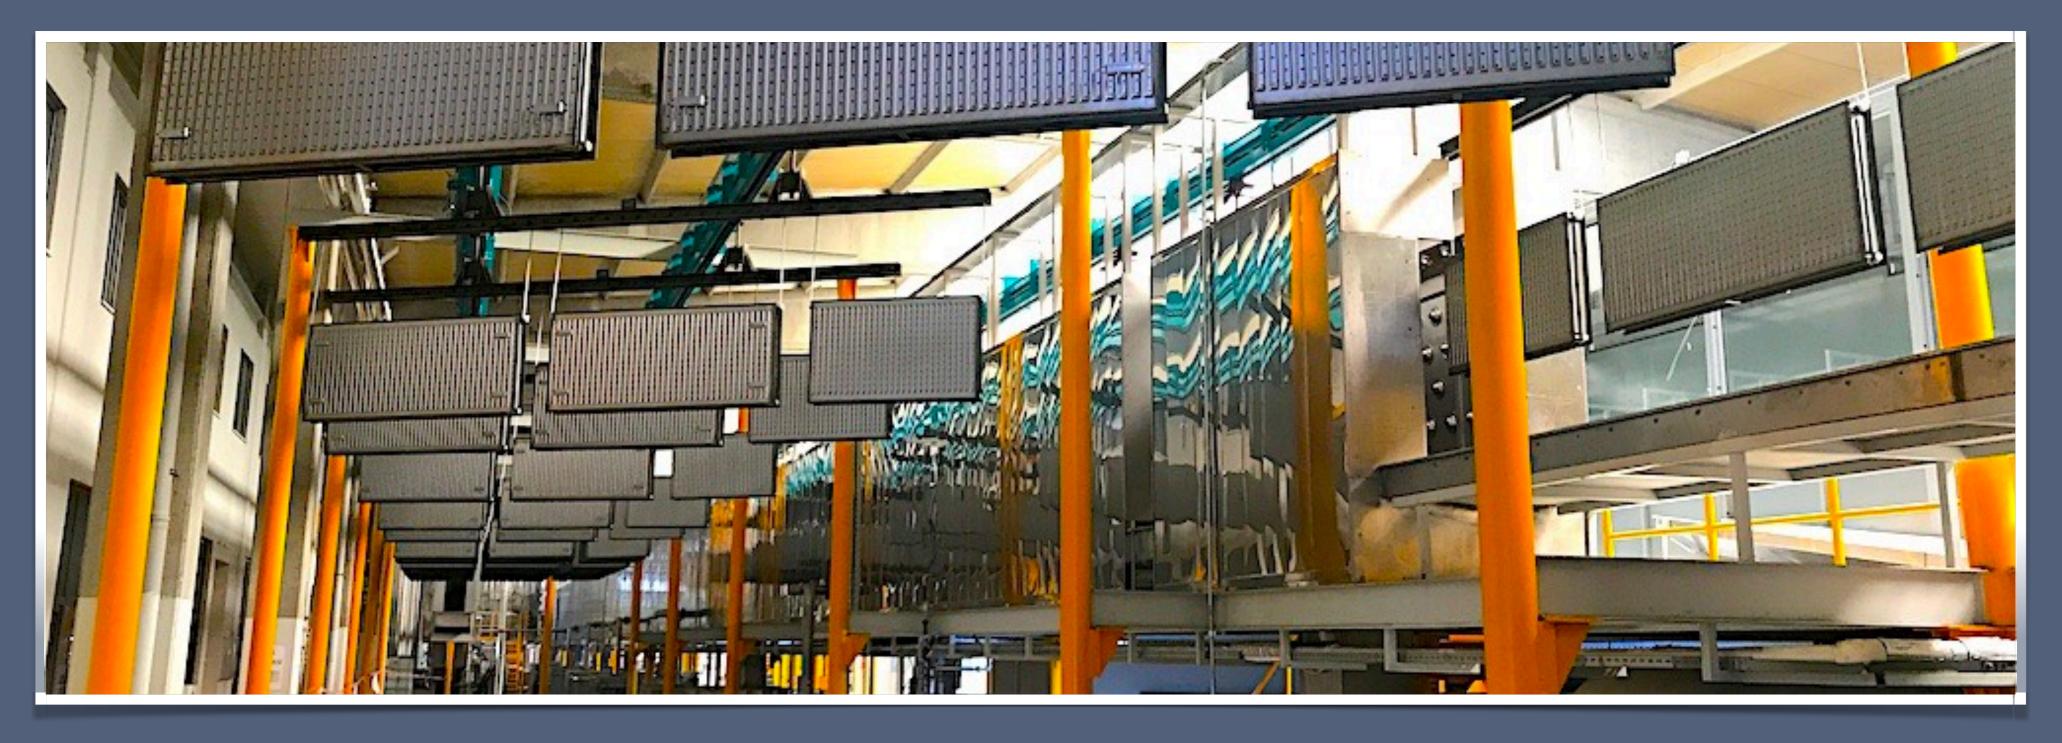

y our company. For high tech automation PLC and Scada systems are used. All technical requirements and needs of production are providing with these automation systems.

















## **WASTE TREATMENT**

In painting plants there are two kinds of waste. One of them is air and the other one is liquid waste. For air purification Biological treatment, incinerator and carbon filter system is applicable. For liquid discharge whether alkali or acid waste various treatment systems is offering.



















## REFERENCES





















































































































































































































































































| ABB               | Transformer painting line                                         | 2007 |
|-------------------|-------------------------------------------------------------------|------|
| ACT               | Plane parts painting line (QATAR)                                 | 2022 |
| AKPRES            | • E/D (Cataphoresis) line                                         | 2008 |
| ALAPALA           | Powder and wet painting line                                      | 2016 |
| ALBAKOM           | Powder coating system                                             | 2004 |
| ALFA LAVAL        | Process baking oven                                               | 2010 |
| APLAS             | Plastic wet painting line                                         | 2016 |
| ARSAN KAUÇUK