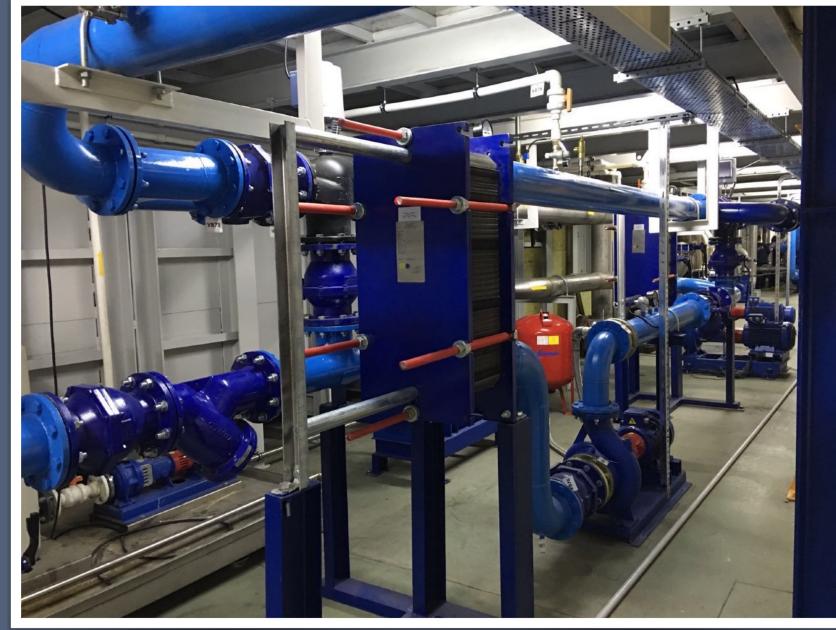

All the control panels are designed and assembled by our company. For high tech automation PLC and Scada systems are used. All technical requirements and needs of production are providing with these automation systems.

















## **WASTE TREATMENT**

In painting plants there are two kinds of waste. One of them is air and the other one is liquid waste. For air purification Biological treatment, incinerator and carbon filter system is applicable. For liquid discharge whether alkali or acid waste various treatment systems is offering.



















## REFERENCES





















































































































































































































































































| ABB               | Transformer painting line                                         | 2007 |
|-------------------|-------------------------------------------------------------------|------|
| ACT               | Plane parts painting line (QATAR)                                 | 2022 |
| AKPRES            | • E/D (Cataphoresis) line                                         | 2008 |
| ALAPALA           | Powder and wet painting line                                      | 2016 |
| ALBAKOM           | Powder coating system                                             | 2004 |
| ALFA LAVAL        | Process baking oven                                               | 2010 |
| APLAS             | Plastic wet painting line