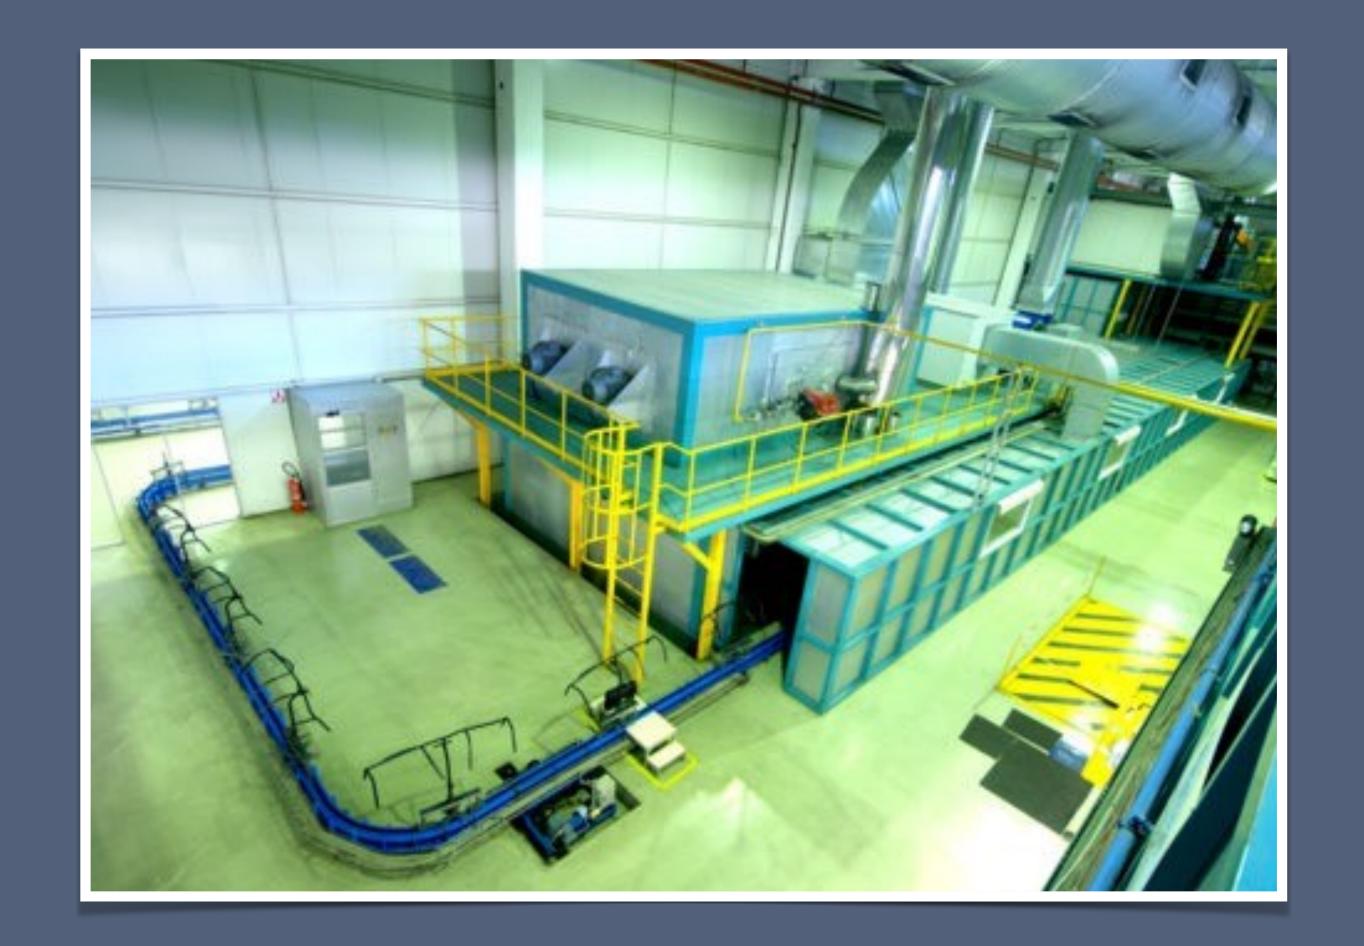

ive view. Anodic oxidation is using last 70 years in various industries.



























## WET PAINT APPLICATION SYSTEMS

The primary function of a paint spray booth is to reduce the likelihood of fires and explosions. A secondary consideration is protecting the operator from toxic materials.

This protection is best done with respirators, protective clothing, and hoods.





































#### **POWDER COATING SYSTEMS**

Powder coating is environmentally friendly.
Unlike liquid finishing were solvents are used, powder coatings do not release volatile organic compounds (voc's) into the atmosphere.
Further more, powder can be recycled and used again, powder coating is the right solution to fulfill high demands in performance and quality.

























#### **CONVECTIONAL OVENS**

The desired outcome is for the combination of pretreatment, application, and cure to produce a coating with specific physical and chemical properties. Understanding the operation of a convection oven requires the examination of the systems at work within the unit. There are five major components in an oven: the shell, the heater, the supply system, the circulation system and the exhaust system.

#### **INFRARED OVENS**

Infrared radiation can be used in a variety of different applications, from drying and curing to preheating before a convective oven. Whether infrared radiation is used in the finishing process of organic coatings on products such as light fixtures, hot water tanks, shelving units, or insulated doors, line speeds can be drastically increased,