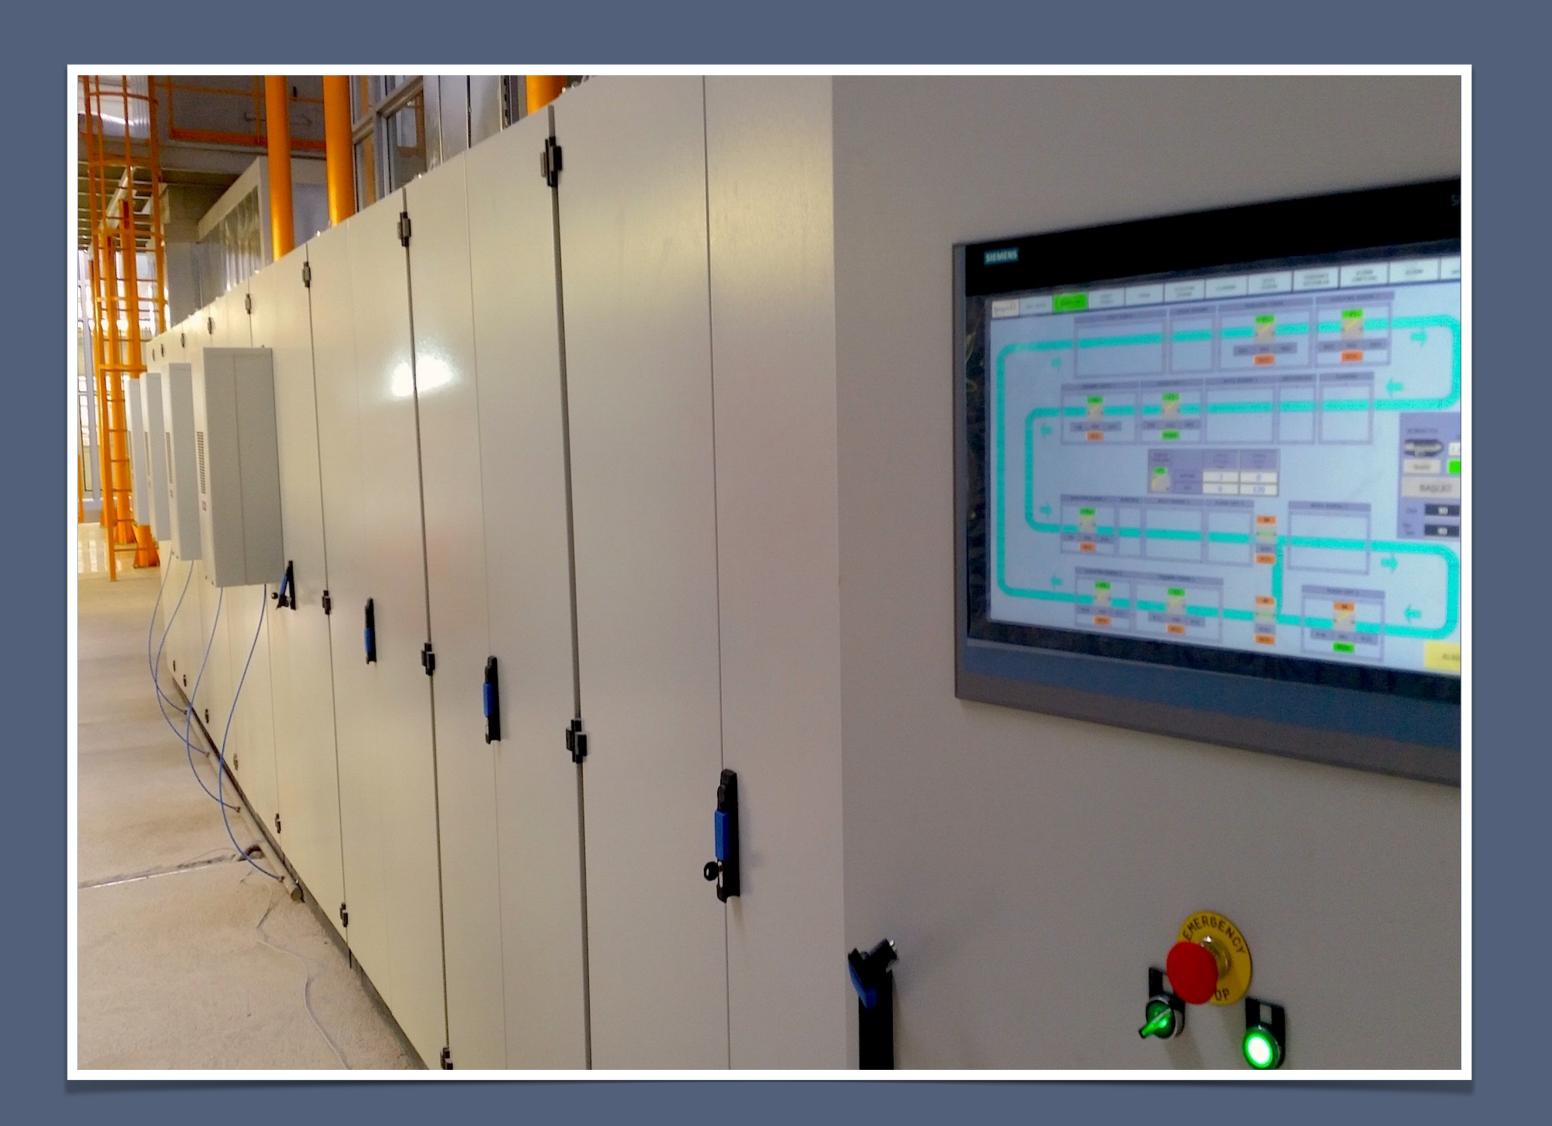

tion system and the exhaust system.

#### **INFRARED OVENS**

Infrared radiation can be used in a variety of different applications, from drying and curing to preheating before a convective oven. Whether infrared radiation is used in the finishing process of organic coatings on products such as light fixtures, hot water tanks, shelving units, or insulated doors, line speeds can be drastically increased, and cost savings can be realized.























Material handling
equipment used in finishing
systems has very basic
requirements in the
planning stages, whether
applying a powder or wet
coating. The main purpose
is to transport product
efficiently through the
system to improve product
quality and increase the
productivity of the finishing
operation.

































## **CONTROL PANELS**

All the control panels are designed and assembled by our company. For high tech automation PLC and Scada systems are used. All technical requirements and needs of production are providing with these automation systems.

















## **WASTE TREATMENT**

In painting plants there are two kinds of waste. One of them is air and the other one is liquid waste. For air purification Biological treatment, incinerator and carbon filter system is applicable. For liquid discharge whether alkali or acid waste various treatment systems is offering.



















## REFERENCES