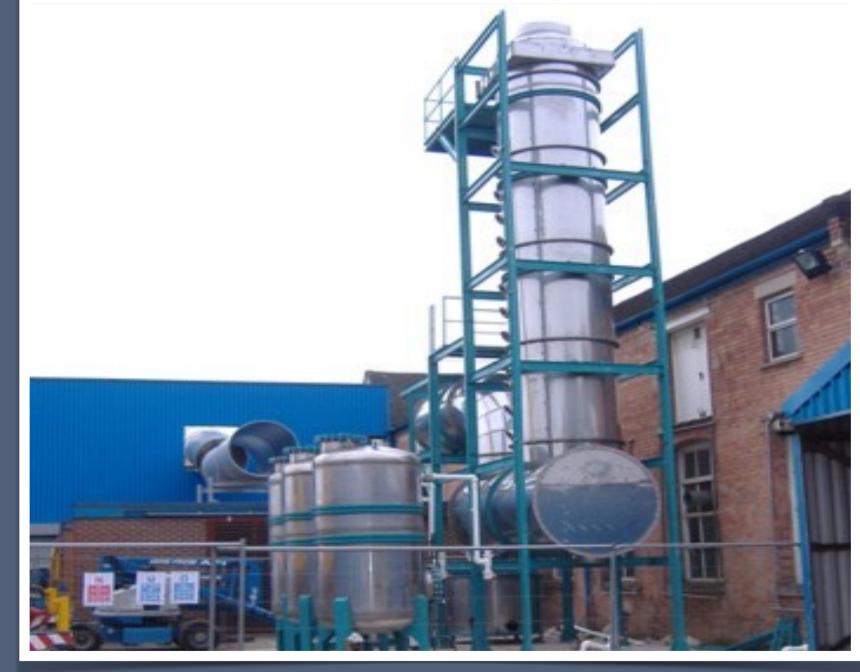

applying a powder or wet
coating. The main purpose
is to transport product
efficiently through the
system to improve product
quality and increase the
productivity of the finishing
operation.

































## **CONTROL PANELS**

All the control panels are designed and assembled by our company. For high tech automation PLC and Scada systems are used. All technical requirements and needs of production are providing with these automation systems.

















## **WASTE TREATMENT**

In painting plants there are two kinds of waste. One of them is air and the other one is liquid waste. For air purification Biological treatment, incinerator and carbon filter system is applicable. For liquid discharge whether alkali or acid waste various treatment systems is offering.



















## REFERENCES





















































































































































































































































































| ABB               | Transformer painting line                                         | 2007 |
|-------------------|-------------------------------------------------------------------|------|
| ACT               | Plane parts painting line (QATAR)                                 | 2022 |
| AKPRES            | • E/D (Cataphoresis) line                                         | 2008 |
| ALAPALA           | Powder and wet painting line                                      | 2016 |
| ALBAKOM