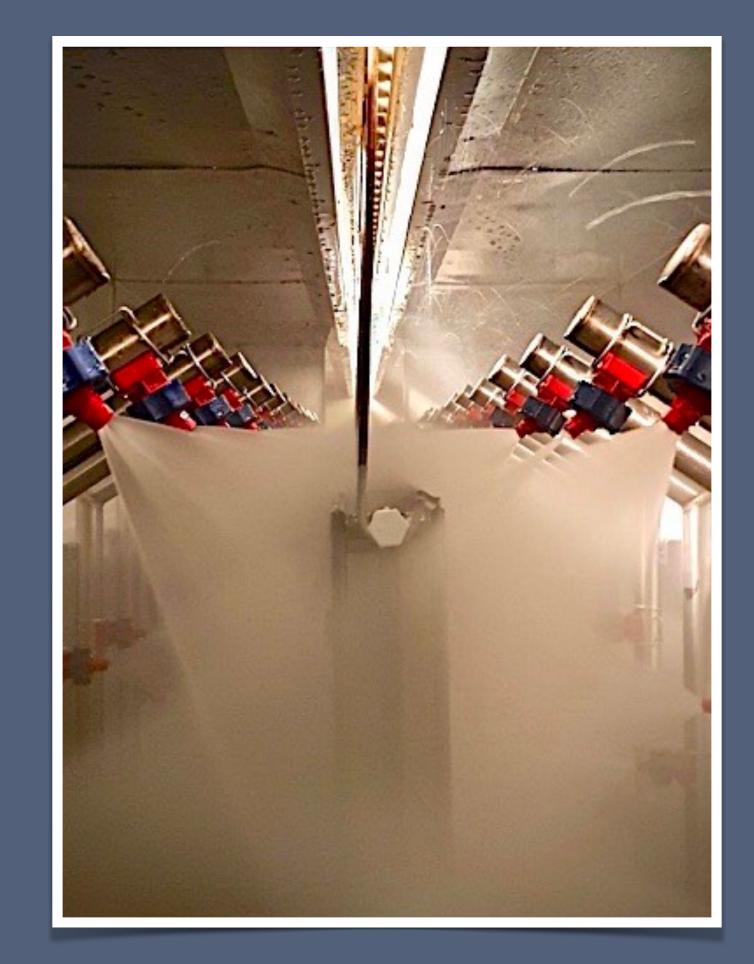

### BOYSIS

MAKINE TAAHHUT SANAYI VE TICARET

ANONIM SIRKETI

Boysis designs and installs complete paint shops for metal sectors, (automotive, white goods, etc.) aluminum profiles, plastic, wood and other industries over the world.

Boysis A.Ş. combines product, process and project know-how drawn from decades of experience in the fields of paint finishing, application, conveyor techniques and environmental engineering to offer comprehensive, well-balanced system solutions that satisfy even the highest expectations of production process optimizations.