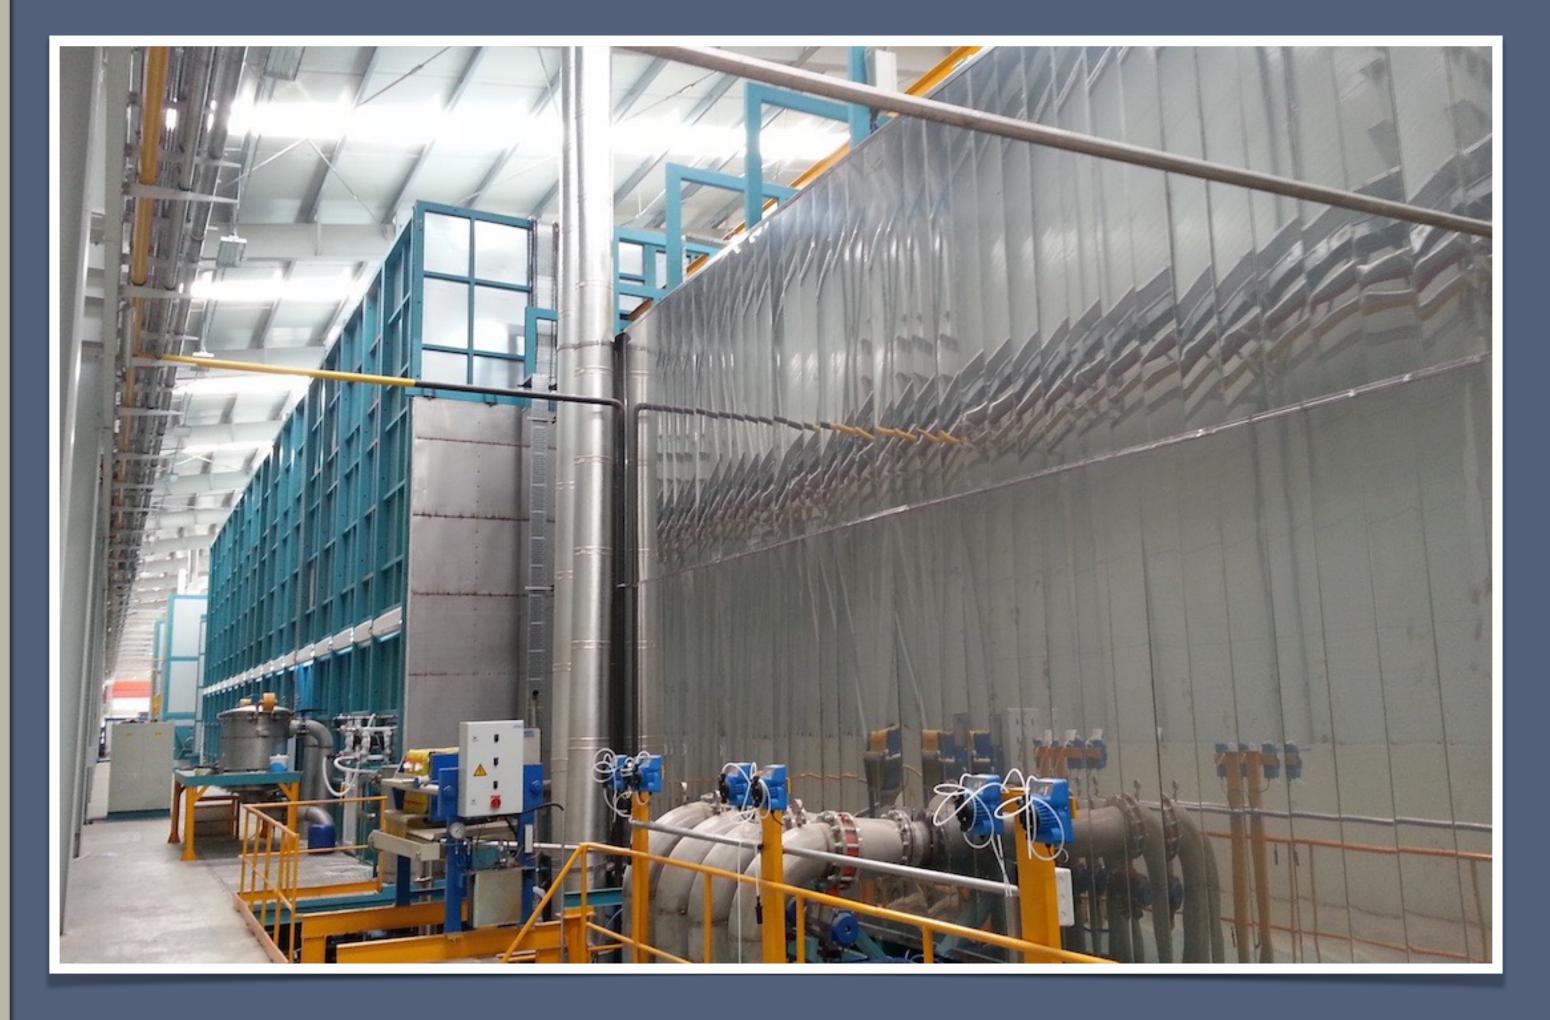

panels are designed and assembled by our company. For high tech automation PLC and Scada systems are used. All technical requirements and needs of production are providing with these automation systems.

















## **WASTE TREATMENT**

In painting plants there are two kinds of waste. One of them is air and the other one is liquid waste. For air purification Biological treatment, incinerator and carbon filter system is applicable. For liquid discharge whether alkali or acid waste various treatment systems is offering.



















## REFERENCES





















































































































































































































































































| ABB               | Transformer painting line                                         | 2007 |
|-------------------|-------------------------------------------------------------------|------|
| ACT               | Plane parts painting line (QATAR)                                 | 2022 |
| AKPRES            | • E/D (Cataphoresis) line                                         | 2008 |
| ALAPALA           | Powder and wet painting line                                      | 2016 |
| ALBAKOM           | Powder coating system                                             | 2004 |
| ALFA LAVAL        | Process baking oven                                               | 2010 |
| APLAS             | Plastic wet painting line