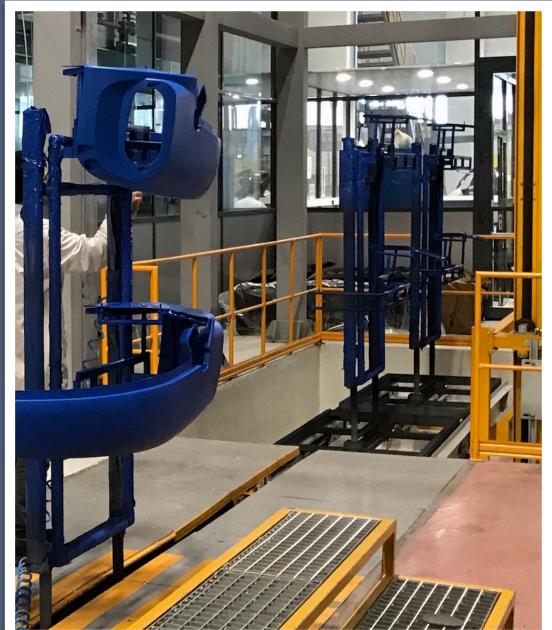

culation system and the exhaust system.

#### **INFRARED OVENS**

Infrared radiation can be used in a variety of different applications, from drying and curing to preheating before a convective oven. Whether infrared radiation is used in the finishing process of organic coatings on products such as light fixtures, hot water tanks, shelving units, or insulated doors, line speeds can be drastically increased, and cost savings can be realized.























Material handling
equipment used in finishing
systems has very basic
requirements in the
planning stages, whether
applying a powder or wet
coating. The main purpose
is to transport product
efficiently through the
system to improve product
quality and increase the
productivity of the finishing
operation.

































## **CONTROL PANELS**

All the control panels are designed and assembled by our company. For high tech automation PLC and Scada systems are used. All technical requirements and needs of production are providing with these automation systems.

















## **WASTE TREATMENT**

In painting plants there are two kinds of waste. One of them is air and the other one is liquid waste. For air purification Biological treatment, incinerator and carbon filter system is applicable. For liquid discharge whether alkali or acid waste various treatment systems is offering.



















## REFERENCES