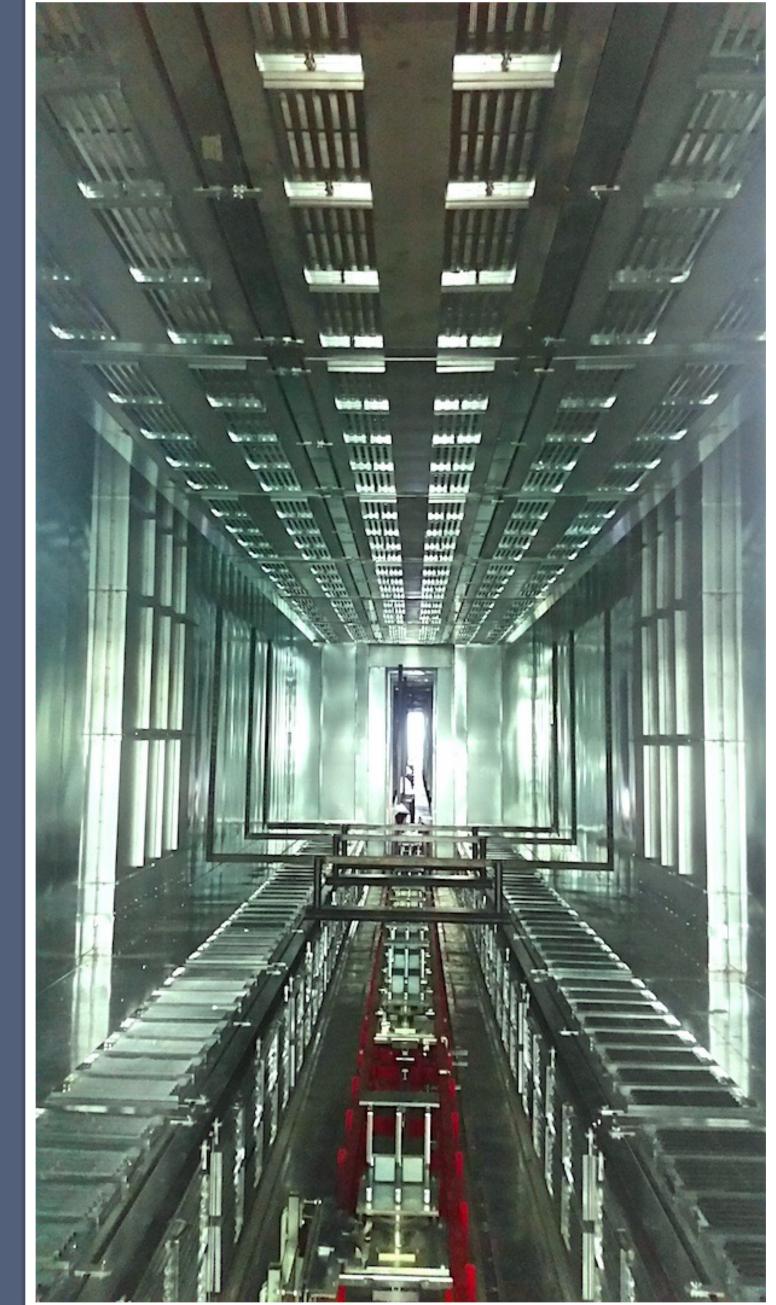

### BOYSIS

MAKINE TAAHHUT SANAYI VE TICARET

ANONIM SIRKETI

Boysis designs and installs complete paint shops for metal sectors, (automotive, white goods, etc.) aluminum profiles, plastic, wood and other industries over the world.

Boysis A.Ş. combines product, process and project know-how drawn from decades of experience in the fields of paint finishing, application, conveyor techniques and environmental engineering to offer comprehensive, well-balanced system solutions that satisfy even the highest expectations of production process optimizations.