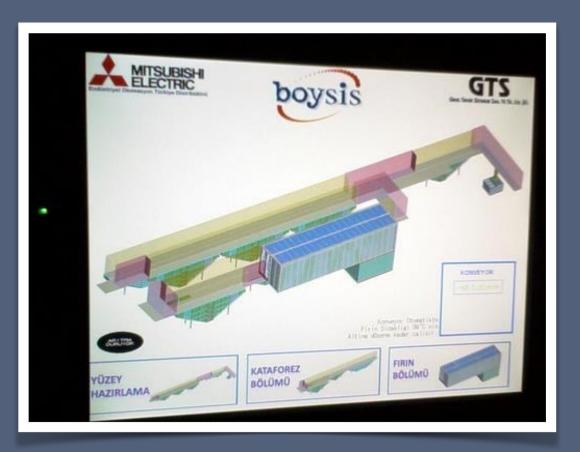

### BOYSIS

MAKINE TAAHHUT SANAYI VE TICARET

ANONIM SIRKETI

Boysis designs and installs complete paint shops for metal sectors, (automotive, white goods, etc.) aluminum profiles, plastic, wood and other industries over the world.

Boysis A.Ş. combines product, process and project know-how drawn from decades of experience in the fields of paint finishing, application, conveyor techniques and environmental engineering to offer comprehensive, well-balanced system solutions that satisfy even the highest expectations of production process optimizations.