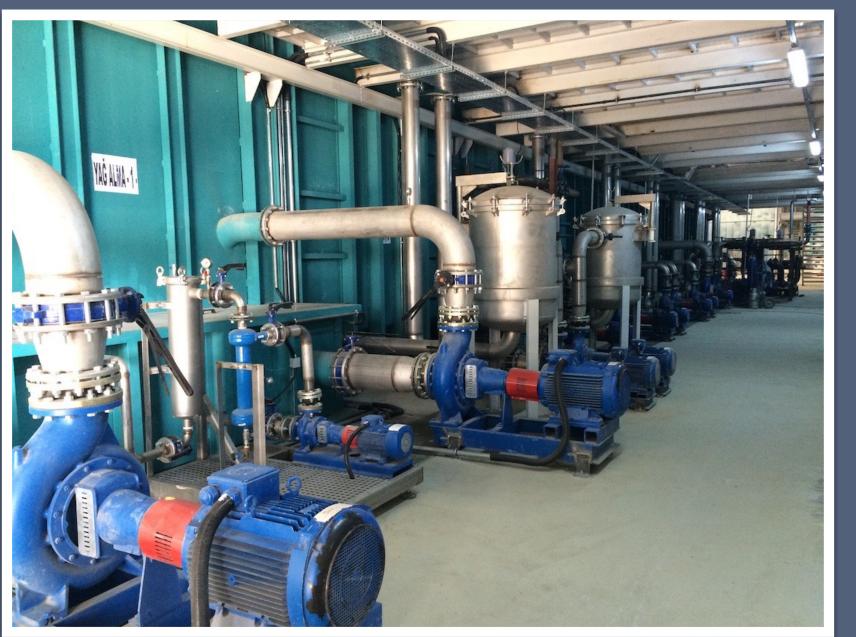

## **CONTROL PANELS**

All the control panels are designed and assembled by our company. For high tech automation PLC and Scada systems are used. All technical requirements and needs of production are providing with these automation systems.

















## **WASTE TREATMENT**

In painting plants there are two kinds of waste. One of them is air and the other one is liquid waste. For air purification Biological treatment, incinerator and carbon filter system is applicable. For liquid discharge whether alkali or acid waste various treatment systems is offering.



















## REFERENCES





















































































































































































































































































| ABB               | Transformer painting line                                         | 2007 |
|-------------------|-------------------------------------------------------------------|------|
| ACT               | Plane parts painting line (QATAR)                                 | 2022 |
| AKPRES            | • E/D (Cataphoresis) line                                         | 2008 |
| ALAPALA           | Powder and wet painting line                                      | 2016 |
| ALBAKOM           | Powder coating system                                             | 2004 |
| ALFA LAVAL        | Process baking oven                                               | 2010 |
| APLAS             | Plastic wet paintin