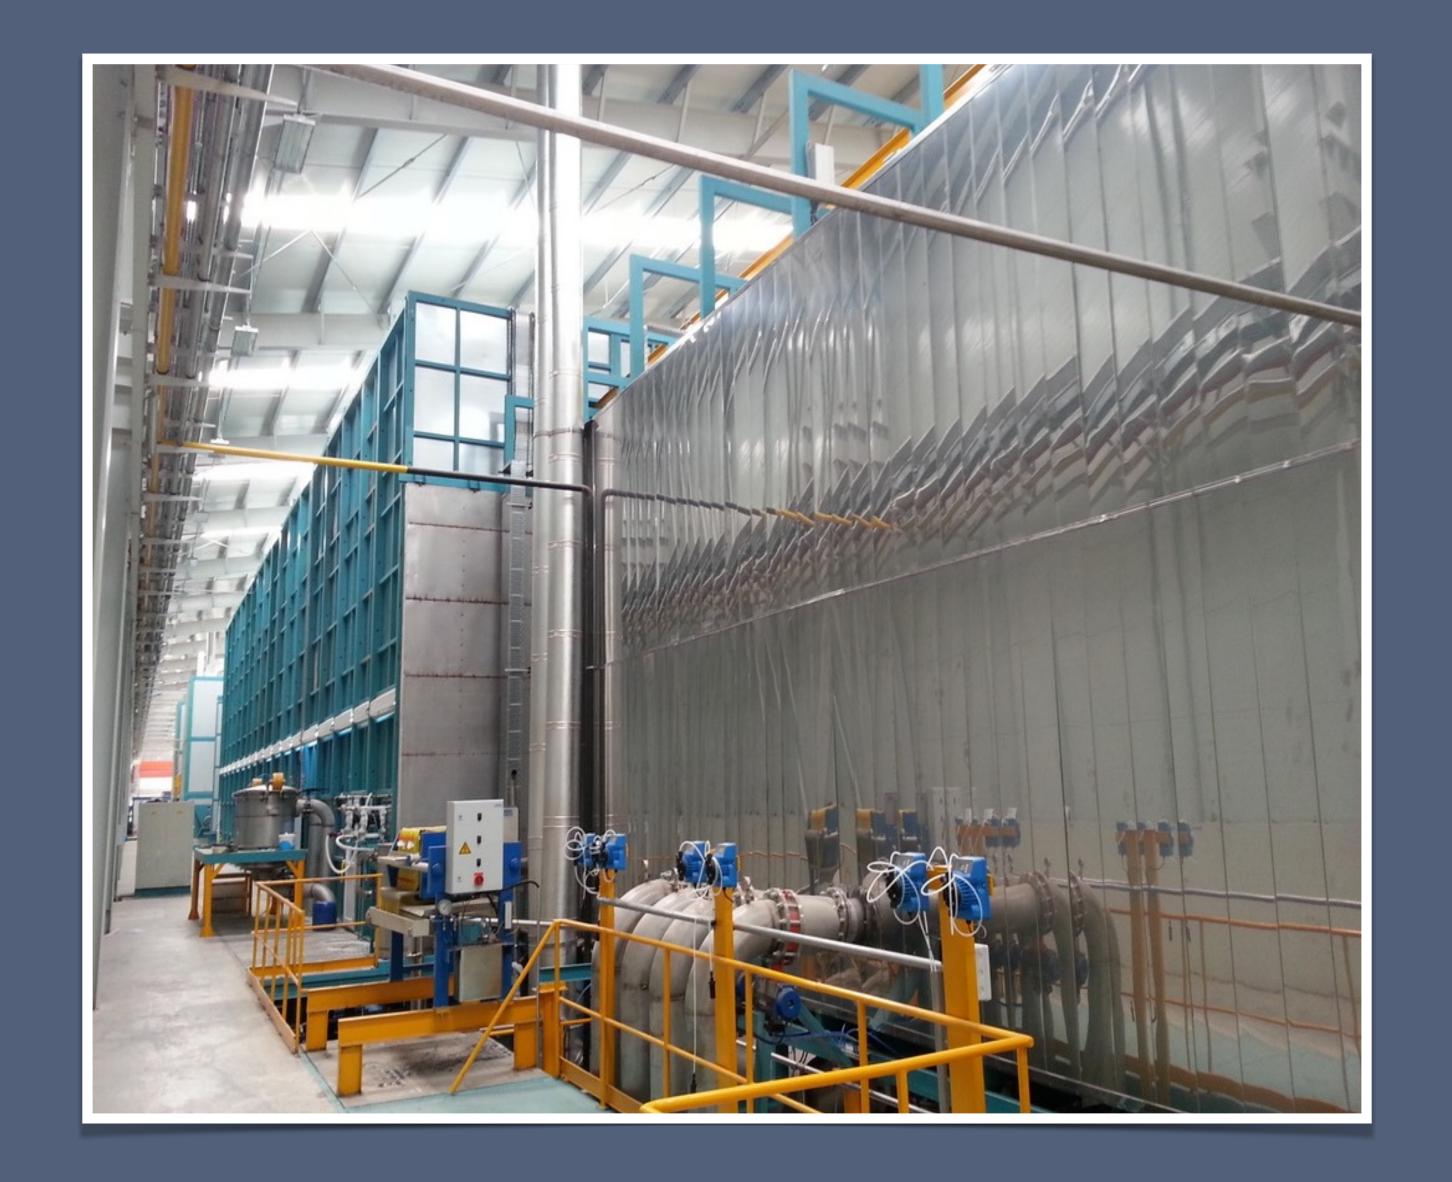

### BOYSIS

MAKINE TAAHHUT SANAYI VE TICARET

ANONIM SIRKETI

Boysis designs and installs complete paint shops for metal sectors, (automotive, white goods, etc.) aluminum profiles, plastic, wood and other industries over the world.

Boysis A.Ş. combines product, process and project know-how drawn from decades of experience in the fields of paint finishing, application, conveyor techniques and environmental engineering to offer comprehensive, well-balanced system solutions that satisfy even the highest expectations of production process optimizations.