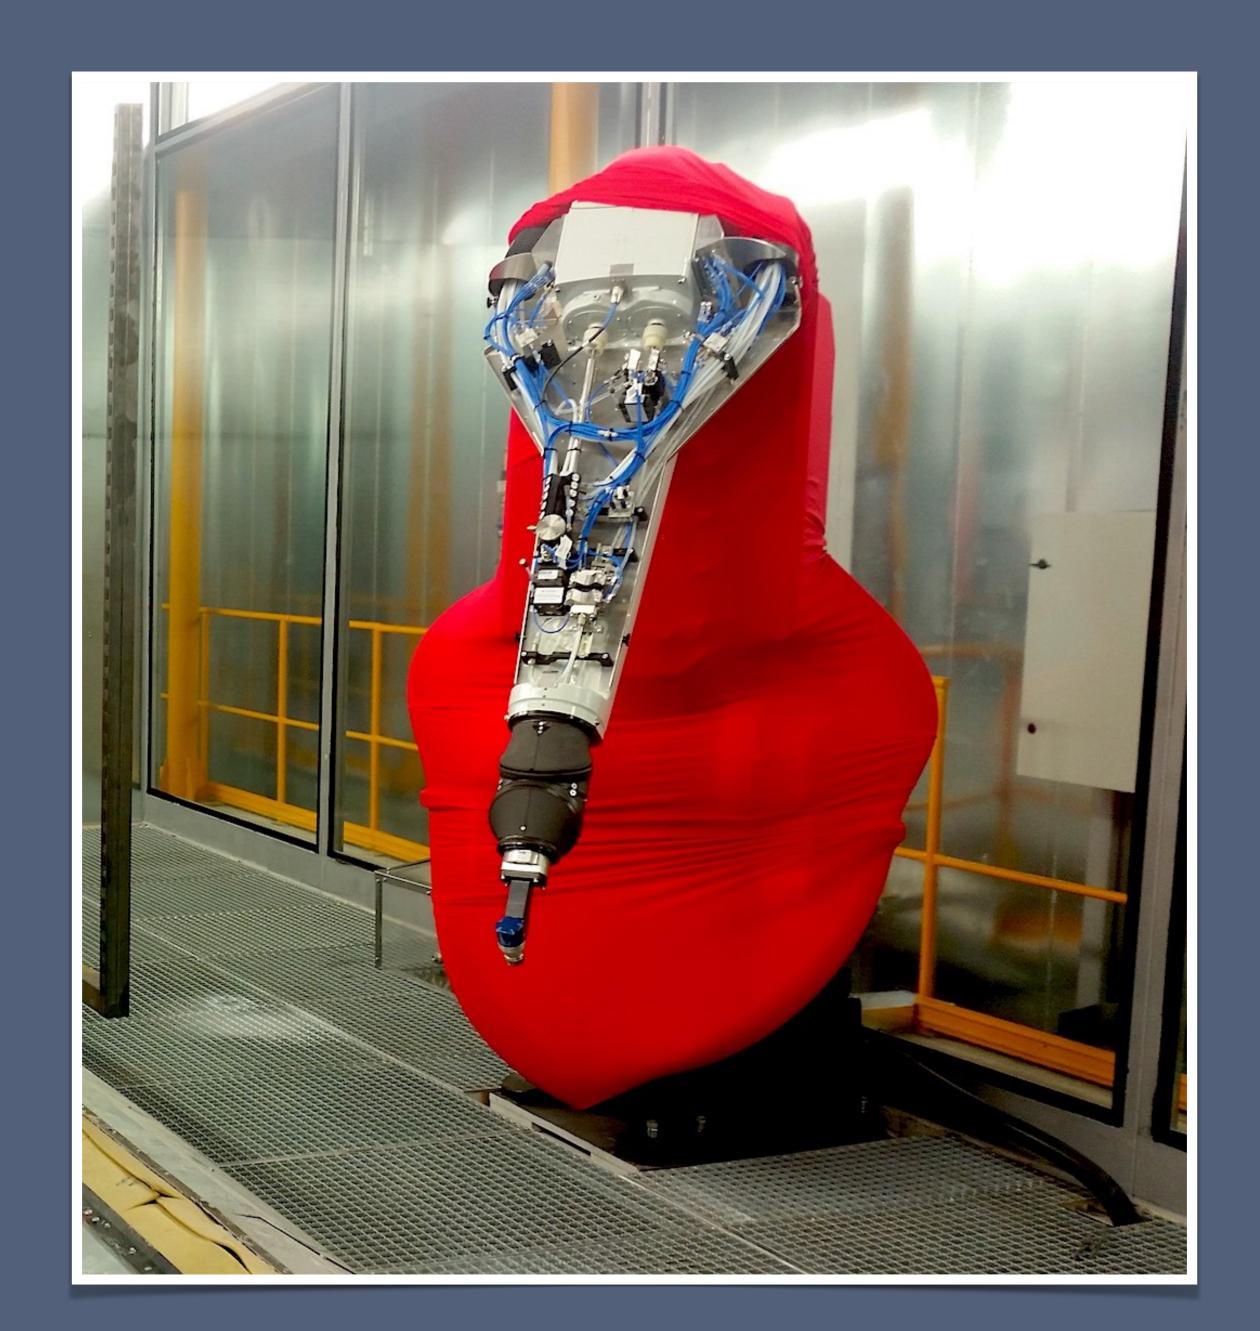

se of its ability to coat even the most complex parts and assembled products with specific performance requirements.





















































#### **ANODIZING**

Anodizing is a special electro chemical coating; coating requires electrochemical treatment. Anodic oxidation is penetrate to the aluminum body this gives a perfect corrosion resistance and decorative view. Anodic oxidation is using last 70 years in various industries.



























## WET PAINT APPLICATION SYSTEMS

The primary function of a paint spray booth is to reduce the likelihood of fires and explosions. A secondary consideration is protecting the operator from toxic materials.

This protection is best done with respirators, protective clothing, and hoods.





































#### **POWDER COATING SYSTEMS**

Powder coating is environmentally friendly.
Unlike liquid finishing were solvents are used, powder coatings do not release volatile organic compounds (voc's) into the atmosphere.
Further more, powder can be recycled and used again, powder coating is the right solution to fulfill high demands in performance and quality.

























#### **CONVECTIONAL OVENS**

The desired outcome is for the combination of pretreatment, application, and cure to produce a coating with specific physical and chemical properties. Understanding the operation of a convection oven requires the examination of the systems at work within the unit. There are five major components in an oven: the shell, the heater, the supply system, the circulation system and the