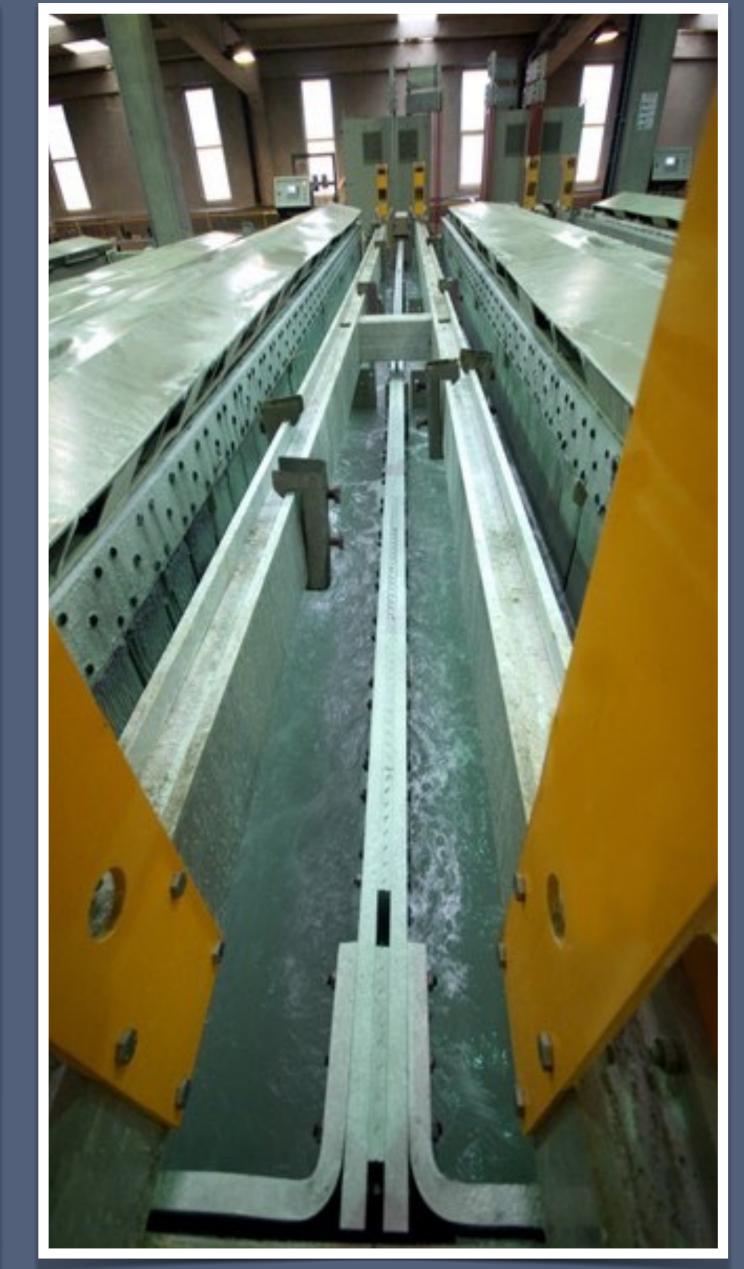

osion resistance and provides a surface more accepting of the organic coating, subsequently enhancing adhesion.

































# CATAPHORESIS (Electrodeposition) SYSTEMS

Electro-coating is an organic coating method that uses electrical current to deposit paint onto a part or assembled product. Because of its ability to coat even the most complex parts and assembled products with specific performance requirements.





















































#### **ANODIZING**

Anodizing is a special electro chemical coating; coating requires electrochemical treatment. Anodic oxidation is penetrate to the aluminum body this gives a perfect corrosion resistance and decorative view. Anodic oxidation is using last 70 years in various industries.



























## WET PAINT APPLICATION SYSTEMS

The primary function of a paint spray booth is to reduce the likelihood of fires and explosions. A secondary consideration is protecting the operator from toxic materials.

This protection is best done with respirators, protective clothing, and hoods.





































#### **POWDER COATING SYSTEMS**

Powder coating is environmentally friendly.
Unlike liquid finishing were solvents are used, powder coatings do not release volatile organic compounds (voc's) into the atmosphere.
Further more, powder can be recycled and used again, powder coating is the right solution to fulfill high demands in performance and quality.

























#### **CONVECTIONAL OVENS**

The desired outcome is for the combination of pretreatment, app