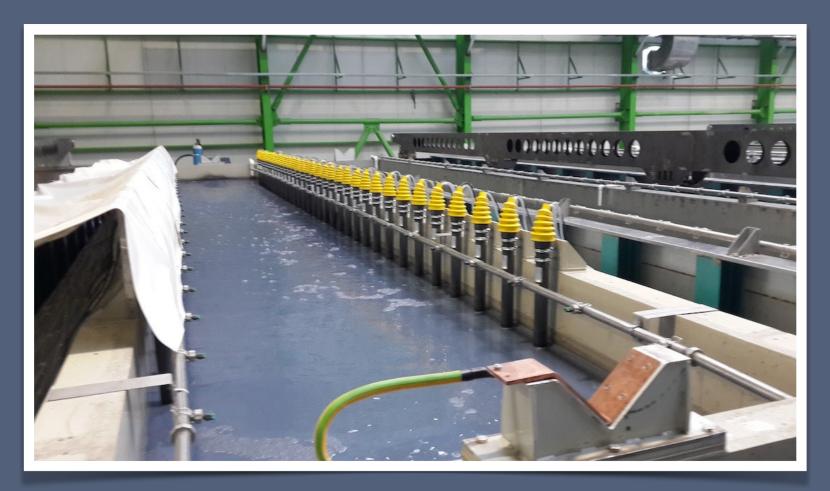

signed and assembled by our company. For high tech automation PLC and Scada systems are used. All technical requirements and needs of production are providing with these automation systems.

















## **WASTE TREATMENT**

In painting plants there are two kinds of waste. One of them is air and the other one is liquid waste. For air purification Biological treatment, incinerator and carbon filter system is applicable. For liquid discharge whether alkali or acid waste various treatment systems is offering.



















## REFERENCES





















































































































































































































































































| ABB               | Transformer painting line                                         | 2007 |
|-------------------|-------------------------------------------------------------------|------|
| ACT               | Plane parts painting line (QATAR)                                 | 2022 |
| AKPRES            | • E/D (Cataphoresis) line                                         | 2008 |
| ALAPALA           | Powder and wet painting line                                      | 2016 |
| ALBAKOM           | Powder coating system                                             | 2004 |
| ALFA LAVAL        | Process baking oven                                               | 2010 |
| APLAS             | Plastic wet painting line                                         | 201