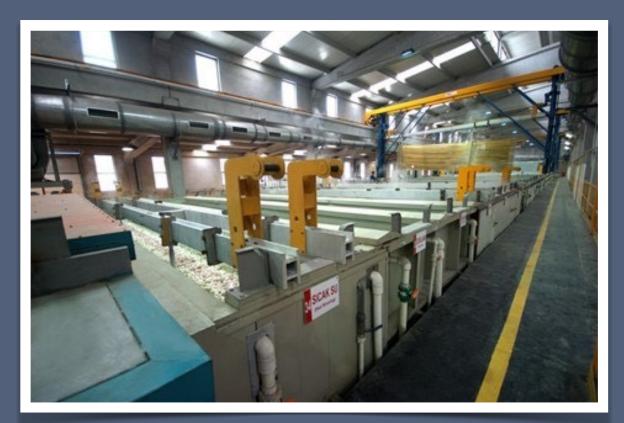

mproves corrosion resistance and provides a surface more accepting of the organic coating, subsequently enhancing adhesion.

































# CATAPHORESIS (Electrodeposition) SYSTEMS

Electro-coating is an organic coating method that uses electrical current to deposit paint onto a part or assembled product. Because of its ability to coat even the most complex parts and assembled products with specific performance requirements.





















































#### **ANODIZING**

Anodizing is a special electro chemical coating; coating requires electrochemical treatment. Anodic oxidation is penetrate to the aluminum body this gives a perfect corrosion resistance and decorative view. Anodic oxidation is using last 70 years in various industries.



























## WET PAINT APPLICATION SYSTEMS

The primary function of a paint spray booth is to reduce the likelihood of fires and explosions. A secondary consideration is protecting the operator from toxic materials.

This protection is best done with respirators, protective clothing, and hoods.





































#### **POWDER COATING SYSTEMS**

Powder coating is environmentally friendly.
Unlike liquid finishing were solvents are used, powder coatings do not release volatile organic compounds (voc's) into the atmosphere.
Further more, powder can be recycled and used again, powder coating is the right solution to fulfill high demands in performance and quality.

























#### **CONVECTIONAL OVENS**

The desired outcome is for the combination of pretr