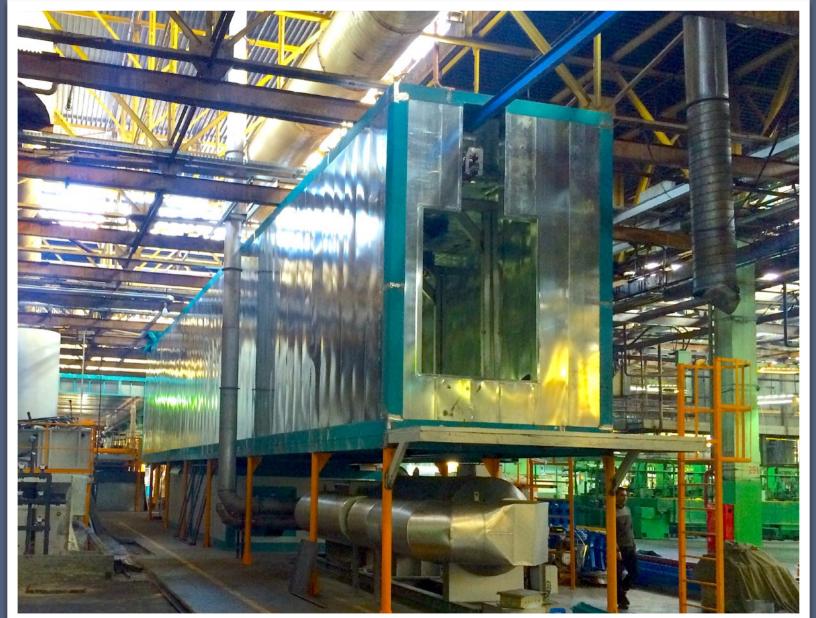

## **CONTROL PANELS**

All the control panels are designed and assembled by our company. For high tech automation PLC and Scada systems are used. All technical requirements and needs of production are providing with these automation systems.

















## **WASTE TREATMENT**

In painting plants there are two kinds of waste. One of them is air and the other one is liquid waste. For air purification Biological treatment, incinerator and carbon filter system is applicable. For liquid discharge whether alkali or acid waste various treatment systems is offering.



















## REFERENCES





















































































































































































































































































| ABB               | Transformer painting line                                         | 2007 |
|-------------------|-------------------------------------------------------------------|------|
| ACT               | Plane parts painting line (QATAR)                                 | 2022 |
| AKPRES            | • E/D (Cataphoresis) line                                         | 2008 |
| ALAPALA           | Powder and wet painting line                                      | 2016 |
| ALBAKOM           | Powder coating system                                             | 2004 |
| ALFA LAVAL        | Process baking oven                                               | 2010 |
| APLAS             |