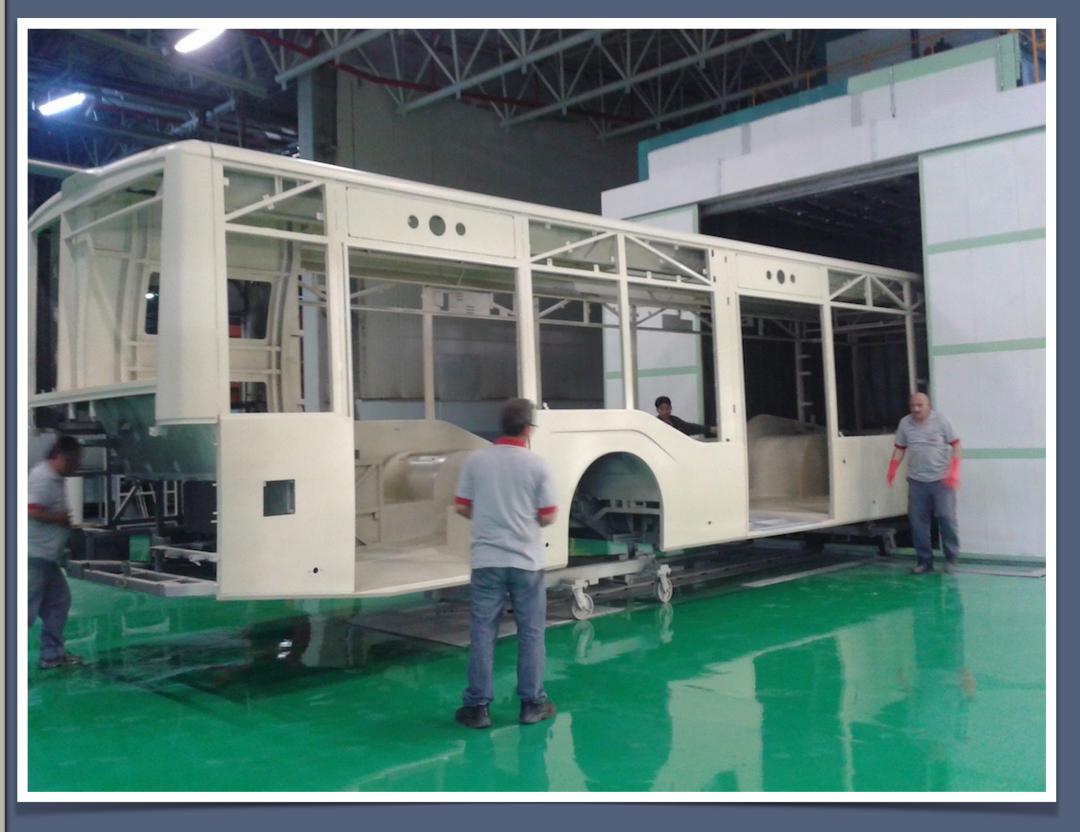

TROL PANELS**

All the control panels are designed and assembled by our company. For high tech automation PLC and Scada systems are used. All technical requirements and needs of production are providing with these automation systems.

















## **WASTE TREATMENT**

In painting plants there are two kinds of waste. One of them is air and the other one is liquid waste. For air purification Biological treatment, incinerator and carbon filter system is applicable. For liquid discharge whether alkali or acid waste various treatment systems is offering.



















## REFERENCES





















































































































































































































































































| ABB               | Transformer painting line                                         | 2007 |
|-------------------|-------------------------------------------------------------------|------|
| ACT               | Plane parts painting line (QATAR)                                 | 2022 |
| AKPRES            | • E/D (Cataphoresis) line                                         | 2008 |
| ALAPALA           | Powder and wet painting line                                      | 2016 |
| ALBAKOM           | Powder coating system                                             | 2004 |
| ALFA LAVAL        | Process baking oven                                               | 2010 |
| APLAS             | Plastic wet painting line