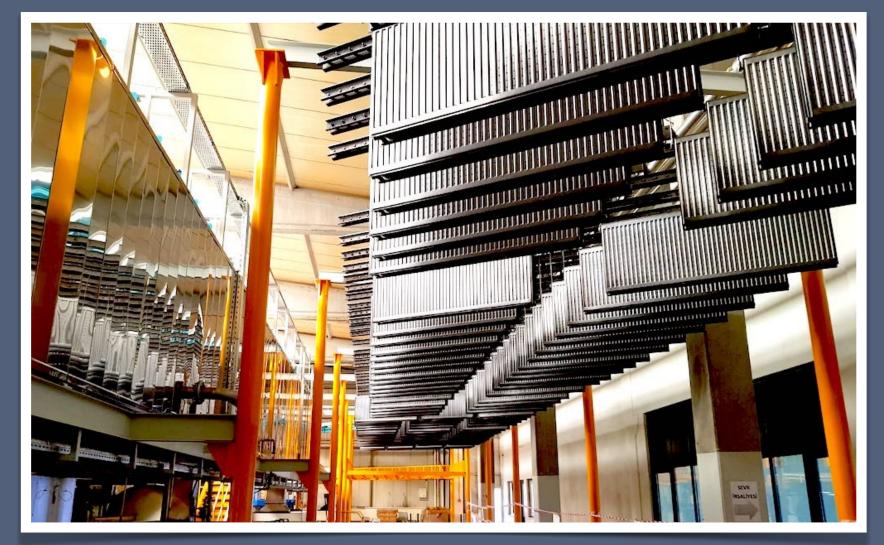

our company. For high tech automation PLC and Scada systems are used. All technical requirements and needs of production are providing with these automation systems.

















## **WASTE TREATMENT**

In painting plants there are two kinds of waste. One of them is air and the other one is liquid waste. For air purification Biological treatment, incinerator and carbon filter system is applicable. For liquid discharge whether alkali or acid waste various treatment systems is offering.



















## REFERENCES





















































































































































































































































































| ABB               | Transformer painting line                                         | 2007 |
|-------------------|-------------------------------------------------------------------|------|
| ACT               | Plane parts painting line (QATAR)                                 | 2022 |
| AKPRES            | • E/D (Cataphoresis) line                                         | 2008 |
| ALAPALA           | Powder and wet painting line                                      | 2016 |
| ALBAKOM           | Powder coating system                                             | 2004 |
| ALFA LAVAL        | Process baking oven                                               | 2010 |
| APLAS             | Plastic wet painting line                                         | 2016 |
| ARSAN KAUÇUK