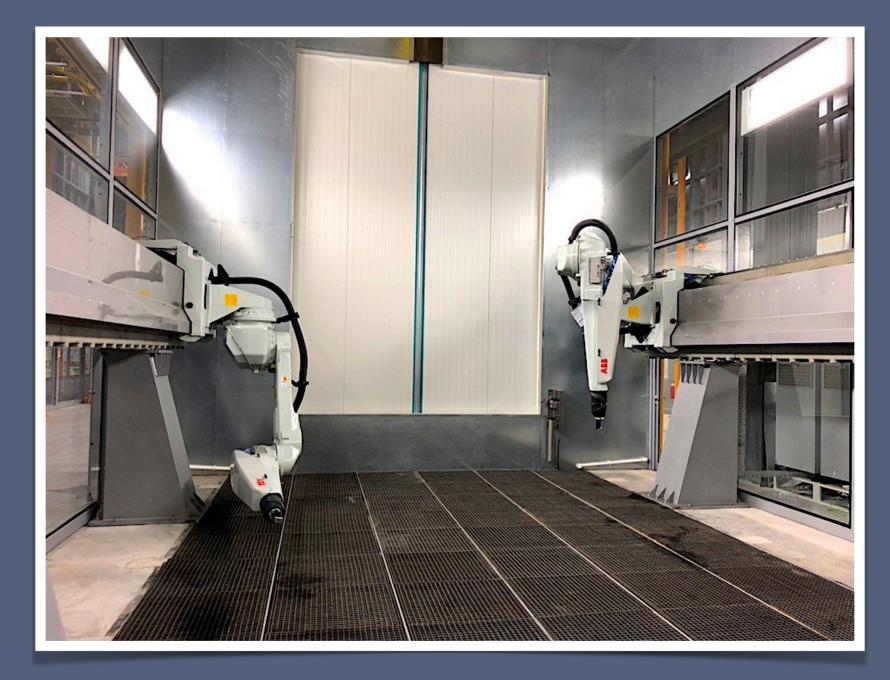

of its ability to coat even the most complex parts and assembled products with specific performance requirements.





















































#### **ANODIZING**

Anodizing is a special electro chemical coating; coating requires electrochemical treatment. Anodic oxidation is penetrate to the aluminum body this gives a perfect corrosion resistance and decorative view. Anodic oxidation is using last 70 years in various industries.



























## WET PAINT APPLICATION SYSTEMS

The primary function of a paint spray booth is to reduce the likelihood of fires and explosions. A secondary consideration is protecting the operator from toxic materials.

This protection is best done with respirators, protective clothing, and hoods.





































#### **POWDER COATING SYSTEMS**

Powder coating is environmentally friendly.
Unlike liquid finishing were solvents are used, powder coatings do not release volatile organic compounds (voc's) into the atmosphere.
Further more, powder can be recycled and used again, powder coating is the right solution to fulfill high demands in performance and quality.

























#### **CONVECTIONAL OVENS**

The desired outcome is for the combination of pretreatment, application, and cure to produce a coating with specific physical and chemical properties. Understanding the operation of a convection oven requires the examination of the systems at work within the unit. There are five major components in an oven: the shell, the heater, the supply system, the circulation system and the ex