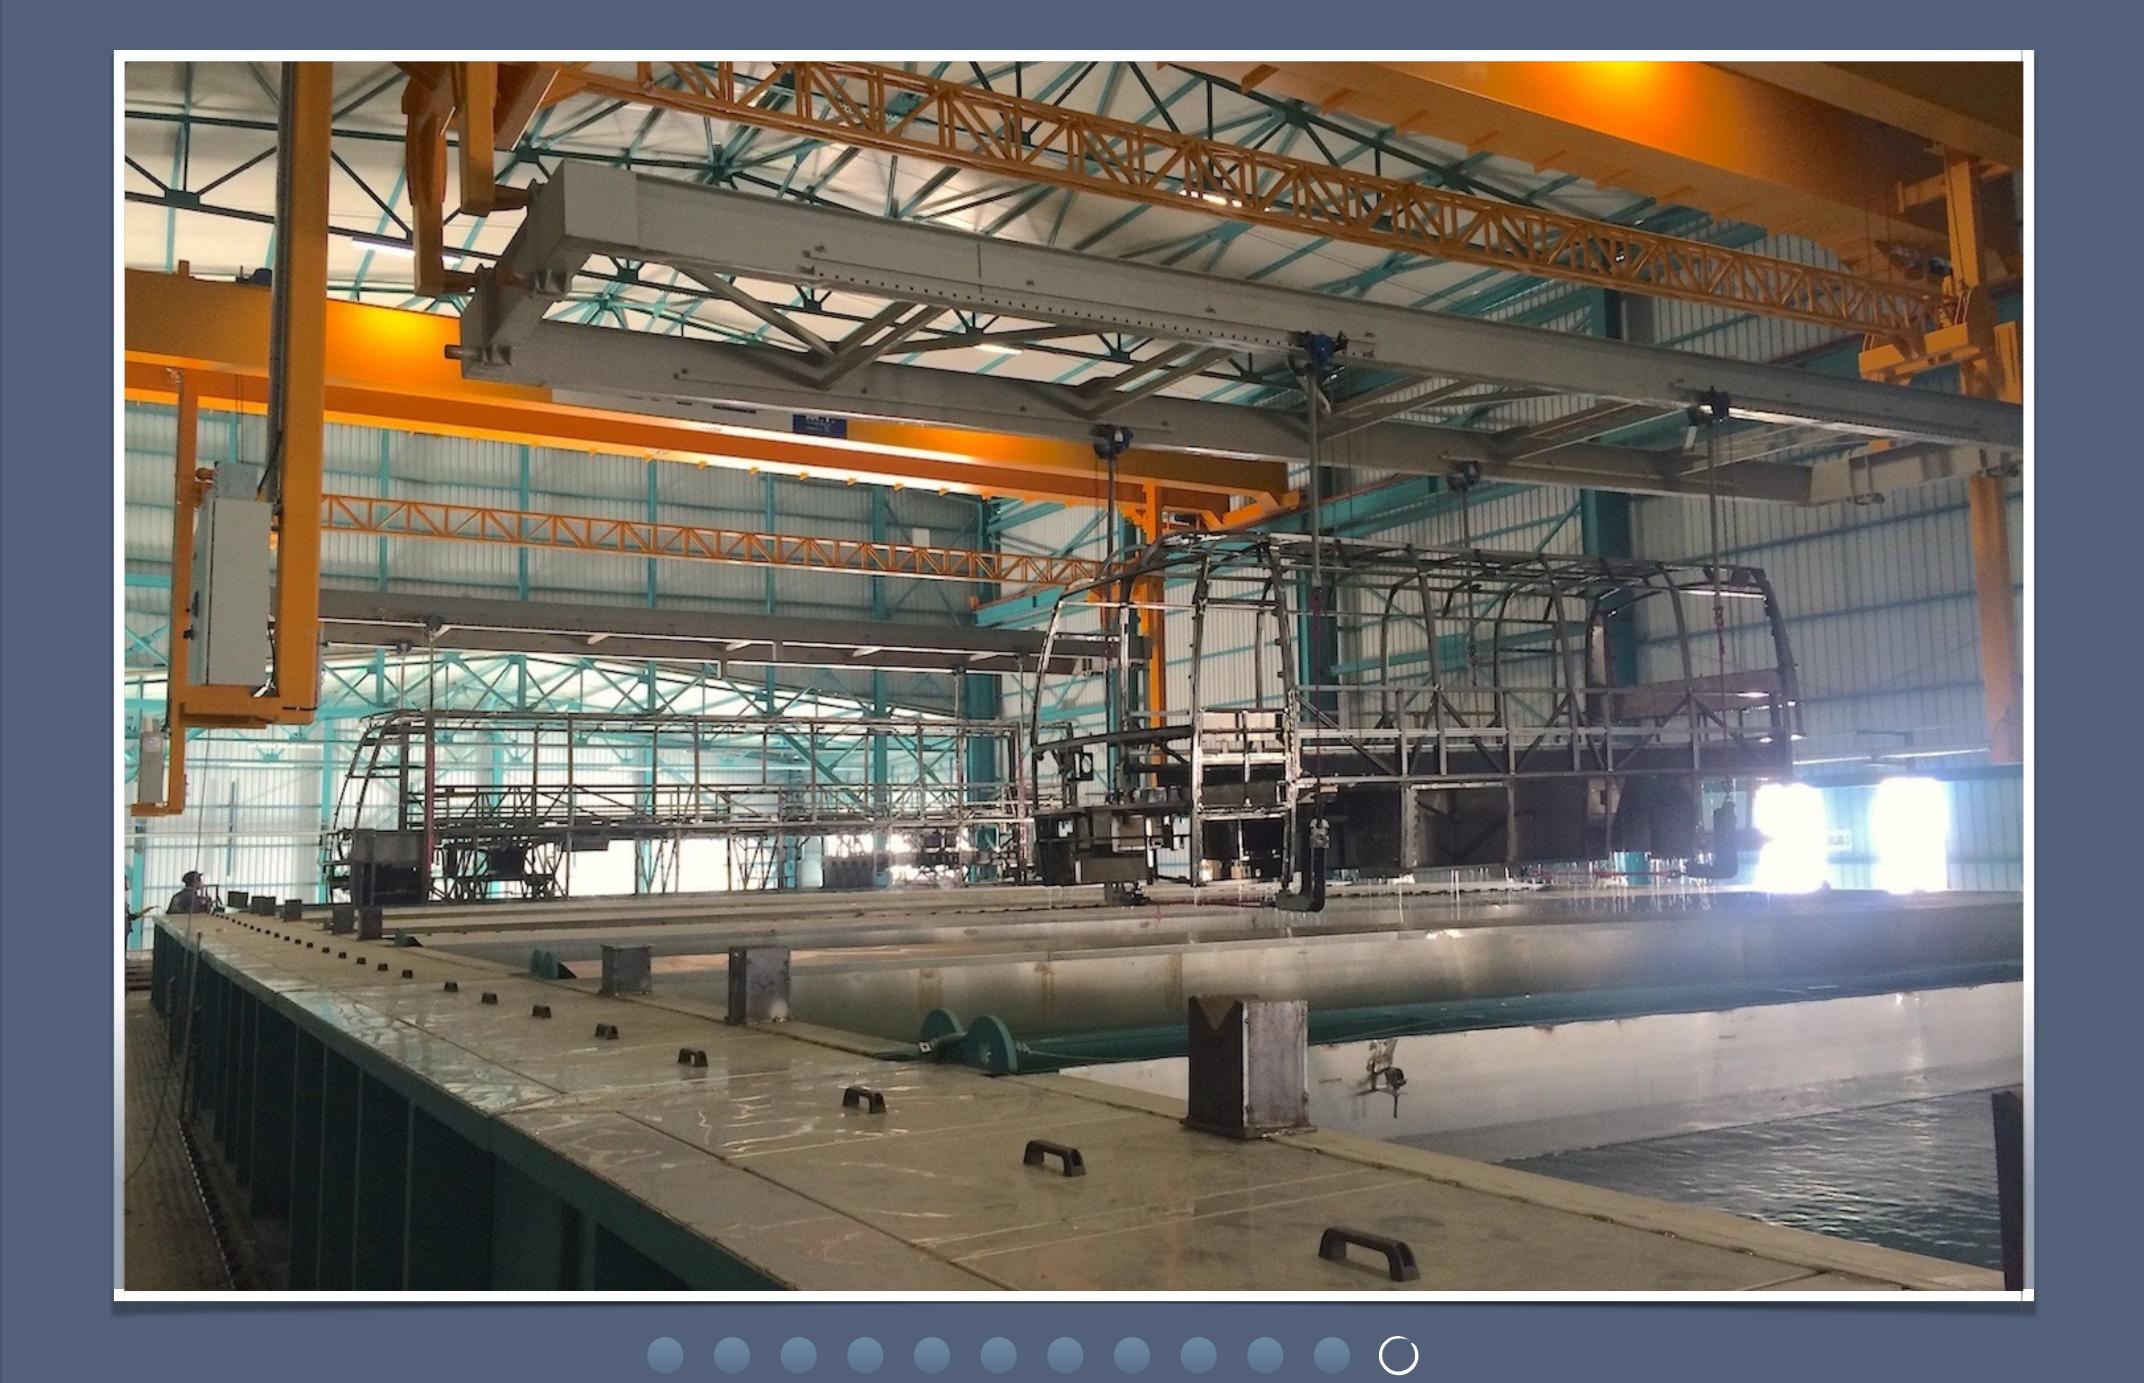

### BOYSIS

MAKINE TAAHHUT SANAYI VE TICARET

ANONIM SIRKETI

Boysis designs and installs complete paint shops for metal sectors, (automotive, white goods, etc.) aluminum profiles, plastic, wood and other industries over the world.

Boysis A.Ş. combines product, process and project know-how drawn from decades of experience in the fields of paint finishing, application, conveyor techniques and environmental engineering to offer comprehensive, well-balanced system solutions that satisfy even the highest expectations of production process optimizations.

Boysis Production Line

50,000 m² open area 20,000 m² closed area