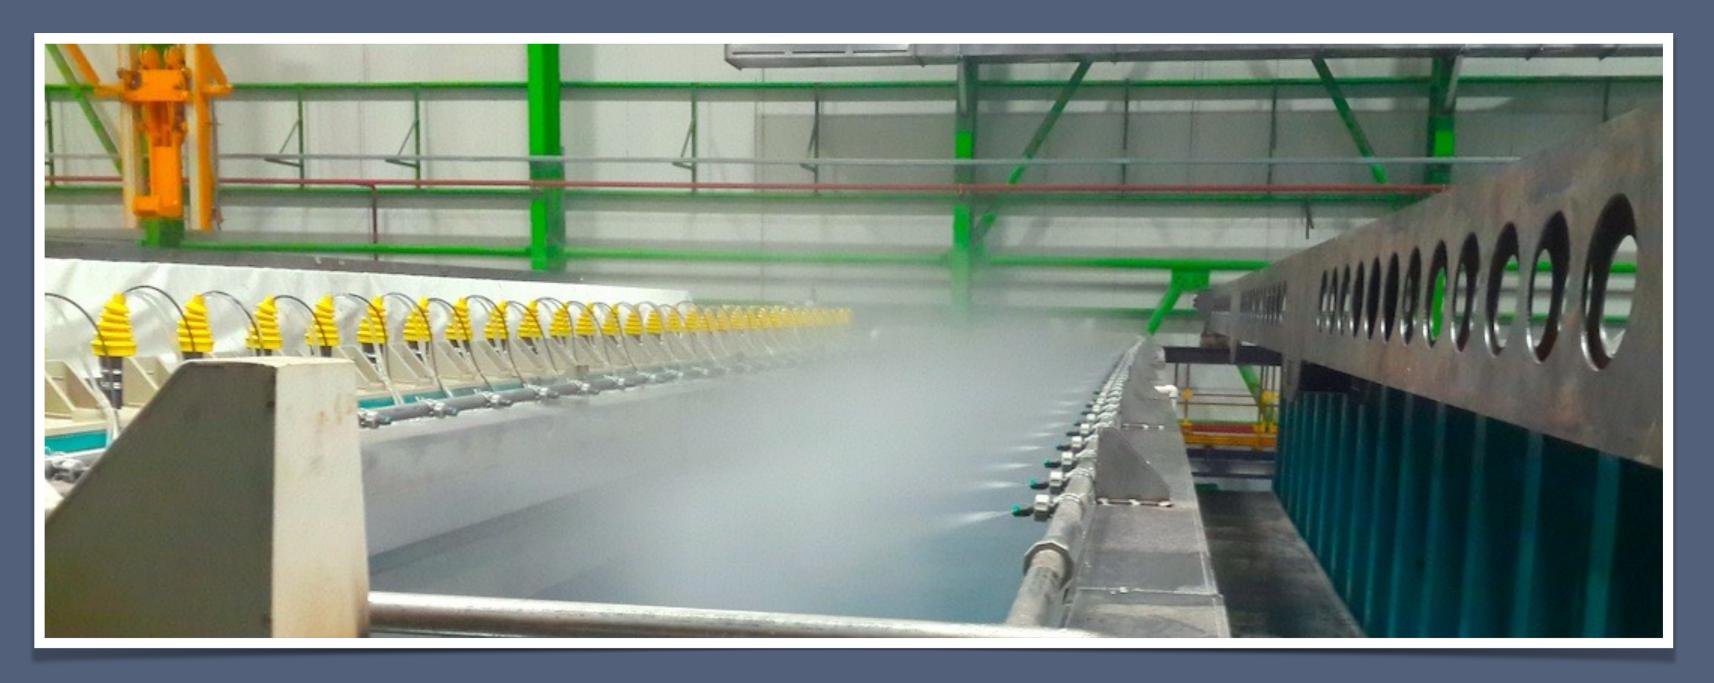

and assembled by our company. For high tech automation PLC and Scada systems are used. All technical requirements and needs of production are providing with these automation systems.

















## **WASTE TREATMENT**

In painting plants there are two kinds of waste. One of them is air and the other one is liquid waste. For air purification Biological treatment, incinerator and carbon filter system is applicable. For liquid discharge whether alkali or acid waste various treatment systems is offering.



















## REFERENCES





















































































































































































































































































| ABB               | Transformer painting line                                         | 2007 |
|-------------------|-------------------------------------------------------------------|------|
| ACT               | Plane parts painting line (QATAR)                                 | 2022 |
| AKPRES            | • E/D (Cataphoresis) line                                         | 2008 |
| ALAPALA           | Powder and wet painting line                                      | 2016 |
| ALBAKOM           | Powder coating system                                             | 2004 |
| ALFA LAVAL        | Process baking oven                                               | 2010 |
| APLAS             | Plastic wet painting line                                         | 2016 |
|