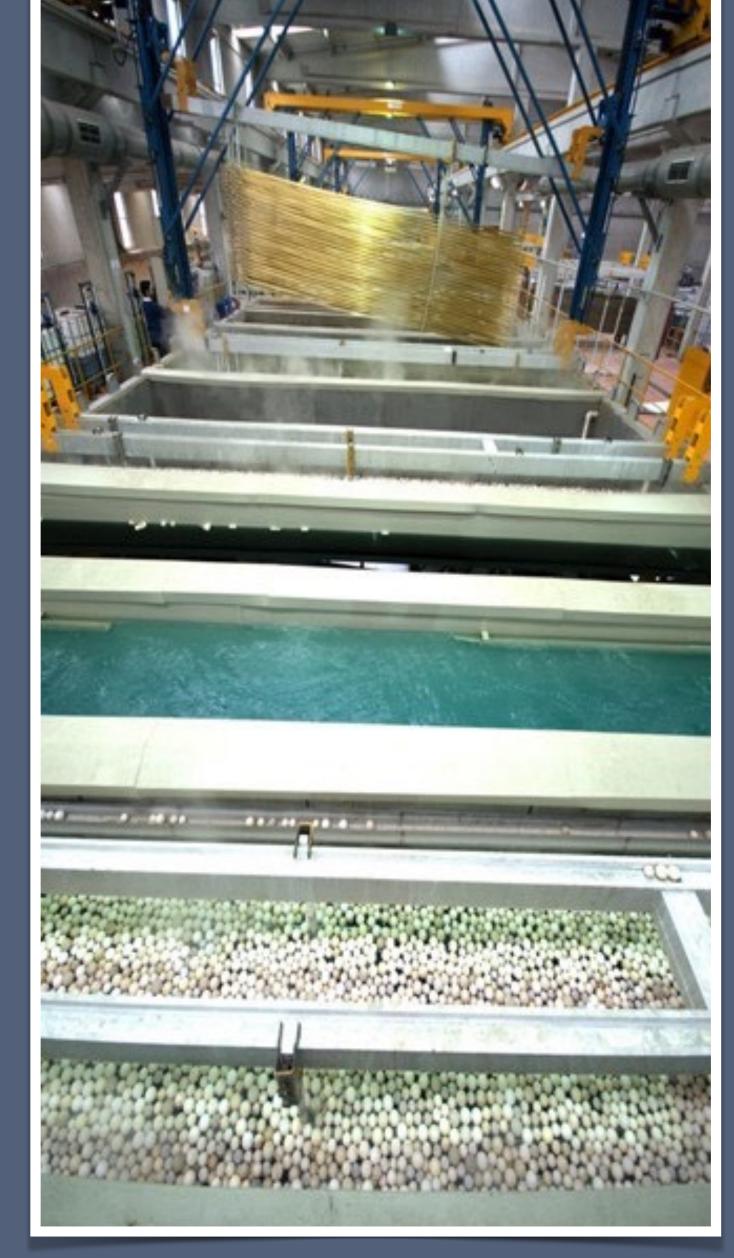

corrosion resistance and provides a surface more accepting of the organic coating, subsequently enhancing adhesion.

































# CATAPHORESIS (Electrodeposition) SYSTEMS

Electro-coating is an organic coating method that uses electrical current to deposit paint onto a part or assembled product. Because of its ability to coat even the most complex parts and assembled products with specific performance requirements.





















































#### **ANODIZING**

Anodizing is a special electro chemical coating; coating requires electrochemical treatment. Anodic oxidation is penetrate to the aluminum body this gives a perfect corrosion resistance and decorative view. Anodic oxidation is using last 70 years in various industries.



























## WET PAINT APPLICATION SYSTEMS

The primary function of a paint spray booth is to reduce the likelihood of fires and explosions. A secondary consideration is protecting the operator from toxic materials.

This protection is best done with respirators, protective clothing, and hoods.





































#### **POWDER COATING SYSTEMS**

Powder coating is environmentally friendly.
Unlike liquid finishing were solvents are used, powder coatings do not release volatile organic compounds (voc's) into the atmosphere.
Further more, powder can be recycled and used again, powder coating is the right solution to fulfill high demands in performance and quality.

























#### **CONVECTIONAL OVENS**

The desired outcome is for the combination of pretreatment,