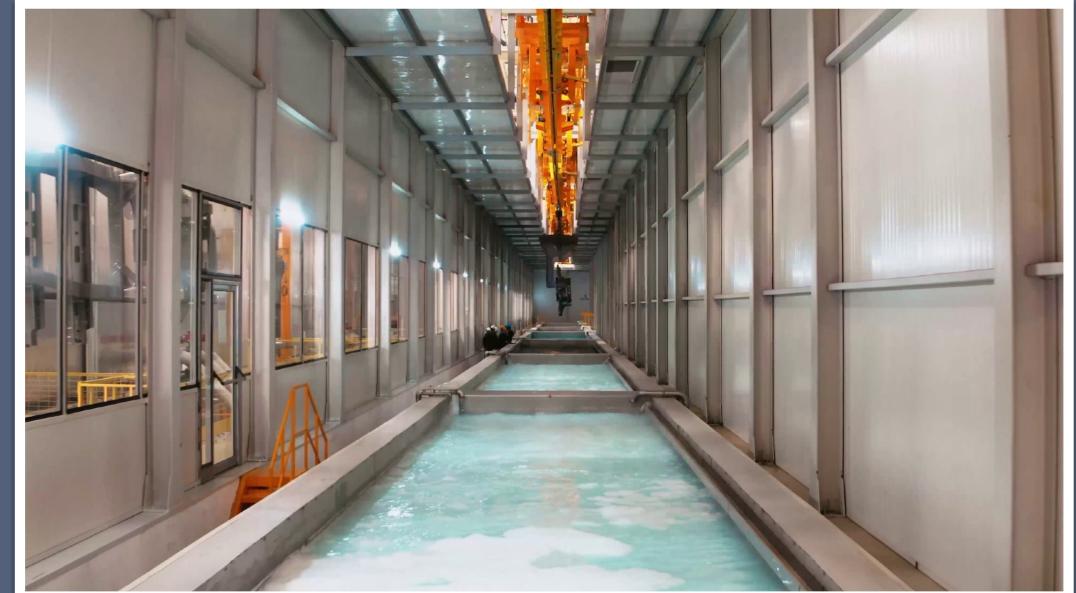

### BOYSIS

MAKINE TAAHHUT SANAYI VE TICARET

ANONIM SIRKETI

Boysis designs and installs complete paint shops for metal sectors, (automotive, white goods, etc.) aluminum profiles, plastic, wood and other industries over the world.

Boysis A.Ş. combines product, process and project know-how drawn from decades of experience in the fields of paint finishing, application, conveyor techniques and environmental engineering to offer comprehensive, well-balanced system solutions that satisfy even the highest expectations of production process optimizations.

Boysis Production Line

50,000 m² open area 20,000 m² closed area