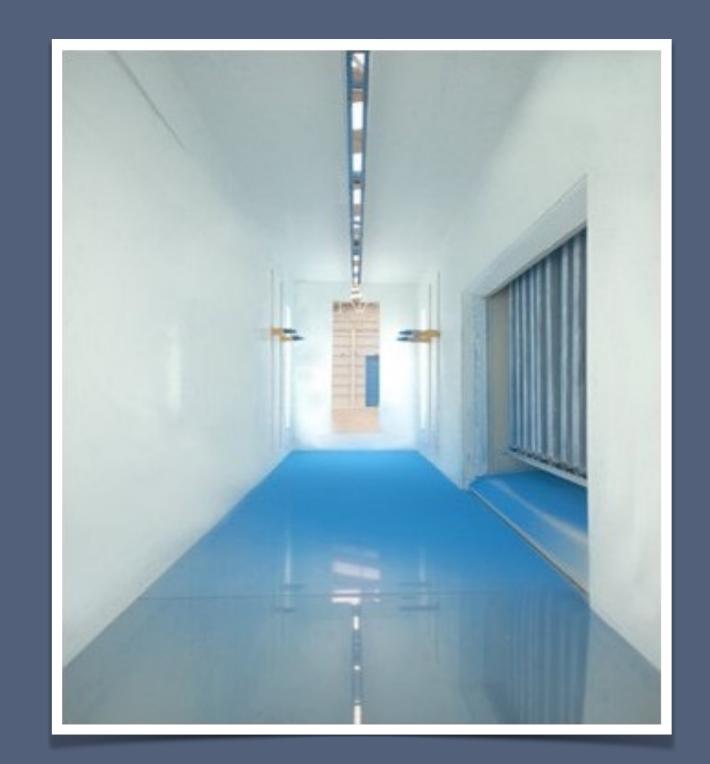

decorative view. Anodic oxidation is using last 70 years in various industries.



























## WET PAINT APPLICATION SYSTEMS

The primary function of a paint spray booth is to reduce the likelihood of fires and explosions. A secondary consideration is protecting the operator from toxic materials.

This protection is best done with respirators, protective clothing, and hoods.





































#### **POWDER COATING SYSTEMS**

Powder coating is environmentally friendly.
Unlike liquid finishing were solvents are used, powder coatings do not release volatile organic compounds (voc's) into the atmosphere.
Further more, powder can be recycled and used again, powder coating is the right solution to fulfill high demands in performance and quality.

























#### **CONVECTIONAL OVENS**

The desired outcome is for the combination of pretreatment, application, and cure to produce a coating with specific physical and chemical properties. Understanding the operation of a convection oven requires the examination of the systems at work within the unit. There are five major components in an oven: the shell, the heater, the supply system, the circulation system and the exhaust system.

#### **INFRARED OVENS**

Infrared radiation can be used in a variety of different applications, from drying and curing to preheating before a convective oven. Whether infrared radiation is used in the finishing process of organic coatings on products such as light fixtures, hot water tanks, shelving units, or insulated doors, line speeds can be drastically inc