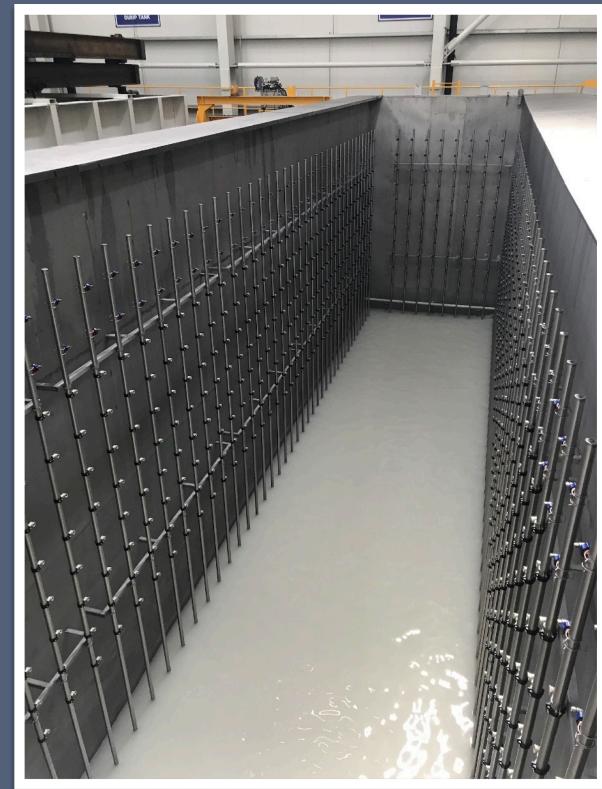

is to transport product
efficiently through the
system to improve product
quality and increase the
productivity of the finishing
operation.

































## **CONTROL PANELS**

All the control panels are designed and assembled by our company. For high tech automation PLC and Scada systems are used. All technical requirements and needs of production are providing with these automation systems.

















## **WASTE TREATMENT**

In painting plants there are two kinds of waste. One of them is air and the other one is liquid waste. For air purification Biological treatment, incinerator and carbon filter system is applicable. For liquid discharge whether alkali or acid waste various treatment systems is offering.



















## REFERENCES





















































































































































































































































































| ABB               | Transformer painting line                                         | 2007 |
|-------------------|-------------------------------------------------------------------|------|
| ACT               | Plane parts painting line (QATAR)                                 | 2022 |
| AKPRES            | • E/D (Cataphoresis) line                                         | 2008 |
| ALAPALA           | Powder and wet painting line                                      | 2016 |
| ALBAKOM           | Powder coating system