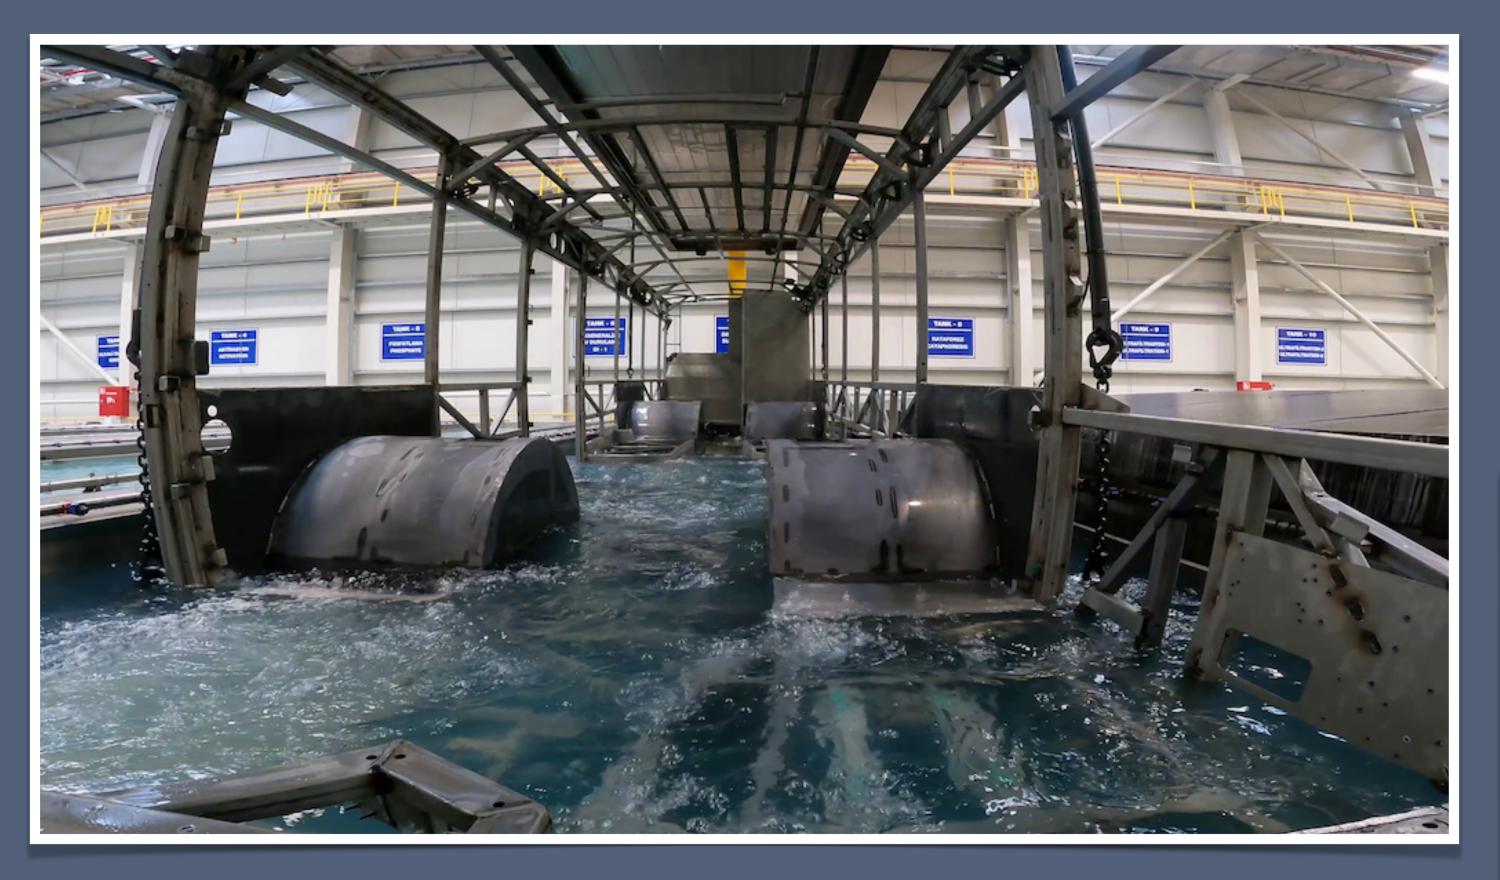

main purpose
is to transport product
efficiently through the
system to improve product
quality and increase the
productivity of the finishing
operation.

































## **CONTROL PANELS**

All the control panels are designed and assembled by our company. For high tech automation PLC and Scada systems are used. All technical requirements and needs of production are providing with these automation systems.

















## **WASTE TREATMENT**

In painting plants there are two kinds of waste. One of them is air and the other one is liquid waste. For air purification Biological treatment, incinerator and carbon filter system is applicable. For liquid discharge whether alkali or acid waste various treatment systems is offering.



















## REFERENCES





















































































































































































































































































| ABB               | Transformer painting line                                         | 2007 |
|-------------------|-------------------------------------------------------------------|------|
| ACT               | Plane parts painting line (QATAR)                                 | 2022 |
| AKPRES            | • E/D (Cataphoresis) line                                         | 2008 |
| ALAPALA           | Powder and wet painting line                                      | 2016 |
| ALBAKOM           | Powder coating system