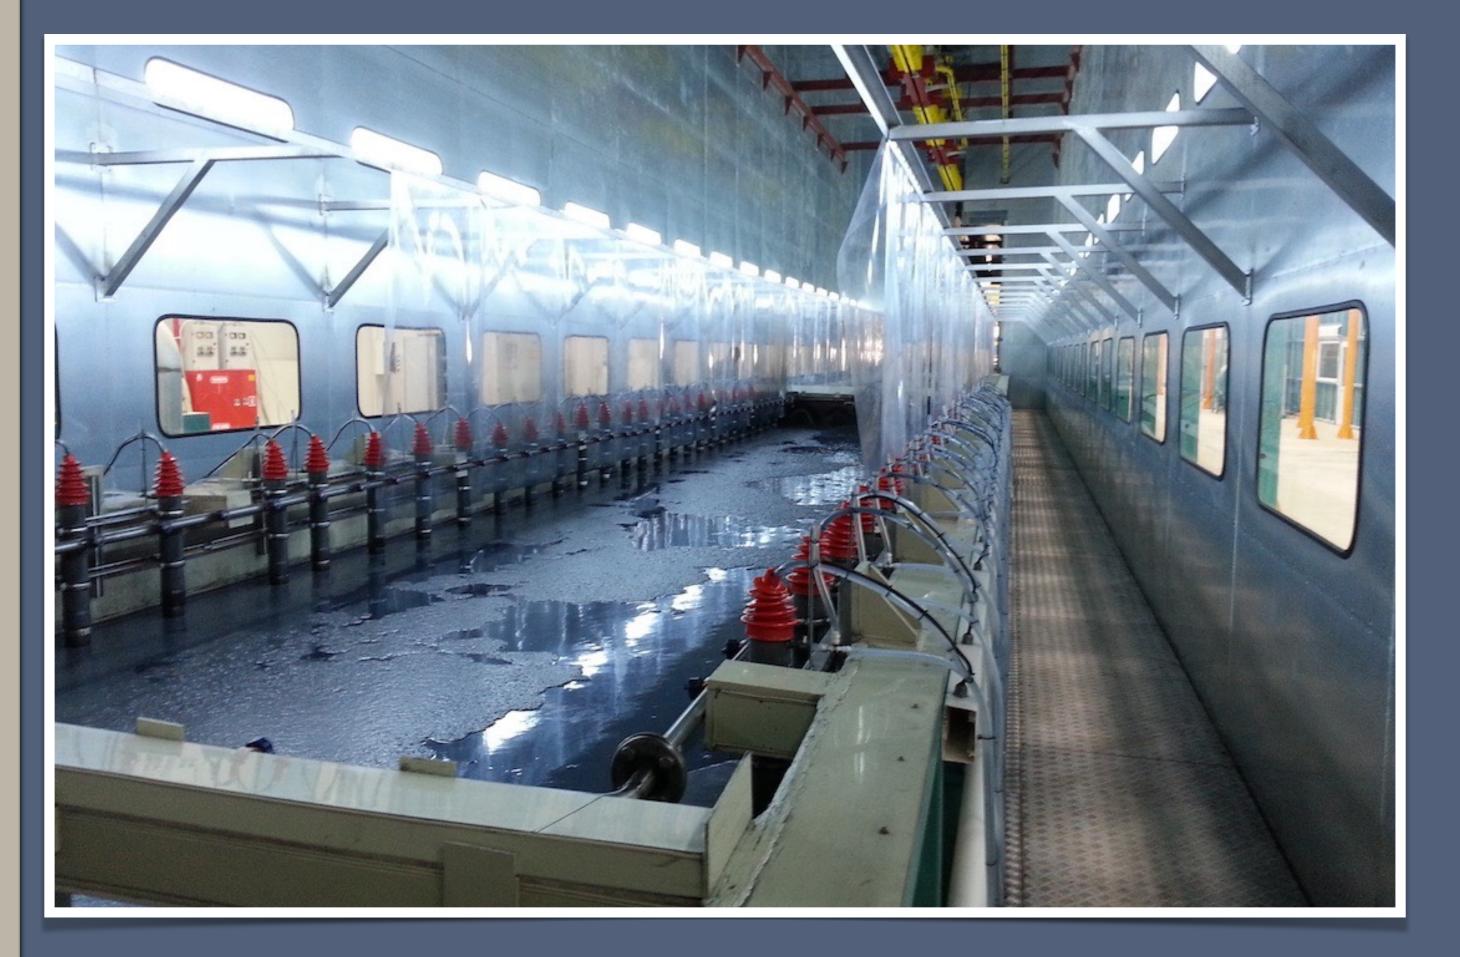

he control panels are designed and assembled by our company. For high tech automation PLC and Scada systems are used. All technical requirements and needs of production are providing with these automation systems.

















## **WASTE TREATMENT**

In painting plants there are two kinds of waste. One of them is air and the other one is liquid waste. For air purification Biological treatment, incinerator and carbon filter system is applicable. For liquid discharge whether alkali or acid waste various treatment systems is offering.



















## REFERENCES





















































































































































































































































































| ABB               | Transformer painting line                                         | 2007 |
|-------------------|-------------------------------------------------------------------|------|
| ACT               | Plane parts painting line (QATAR)                                 | 2022 |
| AKPRES            | • E/D (Cataphoresis) line                                         | 2008 |
| ALAPALA           | Powder and wet painting line                                      | 2016 |
| ALBAKOM           | Powder coating system                                             | 2004 |
| ALFA LAVAL        | Process baking oven                                               | 2010 |
| APLAS             | Plastic wet painting line