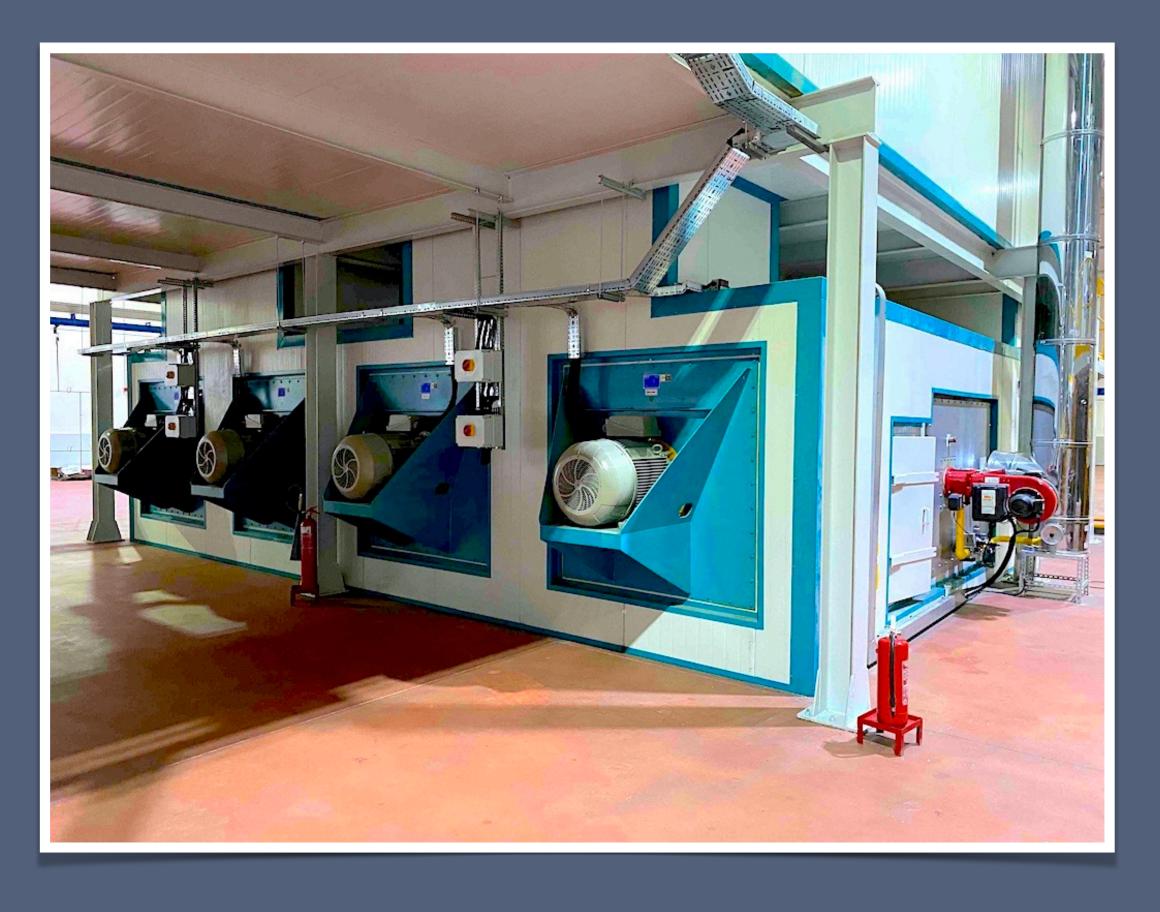

product
quality and increase the
productivity of the finishing
operation.

































## **CONTROL PANELS**

All the control panels are designed and assembled by our company. For high tech automation PLC and Scada systems are used. All technical requirements and needs of production are providing with these automation systems.

















## **WASTE TREATMENT**

In painting plants there are two kinds of waste. One of them is air and the other one is liquid waste. For air purification Biological treatment, incinerator and carbon filter system is applicable. For liquid discharge whether alkali or acid waste various treatment systems is offering.



















## REFERENCES





















































































































































































































































































| ABB               | Transformer painting line                                         | 2007 |
|-------------------|-------------------------------------------------------------------|------|
| ACT               | Plane parts painting line (QATAR)                                 | 2022 |
| AKPRES            | • E/D (Cataphoresis) line                                         | 2008 |
| ALAPALA           | Powder and wet painting line                                      | 2016 |
| ALBAKOM           | Powder coating system                                             | 2004 |
| ALFA LAVAL        | Process