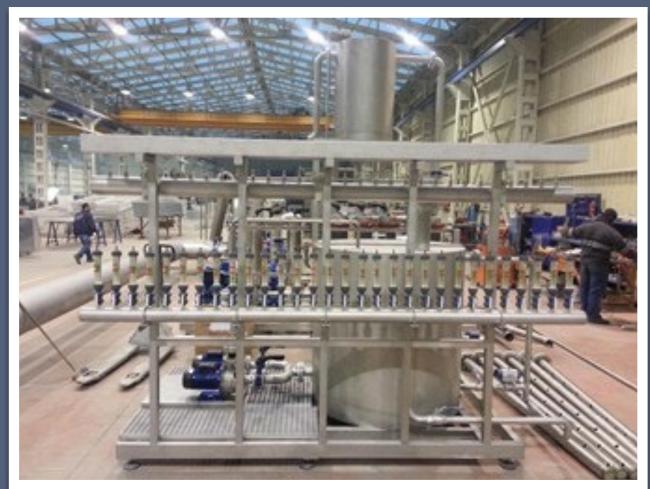

ey Painting Lines

Pretreatment

Cataphoresis

Anodizing

Wet Paint Systems

Powder Coating

Ovens

Conveying Systems

Control Panels

Waste Treatment







## PRETREATMENT SYSTEMS

The term pretreatment refers to a combination of chemical cleaning and conversion coating. The purpose of a conversion coating is two fold. It improves corrosion resistance and provides a surface more accepting of the organic coating, subsequently enhancing adhesion.

































# CATAPHORESIS (Electrodeposition) SYSTEMS

Electro-coating is an organic coating method that uses electrical current to deposit paint onto a part or assembled product. Because of its ability to coat even the most complex parts and assembled products with specific performance requirements.





















































#### **ANODIZING**

Anodizing is a special electro chemical coating; coating requires electrochemical treatment. Anodic oxidation is penetrate to the aluminum body this gives a perfect corrosion resistance and decorative view. Anodic oxidation is using last 70 years in various industries.



























## WET PAINT APPLICATION SYSTEMS

The primary function of a paint spray booth is to reduce the likelihood of fires and explosions. A secondary consideration is protecting the operator from toxic materials.

This protection is best done with respirators, protective clothing, and hoods.





































#### **POWDER COATING SYSTEMS**

Powder coating is environmentally friendly.
Unlike liquid finishing were solvents are used, powder