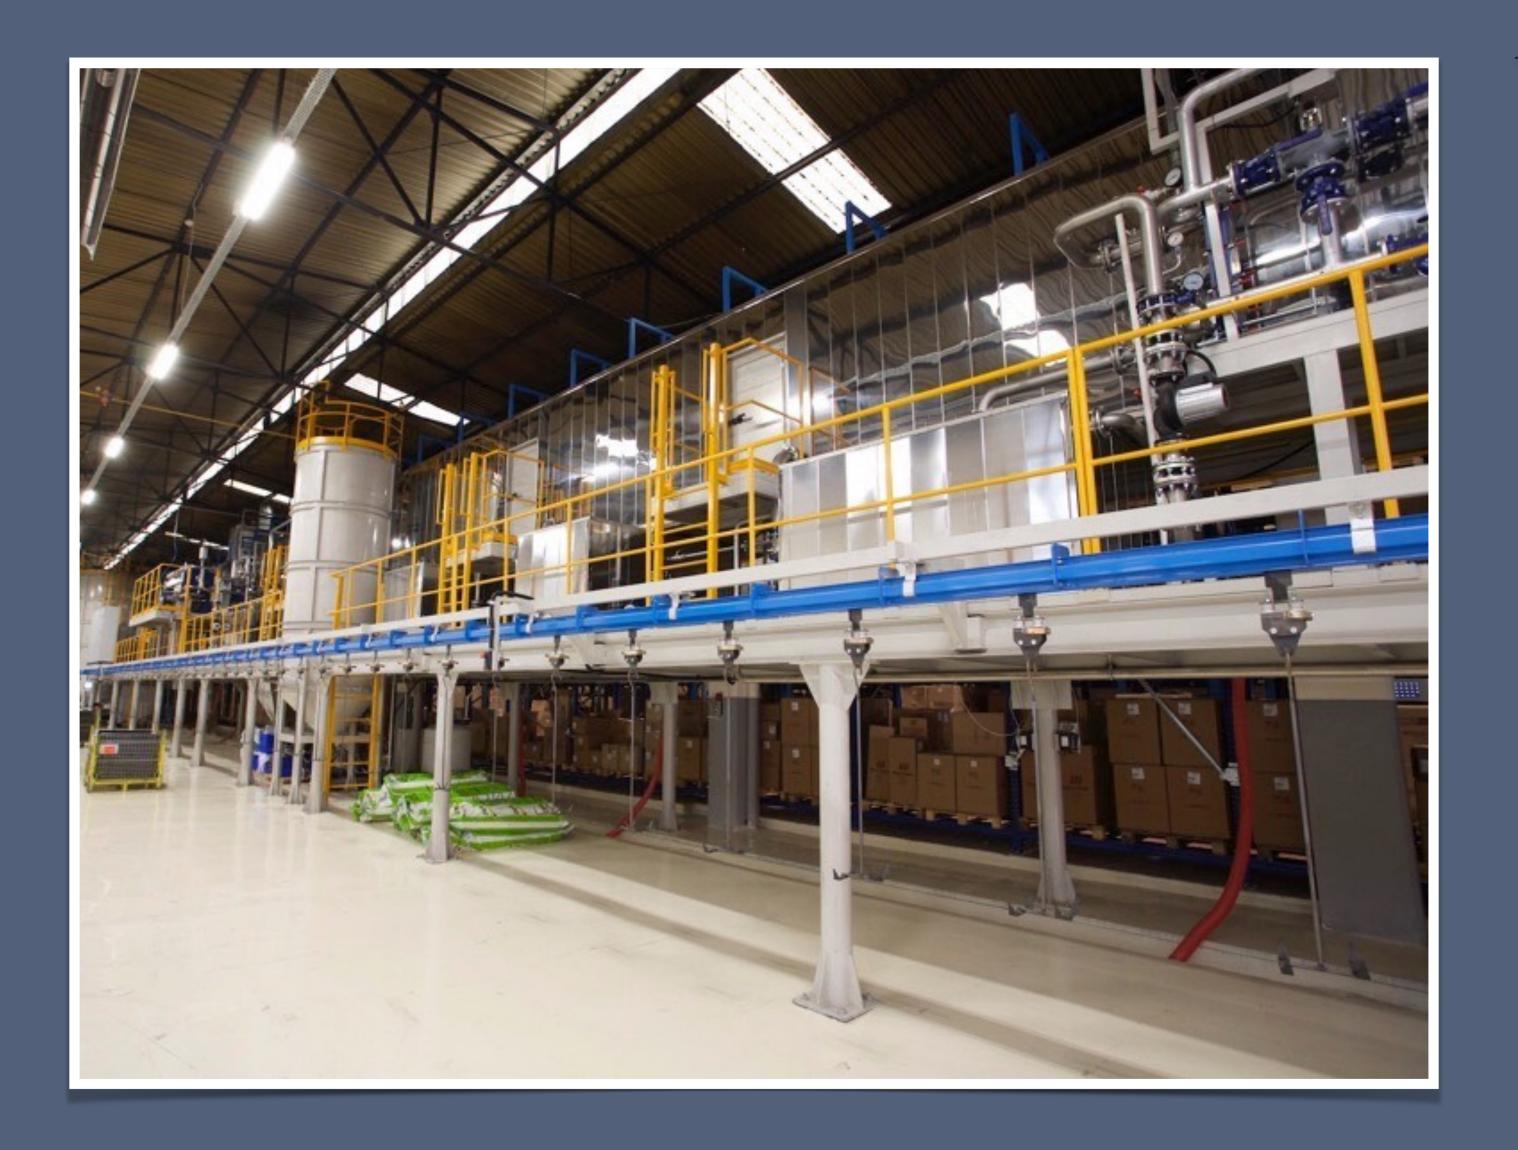

| Administrative Affairs        | Selen Ergen       | International trade and business | ш               |

| Total                          | 288 |
|--------------------------------|-----|
| Subcontractor                  | 125 |
| Boysis workers                 | 49  |
| ndustrial Designer             | 9   |
| Electric, Software and Robotic | 19  |
| Technician                     | 38  |
| Business Administration        | 20  |
| Engineer                       | 28  |

Turn-key Painting Lines

Pretreatment

Cataphoresis

Anodizing

Wet Paint Systems

Powder Coating

Ovens

Conveying Systems

Control Panels

Waste Treatment







## PRETREATMENT SYSTEMS

The term pretreatment refers to a combination of chemical cleaning and conversion coating. The purpose of a conversion coating is two fold. It improves corrosion resistance and provides a surface more accepting of the organic coating, subsequently enhancing adhesion.

































# CATAPHORESIS (Electrodeposition) SYSTEMS

Electro-coating is an organic coating method that uses electrical current to deposit paint onto a part or assembled product. Because of its ability to coat even the most complex parts and assembled products with specific performance requirements.





















































#### **ANODIZING**

Anodizing is a special electro chemical coating; coating requires electrochemical treatment. Anodic oxidatio