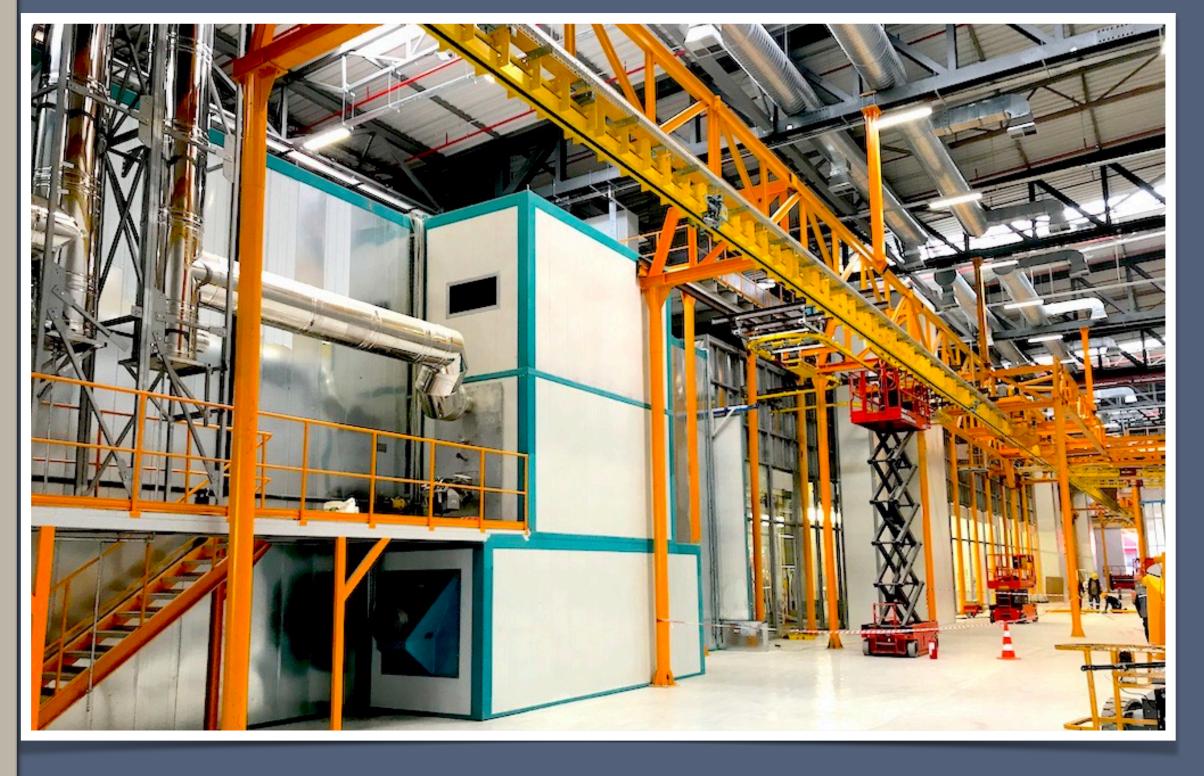

### BOYSIS

MAKINE TAAHHUT SANAYI VE TICARET

ANONIM SIRKETI

Boysis designs and installs complete paint shops for metal sectors, (automotive, white goods, etc.) aluminum profiles, plastic, wood and other industries over the world.

Boysis A.Ş. combines product, process and project know-how drawn from decades of experience in the fields of paint finishing, application, conveyor techniques and environmental engineering to offer comprehensive, well-balanced system solutions that satisfy even the highest expectations of production process optimizations.

Boysis Production Line

50,000 m² open area 20,000 m² closed area