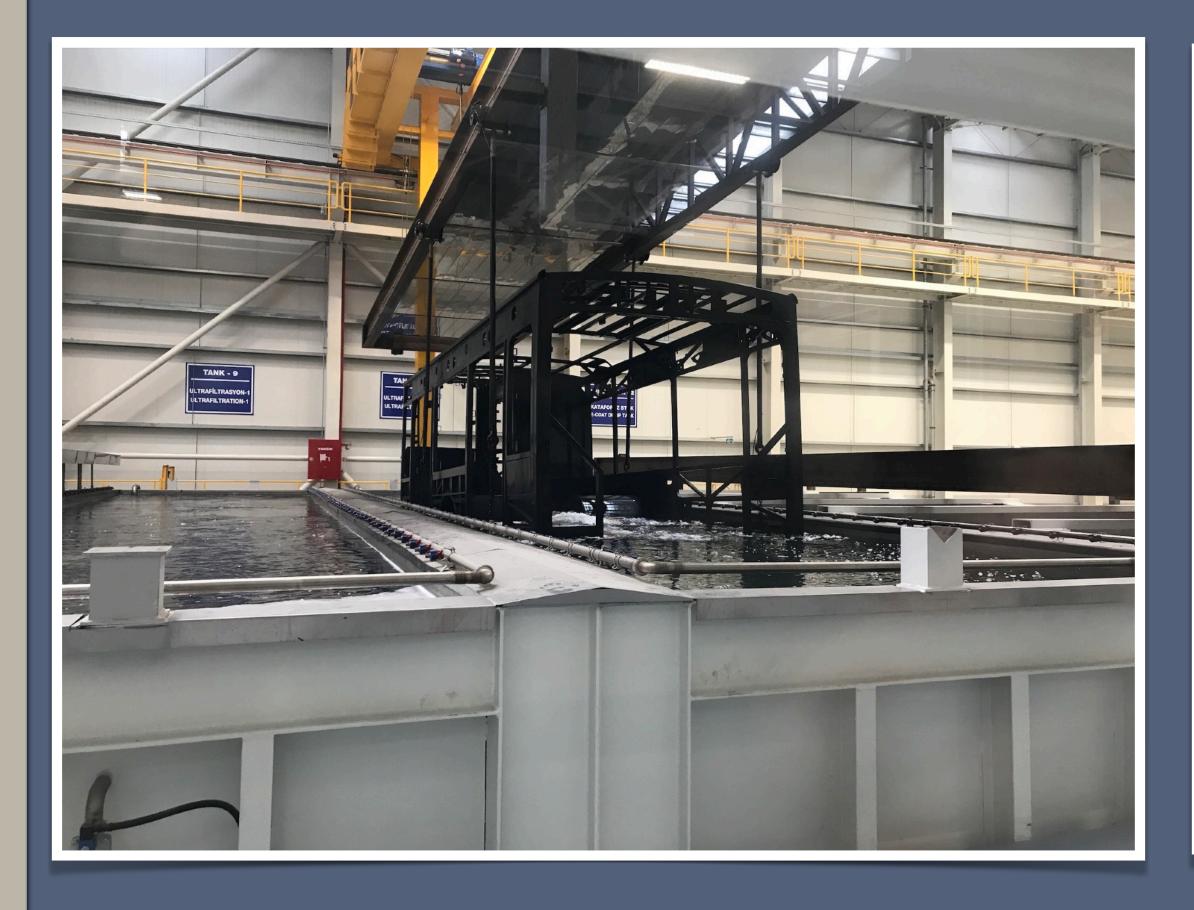

transport product
efficiently through the
system to improve product
quality and increase the
productivity of the finishing
operation.

































## **CONTROL PANELS**

All the control panels are designed and assembled by our company. For high tech automation PLC and Scada systems are used. All technical requirements and needs of production are providing with these automation systems.

















## **WASTE TREATMENT**

In painting plants there are two kinds of waste. One of them is air and the other one is liquid waste. For air purification Biological treatment, incinerator and carbon filter system is applicable. For liquid discharge whether alkali or acid waste various treatment systems is offering.



















## REFERENCES





















































































































































































































































































| ABB               | Transformer painting line                                         | 2007 |
|-------------------|-------------------------------------------------------------------|------|
| ACT               | Plane parts painting line (QATAR)                                 | 2022 |
| AKPRES            | • E/D (Cataphoresis) line                                         | 2008 |
| ALAPALA           | Powder and wet painting line                                      | 2016 |
| ALBAKOM           | Powder coating system